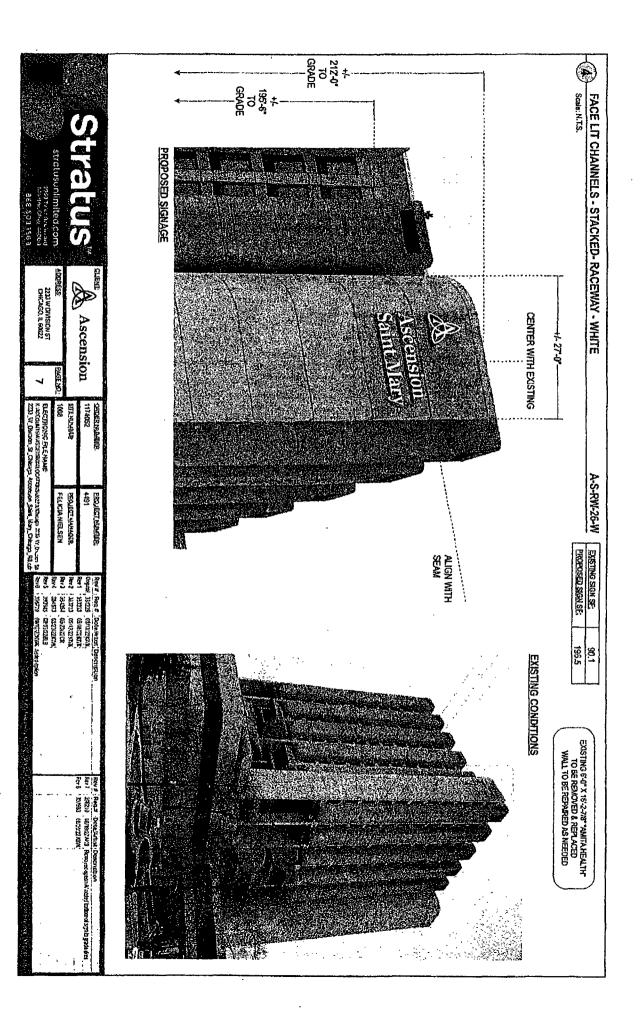

#### RE: Approval of sign over 100 square feet in area or over 24 feet above grade

ORDERED, that the City Council hereby approves the following sign application submitted by:

Ascension Applicant\*: (\* The Applicant is the owner of the real property or the business tenant of the real property. Do not list the sign contractor, sign erector, sign company or advertising entity in the above space.) This Order approves the following sign in accordance with Municipal Code of Chicago Section 13-20-680: 2233 W Division St Chicago, IL 606 22 Address of Sign: Zoning District: PD82 DOB Sign Permit Application #: 100973800 Sign Details: 1. On-premise X OR Off-premise \_\_\_\_ 2. Static sign X OR Dynamic-image display sign 3. Number of sign faces 1 4. Projecting over the public way <u>NO</u> (Yes or No) If yes, Public Way Use #:\_\_\_\_\_ Length 15 feet 10 inches Height 12 feet 5 inches 5. Dimensions: Total square feet in area: 196 feet 6 inches 6. Height above grade: <u>195</u> feet <u>6</u> inches East 7. Elevation (side of building or lot where the sign will be erected): Modern Signs Inc. 8. Name of Sign Contractor/Erector: \_\_\_\_