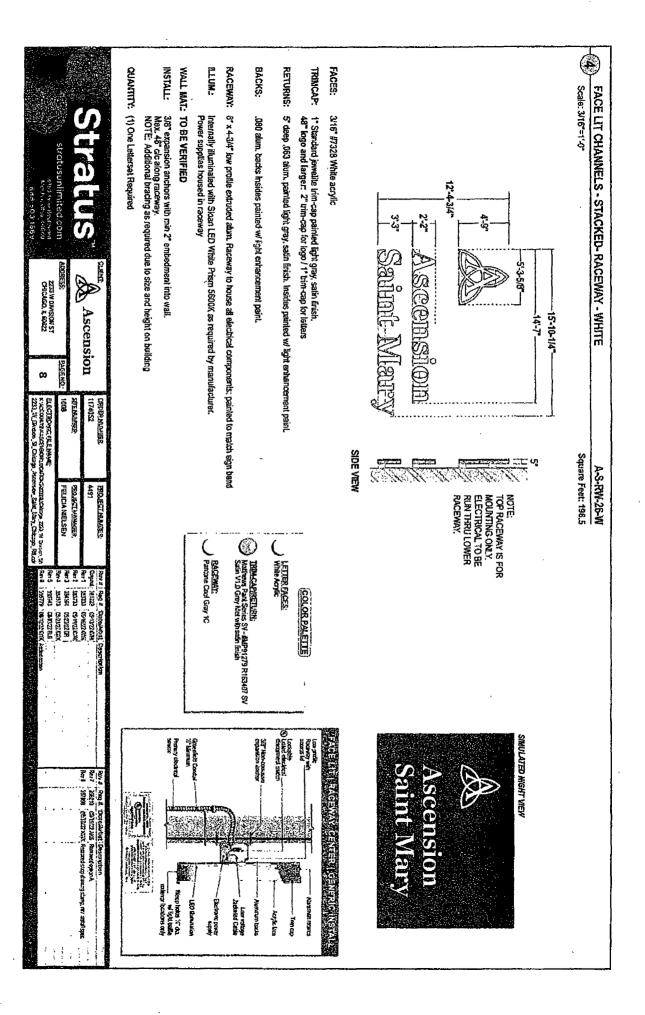

#### RE: Approval of sign over 100 square feet in area or over 24 feet above grade

ORDERED, that the City Council hereby approves the following sign application submitted by:

Ascension Applicant\*: (\* The Applicant is the owner of the real property or the business tenant of the real property. Do not list the sign contractor, sign erector, sign company or advertising entity in the above space.) This Order approves the following sign in accordance with Municipal Code of Chicago Section 13-20-680: 2233 W Division St Chicago, IL 606 22 Address of Sign: Zoning District: PD82 DOB Sign Permit Application #: 100973800 Sign Details: 1. On-premise X OR Off-premise \_\_\_\_ 2. Static sign X OR Dynamic-image display sign 3. Number of sign faces 1 4. Projecting over the public way <u>NO</u> (Yes or No) If yes, Public Way Use #:\_\_\_\_\_ Length 15 feet 10 inches Height 12 feet 5 inches 5. Dimensions: Total square feet in area: 196 feet 6 inches 6. Height above grade: <u>195</u> feet <u>6</u> inches East 7. Elevation (side of building or lot where the sign will be erected): Modern Signs Inc. 8. Name of Sign Contractor/Erector: \_\_\_\_