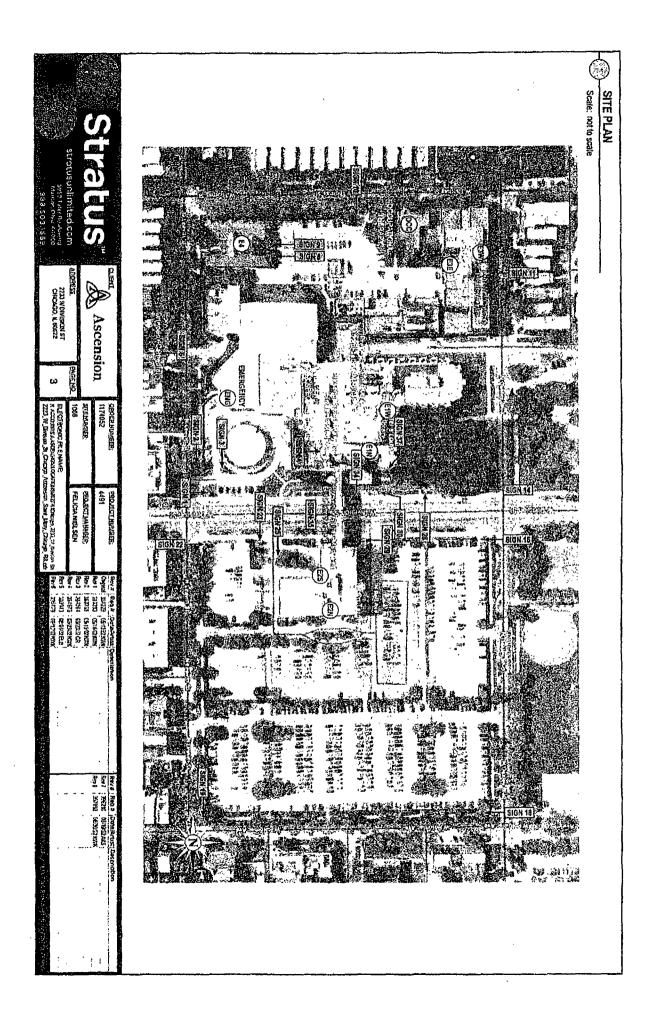

#### RE: Approval of sign over 100 square feet in area or over 24 feet above grade

ORDERED, that the City Council hereby approves the following sign application submitted by:

Ascension Applicant\*: (\* The Applicant is the owner of the real property or the business tenant of the real property. Do not list the sign contractor, sign erector, sign company or advertising entity in the above space.) This Order approves the following sign in accordance with Municipal Code of Chicago Section 13-20-680: 2233 W Division St Chicago, IL 606 22 Address of Sign: Zoning District: PD82 DOB Sign Permit Application #: 100973800 Sign Details: 1. On-premise X OR Off-premise \_\_\_\_ 2. Static sign X OR Dynamic-image display sign 3. Number of sign faces 1 4. Projecting over the public way <u>NO</u> (Yes or No) If yes, Public Way Use #:\_\_\_\_\_ Length 15 feet 10 inches Height 12 feet 5 inches 5. Dimensions: Total square feet in area: 196 feet 6 inches 6. Height above grade: <u>195</u> feet <u>6</u> inches East 7. Elevation (side of building or lot where the sign will be erected): Modern Signs Inc. 8. Name of Sign Contractor/Erector: \_\_\_\_