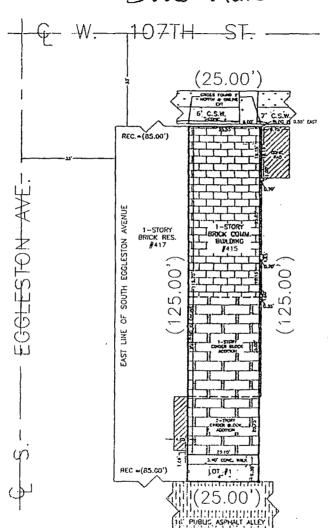

## PLAT OF SURVEY

L., R. PASS & ASSOCIATES

Professional Land Surveyors

Plat of Surveys Topography Mortgago Inspection Condominiums Land Davelopment Legal Descriptions

LOT 1 IN BLOCK 1 IN FIRST BELLEVUE ADDITION TO ROSELAND, BEING A SUBDIVISION OF PART OF LOTS 55 AND 38 IN SCHOOL RUSTESS SUBDIVISION OF SECTION 16, 10WNSHIP 37 NORTH, RANGE 14, EAST OF THE THIRD PRINCIPAL MERIDIAN, IN COOK COUNTY, ILLINOIS.

(COMMONLY KNOWN AS: 415 W 107TH ST., CHICAGO, IL 60528.)

AREA= 3,125.00 SO. FI. (MORE OR LESS)
PERIMETER= 300.00 FT. (MORE OR LESS)
ACREAGE= 0.071740 (MORE OR LESS)

SURVEY SCALE: 1"=20"

Site Plan

UNLESS REQUESTED OTHERWISE (BY THE CLIENT OR HIS/HER AGENT) MONUMENTS OR WITNESS POINTS SHALL HE SET FOR ALL ACCESSIBLE CORNERS OF THE SURVEY.

THIS PROFESSIONAL SERVICE CONFORMS TO THE CURRENT ILLINOIS MINIMUM STANDARDS OF PRACTICE APPLICABLE TO BOUNDARY SURVEYS ILLINOIS PROFESSIONAL LAND SURVEYOR NO. 035-0003003.

FIELD DATE: 7/15/2022
P. I. N.: 25-16-307-C04-0000
BOOK NO: G.P
SURVEYONE J.S. & W.M
OMERSIONS ARE NOT TO BE SCALED.
ORDER NO: 2207-163B
SCALE 1" = 20 FEET
ORDERED BY NOCHE OWENS
MEMBER 1: P. L. S. A
L. S. M.
SCREWONE THE DEPARTMENT OF THE PARTMENT OF THE