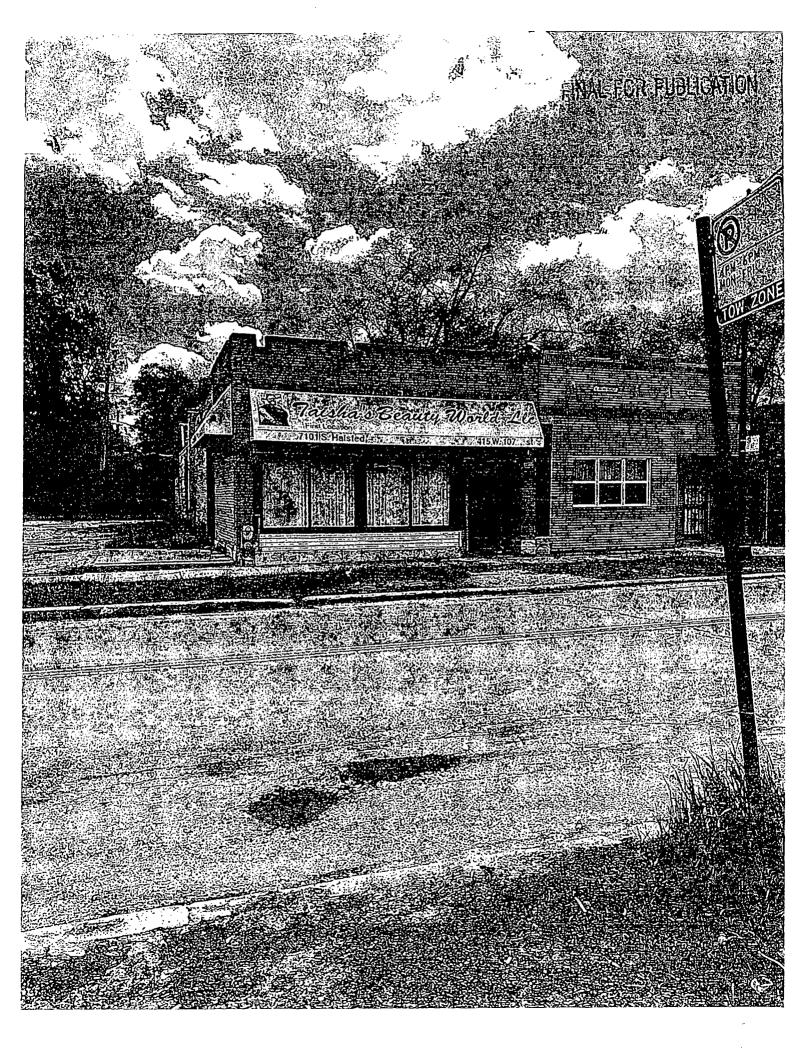

### ZONING NARRATIVE AND PLANS TYPE-1.MAP AMENDMENT AT 415 West 107<sup>th</sup> Street

The applicant, Mother Love Youth Connection, LLC, is seeking a map amendment from M1-1 Limited Manufacturing/ Business Park District to that of a B3-1 Community Shopping District in order to allow for the establishment of a 3,411.25 sq. ft. small venue facility in an existing one and two -story brick and masonry building (second story addition located at the rear of the building) with accessory leased parking located at 410 West 107<sup>th</sup> Street on the north side of 107<sup>th</sup> Street. The proposed one and two-story small venue facility's accessory parking will have in excess of fifteen off-street parking spaces. Subject lot is 3,125.0 sq. ft. Building height is 23.0 ft.