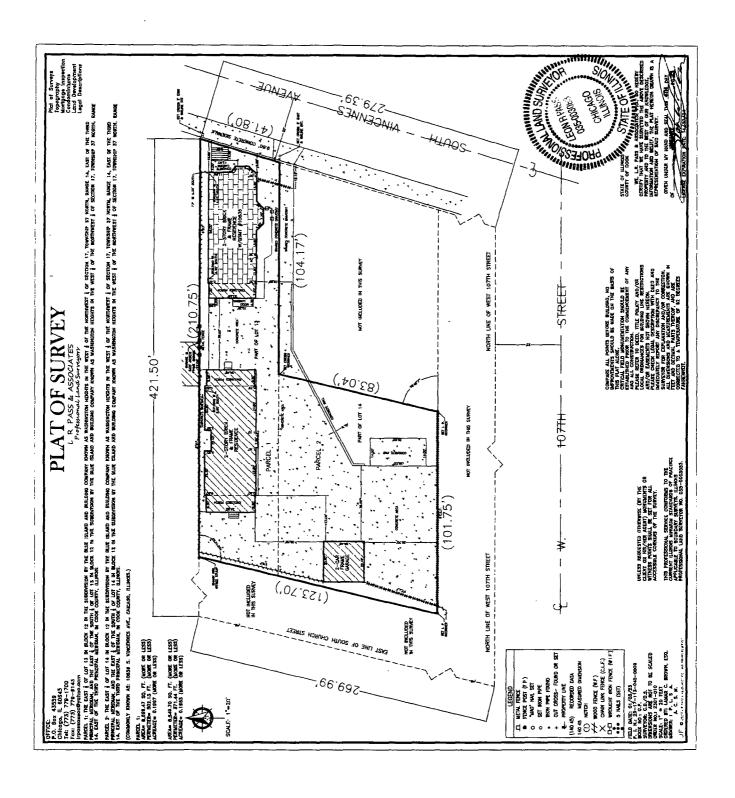

A line 279.39 feet north of and parallel to West 107<sup>th</sup> Street; South Vincennes Avenue; a line 237.59 feet north of and parallel to West 107<sup>th</sup> Street; a line 104.17 feet west of and parallel to South Vincennes Avenue; a line 154.55 feet north of and parallel to West 107<sup>th</sup> Street; and a line 210.75 feet west of and parallel to South Vincennes Avenue.

To those of an RT3.5 Residential Two-Flat, Townhouse and Multi-Unit District.

SECTION 2. This Ordinance takes effect after its passage and due publication.

Common address of property: 10636 South Vincennes Avenue, Chicago, Illinois 60643