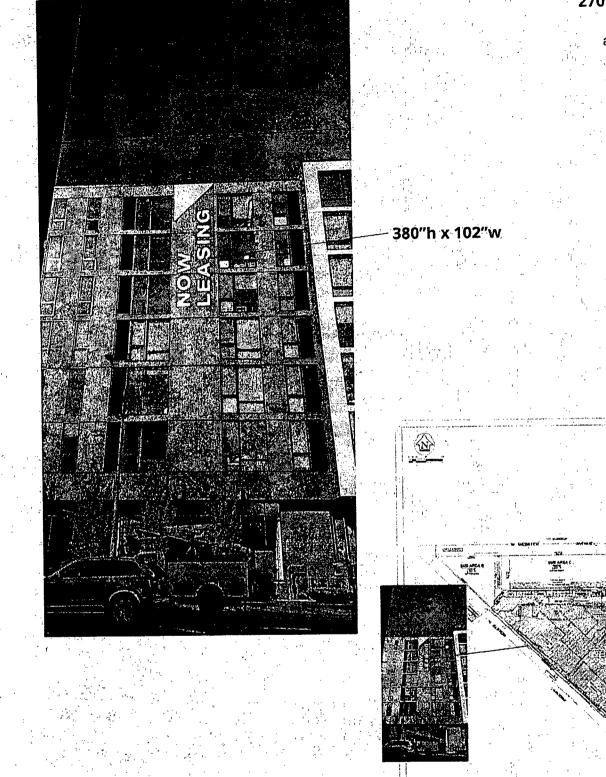

#### **COUNCIL ORDER**

| RE: Approval of sign over 100 square feet in area or over 24 feet above grade                                                                                                                                                                              |        |
|------------------------------------------------------------------------------------------------------------------------------------------------------------------------------------------------------------------------------------------------------------|--------|
| ORDERED, that the City Council hereby approves the following sign application submitted by:<br>Applicant*: LMC Triangle Square Holdings, LLC<br>(* The Applicant is the owner of the real property or the business tenant of the real property. Do not lis |        |
| the sign contractor, sign erector, sign company or advertising entity in the above space.)                                                                                                                                                                 |        |
| This Order approves the following sign in accordance with Municipal Code of Chicago Section 13-20-680<br>Address of Sign: 2155 N. Elston Ave. 60614 Chicago, IL 606                                                                                        | ):<br> |
| Zoning District: PD 1420                                                                                                                                                                                                                                   |        |
| DOB Sign Permit Application #: 100998869                                                                                                                                                                                                                   | :      |
| Sign Details:<br>1. On-premise OR Off-premise                                                                                                                                                                                                              | -      |
| 2. Static sign X OR Dynamic-image display sign                                                                                                                                                                                                             |        |
| 3. Number of sign faces                                                                                                                                                                                                                                    |        |
| 4. Projecting over the public way N (Yes or No) If yes, Public Way Use #:                                                                                                                                                                                  |        |
| 5. Dimensions: Length <u>8</u> feet <u>6</u> inches Height <u>31</u> feet <u>8</u> inches                                                                                                                                                                  | ·*     |
| Total square feet in area: <u>270</u> feet inches<br>6. Height above grade: <u>80</u> feet inches                                                                                                                                                          |        |
| 7. Elevation (side of building or lot where the sign will be erected): West                                                                                                                                                                                |        |
| 8. Name of Sign Contractor/Erector: Bishop Image Group                                                                                                                                                                                                     |        |
| To be legal, such sign shall comply with all provisions of Title 17 of the Chicago Municipal Code ("Zonia                                                                                                                                                  |        |

## 270 square feet

Material(s) adhesive vinyl

> Mounting first surface

> > ALTA / NAPS

7 227