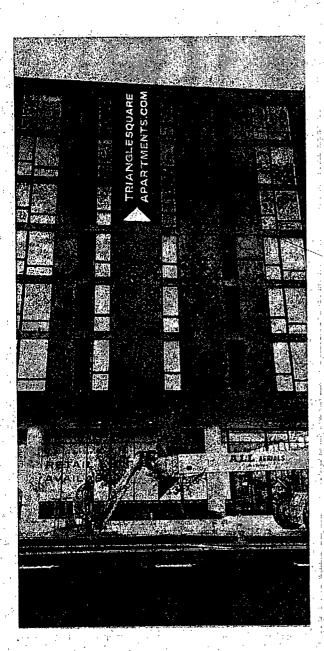

# COUNCIL ORDER

| RE: Approval of sign over 100 square feet in area or over 24 feet above grade.                                                                                                                                                                                                                                                                                                                               |
|--------------------------------------------------------------------------------------------------------------------------------------------------------------------------------------------------------------------------------------------------------------------------------------------------------------------------------------------------------------------------------------------------------------|
| ORDERED, that the City Council hereby approves the following sign application submitted by:  Applicant*: LMC Triangle Square Holdings, LLC                                                                                                                                                                                                                                                                   |
| (* The Applicant is the owner of the real property or the business tenant of the real property. Do not list the sign contractor, sign erector, sign company or advertising entity in the above space.)                                                                                                                                                                                                       |
| This Order approves the following sign in accordance with Municipal Code of Chicago Section 13-20-680:  Address of Sign: 2155 N. Elston Ave. 60614 Chicago, IL 606                                                                                                                                                                                                                                           |
| Zoning District: PD 1420                                                                                                                                                                                                                                                                                                                                                                                     |
| DOB Sign Permit Application #: 100998871                                                                                                                                                                                                                                                                                                                                                                     |
| Sign Details:  1. On-premise OR Off-premise                                                                                                                                                                                                                                                                                                                                                                  |
| 2. Static sign X OR Dynamic-image display sign                                                                                                                                                                                                                                                                                                                                                               |
| 3. Number of sign faces   4. Projecting over the public way   (Yes or No) If yes, Public Way Use #:                                                                                                                                                                                                                                                                                                          |
| 5. Dimensions: Length 9 feet 3 inches Height 31 feet 8 inches                                                                                                                                                                                                                                                                                                                                                |
| Total square feet in area: $\frac{293}{6}$ feet inches  6. Height above grade: $\frac{80}{6}$ feet inches                                                                                                                                                                                                                                                                                                    |
| 7. Elevation (side of building or lot where the sign will be erected): West                                                                                                                                                                                                                                                                                                                                  |
| 8. Name of Sign Contractor/Erector: Bishop Image Group                                                                                                                                                                                                                                                                                                                                                       |
| To be legal, such sign shall comply with all provisions of Title 17 of the Chicago Municipal Code ("Zoning Ordinance") and all other provisions of the Municipal Code governing the permitting, construction and maintenance and removal of signs and sign structures. Failure of the applicant and the applicant's successors to comply shall be grounds for invalidation or revocation of the sign permit. |
| Alderman Ward                                                                                                                                                                                                                                                                                                                                                                                                |

## 293 square feet Material(s) adhesive vinyl

Mounting first surface

380"h x 111"w