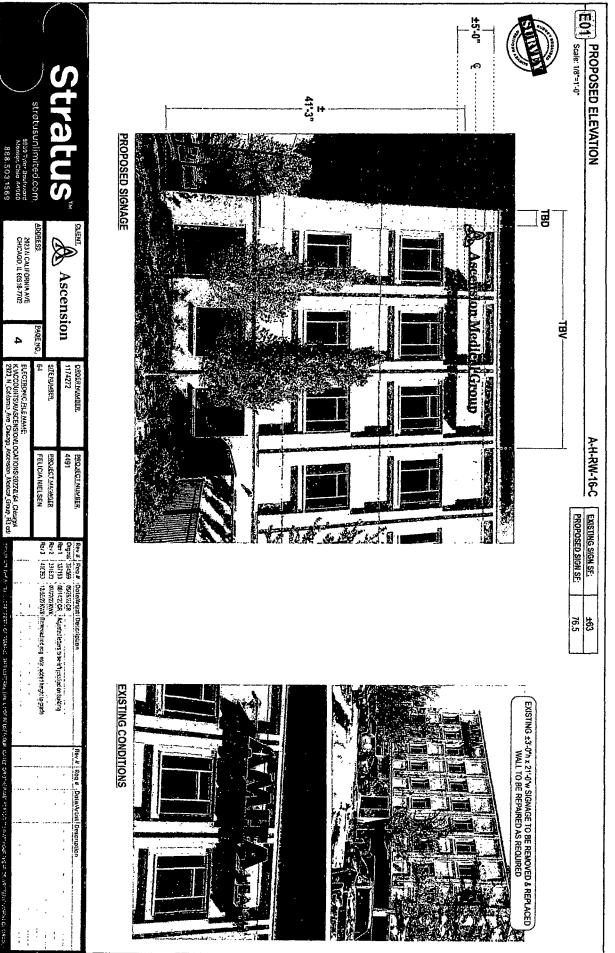

## **COUNCIL ORDER**

RE: Approval of sign over 100 square feet in area or over 24 feet above grade

ORDERED, that the City Council hereby approves the following sign application submitted by:

| Applicant*:                   | Ascension                                                                                                                                                                     |
|-------------------------------|-------------------------------------------------------------------------------------------------------------------------------------------------------------------------------|
| (* The Applica                | nt is the owner of the real property or the business tenant of the real property. Do not list<br>actor, sign erector, sign company or advertising entity in the above space.) |
| -                             | roves the following sign in accordance with Municipal Code of Chicago Section 13-20-680:                                                                                      |
| •••                           |                                                                                                                                                                               |
| Address of Sig                | n:2923 N California Ave Chicago, IL 606_18                                                                                                                                    |
| Zoning District               | . <u>M1-1</u>                                                                                                                                                                 |
| DOB Sign Perm                 | it Application #:100999342                                                                                                                                                    |
| Sign Details:<br>1. On-premis | e X OR Off-premise                                                                                                                                                            |
| 2. Static sign                | X OR Dynamic-image display sign                                                                                                                                               |
| 3. Number of                  | sign faces                                                                                                                                                                    |
| 4. Projecting                 | over the public way (Yes or No) If yes, Public Way Use #:                                                                                                                     |
| 5. Dimension                  | s: Length <u>26</u> feet <u>2</u> inches Height <u>2</u> feet <u>11</u> inches                                                                                                |
| Total squa                    | re feet in area: <u>76</u> feet <u>0</u> inches                                                                                                                               |
| 6. Height abo                 | ve grade: <u>41</u> feet <u>3</u> inches                                                                                                                                      |
| 7. Elevation (                | side of building or lot where the sign will be erected):South                                                                                                                 |
| 8. Name of Si                 | gn Contractor/Erector: Modern Signs Inc.                                                                                                                                      |