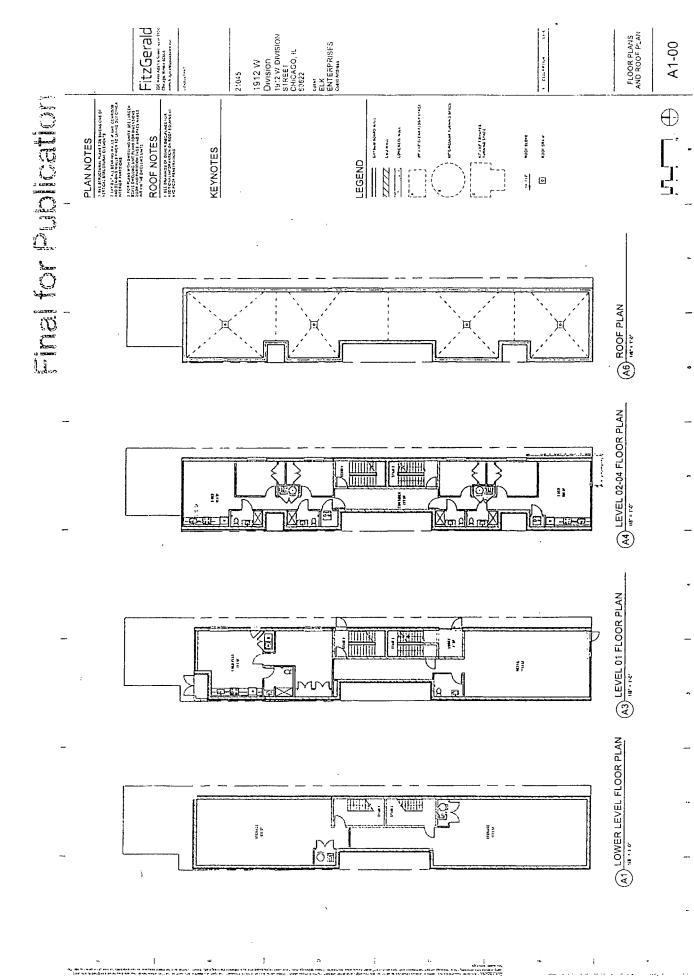

Applicant plans to redevelop the subject property with a new four-story, mixed-use building containing retail space and a total of seven (7) dwelling units as more specifically described below.

The subject property, located within a RT4 Residential Two-Flat, Townhouse & Multi-Unit District & B3-2 Community Shopping District, consists of 3,280 sq. ft., and is vacant and unimproved. The Applicant is seeking to redevelop the subject property with a new four-story, mixed-use building containing a) retail space (1,149 sq. ft.) located within the first floor; b) an ADA accessible dwelling unit located within the rear of the first floor; and c) six (6) dwelling units located within the 2<sup>nd</sup>-4<sup>th</sup> floors (with 2 DU/floor). Due to the existing utility involvements located within the rear of the Subject Property, the Applicant is unable to provide on-site parking at the rear of the proposed mixed-use building.

- a) Lot area: 3,280 sq. ft.
- b) Floor Area Ratio: 2.6
- c) Proposed Retail Space: 1,149 sq. ft.
- d) Minimum Lot Area: 940 sq. ft. per dwelling unit
- e) Parking: zero (seeking waiver per Section 17-10-0102-B (1))
- f) Property setbacks:
  - Front = 0'
  - Side: 0'
    - East: 3 ft.
    - West 0 ft.
  - Rear: 16 ft. (Applicant will seek Administrative Adjustment for rear setback relief upon approval of Type 1 Zoning Ordinance)g
- g) Height: 45 fcct

2017-1-12

GENERAL NOTES.
ABBREVIATIONS.
LEGENDS, BUILDING
SUMMARY AND
CODE MATRIX

G0-00