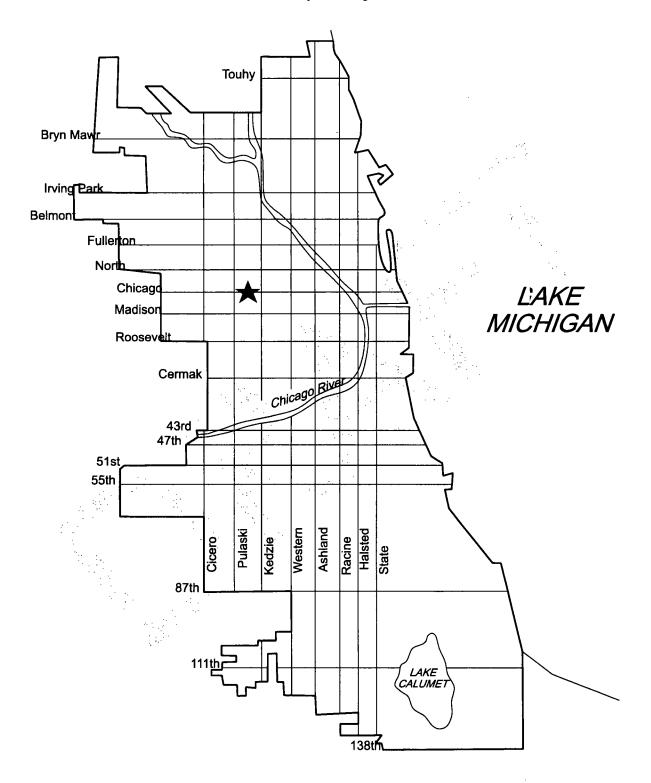

#### Page 1-2:

A (now B), Area Location:

1<sup>st</sup> paragraph, first sentence:

Remove Area definition (defined in A. Introduction-page 1-1).

Remove City definition (defined in A. Introduction-page 1-1). 2<sup>nd</sup> paragraph, last sentence:

Add "Tax Increment Financing" to the description of Exhibit G.

#### Page 2-1:

1<sup>st</sup> paragraph, last sentence:

Add "Tax Increment Financing" to the description of Exhibit G.

A footnote to references to the number of tax parcels in the Area is added to remind the reader that the discussion of the number of parcels in regard to the Eligibility Study has not changed, however the Certified EAV of the Area shows 5,022 tax parcels.

#### Page 4-1:

2<sup>nd</sup> paragraph: Change to remove reference to the Humboldt Plan Exhibit, as its boundaries are not relevant to this Redevelopment Plan.

#### Replace paragraph:

"The recommendations contained in the Humboldt Plan were based on the analysis of the Area by DPD staff, comments from the community, and a review of City guidelines and other area plans. The boundaries of the Humboldt Plan area are provided in the Appendix as Attachment Two, Exhibit G, Adjacent Redevelopment Areas Map. The Humboldt area generally covers both sides of the Chicago Avenue street frontage up to the alley from Kedzie Avenue on the east to Pulaski Road on the west."

#### With:

"The recommendations contained in the Humboldt Plan were based on the analysis of the Area by DPD staff, comments from the community, and a review of City guidehnes and other area plans. The Humboldt area generally covers both sides of the Chicago Avenue street frontage up to the alley from Kedzie Avenue on the east to Pulaski Road on the west."

#### Exhibit G:

Removed location of "Humboldt Plan Area" (not a TIF Redevelopment Plan)
Changed title to "Adjacent Tax Increment Financing Redevelopment Areas Map"