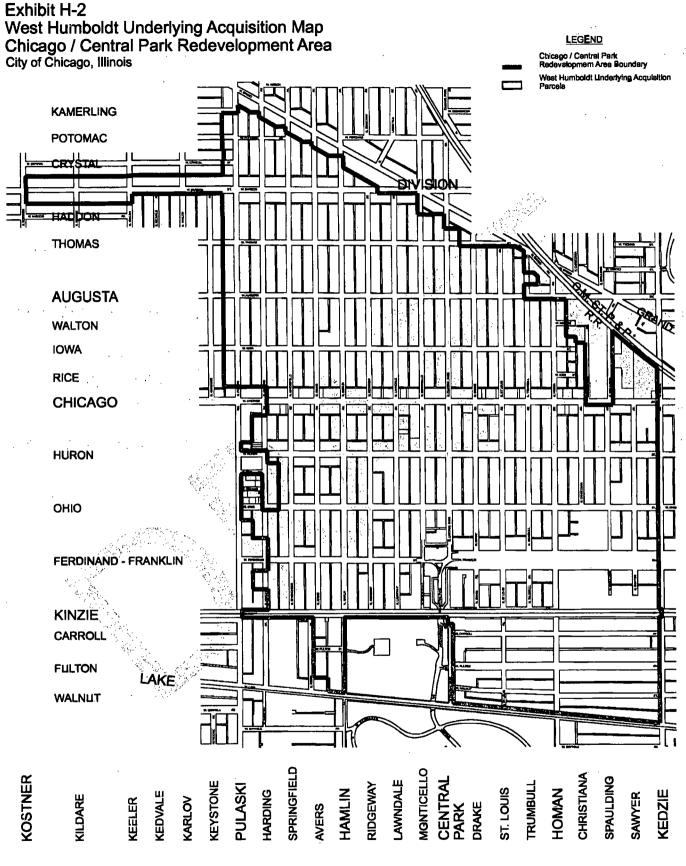

#### Page 4-1:

2<sup>nd</sup> paragraph: Change to remove reference to the Humboldt Plan Exhibit, as its boundaries are not relevant to this Redevelopment Plan.

#### Replace paragraph:

"The recommendations contained in the Humboldt Plan were based on the analysis of the Area by DPD staff, comments from the community, and a review of City guidelines and other area plans. The boundaries of the Humboldt Plan area are provided in the Appendix as Attachment Two, Exhibit G, Adjacent Redevelopment Areas Map. The Humboldt area generally covers both sides of the Chicago Avenue street frontage up to the alley from Kedzie Avenue on the east to Pulaski Road on the west."

#### With:

"The recommendations contained in the Humboldt Plan were based on the analysis of the Area by DPD staff, comments from the community, and a review of City guidehnes and other area plans. The Humboldt area generally covers both sides of the Chicago Avenue street frontage up to the alley from Kedzie Avenue on the east to Pulaski Road on the west."