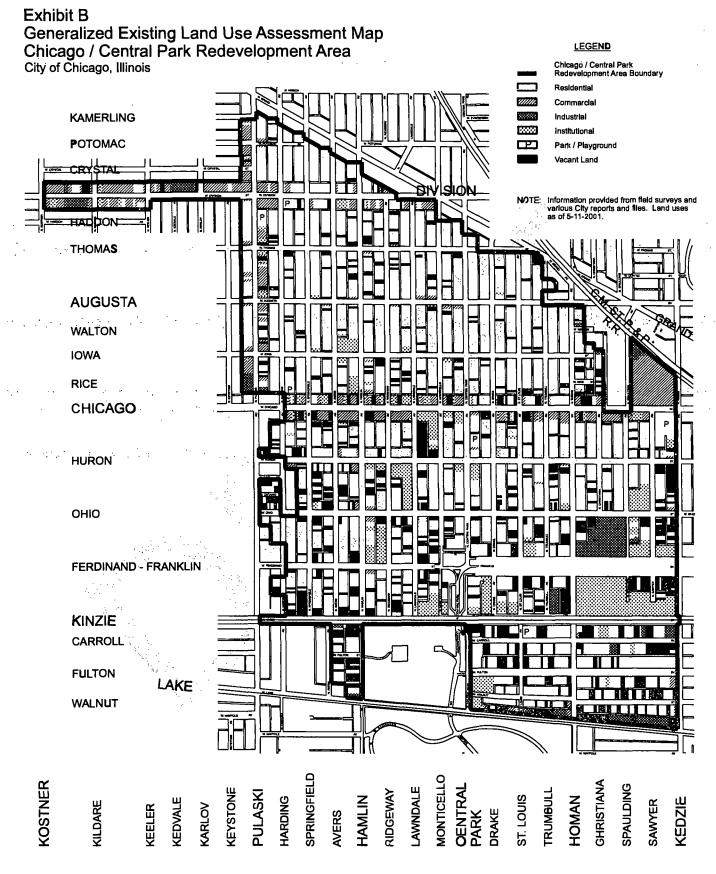

#### Page 5-1:

- B. Area Background Information:
  - 1. Existing Land Use and Zoning:

A footnote to the reference of "Existing Land Use and Zoning" is proposed to remind the reader that the mapping and exhibits required for the Eligibility Study are not amended.

Remove the word "existing" in the first sentence of the first paragraph and the first sentence of the second paragraph.

#### Attachment Two - Maps and Plan Exhibits

| Exhibit A Boundary Map of TIF Area              |                       |
|-------------------------------------------------|-----------------------|
| Exhibit B Generalized Existing Land Use Assessi | ment Map              |
| Exhibit C Generalized Land Use Plan             | . •                   |
| Exhibit D Existing Zoning Map                   |                       |
| Exhibit E Sub-Area Key Map                      |                       |
| Exhibit F Empowerment & Enterprise Zones Maj    | p                     |
| Exhibit G Adjacent Tax Increment Financing Red  | levelopment Areas Map |