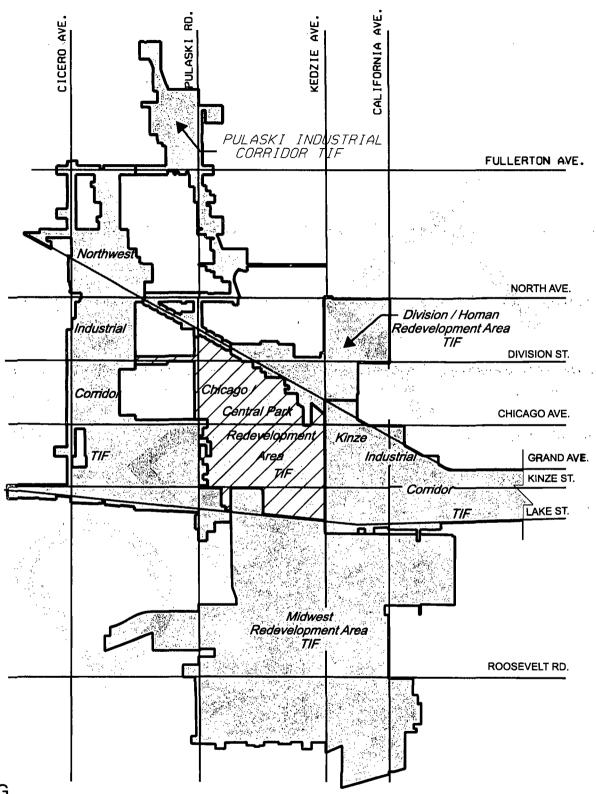

#### Exhibit G:

Removed location of "Humboldt Plan Area" (not a TIF Redevelopment Plan)
Changed title to "Adjacent Tax Increment Financing Redevelopment Areas Map"