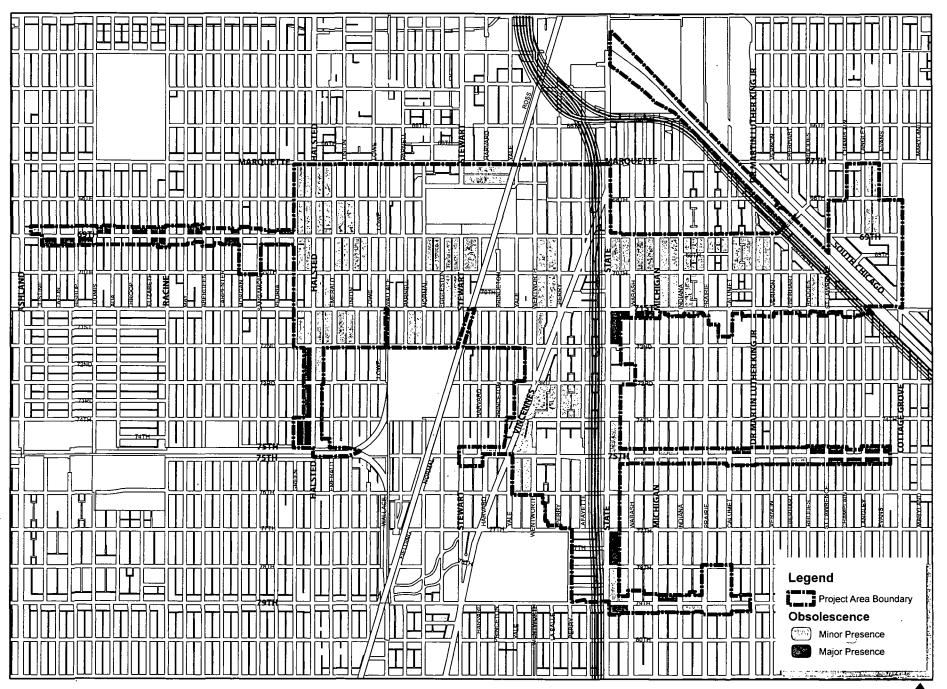

in need of revitalization and guided growth to ensure that it will contribute to the long-term physical, economic, and social well-being of the City. The Project Area contains properties and buildings of various sizes and design that are advancing in obsolescence and deterioration. Existing vacancies, inadequate utilities, excessive land coverage, insufficient off-street parking, inadequate loading and service areas, and other conservation and blighting factors as identitied above, indicate that the Project Area as a whole has not been subject to growth and development through investment by private enterprise, and would not reasonably be anticipated to be developed without public action.















Eligibility Report Figure 2B. Existing Land Use-Center 67TH AND WENTWORTH TIF











Eligibility Report Figure 3. Obsolescence

67th and Wentworth TIF



Eligibility Report Figure 4. Deterioration

NODT











Prepared by: Johnson Research Group 10.10



Eligibility Report Figure 7. Inadequate Utilities



Eligibility Report Figure 8. Excessive Land Coverage/ Overcrowding of Buildings and Community Facilities 67th and Wentworth TIF

Exhibit IV:

67th and Wentworth Tax Increment Financing Housing Impact Study

# 67<sup>th</sup> AND WENTWORTH REDEVELOPMENT PROJECT AREA TAX INCREMENT FINANCING HOUSING IMPACT STUDY

City of Chicago, Illinois

December 2, 2010

Revised January 24, 2011

City of Chicago Richard M. Daley, Mayor

Department of Community Development Andrew J. Mooney, Acting Commissioner

Prepared by:

Johnson Research Group Inc. 343 South Dearborn Street, Sui