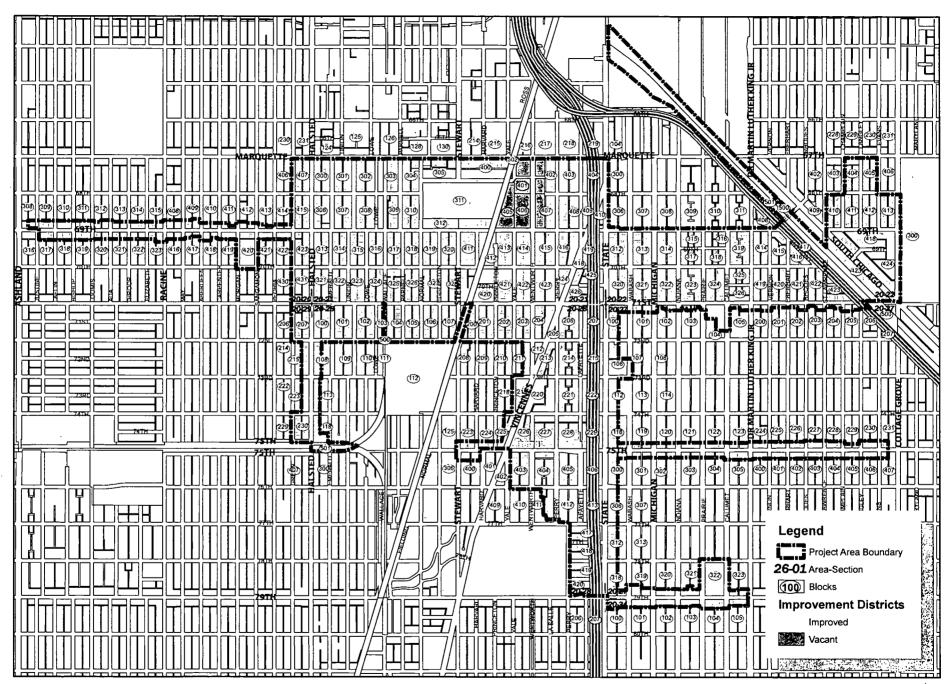

#### I. INTRODUCTION

This document is to serve as the redevelopment plan (the "Redevelopment Plan") for an area located on the south side of the City of Chicago (the "City") approximately 8.5 miles south of the City's central business district (the "Loop"). The area is generally bounded by 67<sup>th</sup> Street on the north, 79<sup>th</sup> Street on the south, Cottage Grove Avenue on the east, and Ashland Avenue on the west. The area includes frontage along key commercial and mixed use corridors of 69<sup>th</sup> Street Halsted Avenue, State Street, 75<sup>th</sup> Street and 79<sup>th</sup> Street. This area is referred to in this document as the 67th and Wentworth Tax Increment Financing Redevelopment Project Area (the "Project Area").

#### A. 67th and Wentworth Tax Increment Financing Redevelopment Project Area

The 67th and Wentworth Project Area is largely situated in the two community areas of Greater Grand Crossing and Englewood with very limited portions of the Project Area in West Englewood and Chatham. Approximately 958.3 acres in size, the Project Area includes 4,361 tax parcels within 228 full or partial tax blocks. Although the Project Area is a mature community, there are a number of vacant parcels located throughout the area.

The largest concentration of vacant land at 67<sup>th</sup> Street and Wentworth Avenue is the site of the former Kennedy-King College facility, demolished in June/July of 2010. This vacant area is approximately 17 acres in size and extends from 67<sup>th</sup> Street (Marquette Road) to 69<sup>th</sup> Street and from the alley just east of Wentworth Avenue to the Rock Island & Pacific Railroad embankment (the "Vacant Area").

Excluding the Vacant Area described above, the bulk of the Project Area is characterized by building and other infrastructure improvements (the "Improved Area"). The Improved Area is approximately 941.3 acres and contains 2,641 buildings. The Improved Area was developed on the typical urban grid pattern but has multiple railroad, street and highway rights-of-way that run north-south and diagonally through the Project Area, limiting street continuity and bisecting blocks.

Large planned developments like the former Kennedy-King site and the Chicago Public School campus of Robeson and Parker schools further dismantle the grid pattern.

A large subset of the Improved Area is made up of these public rights-of-way and includes land dedicated to street, alley, railroad and Interstate-94 rights of way. These properties cut through the Project Area in multiple places and comprise approximately 420.1 acres of land area.

For a map depicting the Project Area boundaries and delineating the Improved and Vacant Areas, see <u>Redevelopment Plan Figure 1. Project Area Boundary</u>. A legal description of the Project Area is included in <u>Section II, Legal Description and Project Area Boundary</u>.