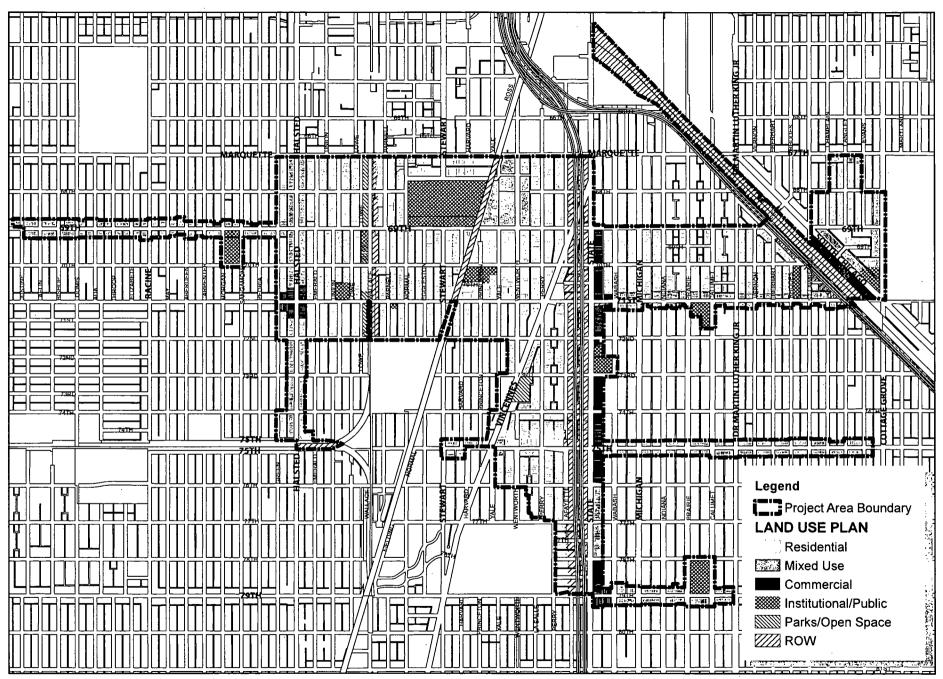

plan.

The Redevelopment Project Area contains 3,298 inhabited residential units. The Redevelopment Plan allows for the development or redevelopment of several portions of the Project Area that may contain occupied residential units. As a result, it is possible that by implementation of this Redevelopment Plan, the displacement of residents from 10 or more inhabited residential units could occur.

The results of the housing impact study section are described in a separate report which presents certain factual information required by the Act. The report, prepared by Ernest R Sawyer Enterprises (ERS), is entitled "67th and Wentworth Tax Increment Financing Housing Impact Study," and is attached as **EXHIBIT IV** to this Redevelopment Plan.







Redevelopment Plan Figure 2. TIF Districts



Redevelopment Plan Figure 3. Land Use Plan



Redevelopment Plan Figure 4. Community Facilities

#### **EXHIBIT I:**

#### Legal Description of Project Boundary

#### 67th and Wentworth TIF

ALL THAT PART OF SECTIONS 20, 21, 22, 27, 28, 29, 33 AND 34, TOWNSHIP 38 NORTH, RANGE 14 EAST OF THE THIRD PRINCIPAL MERIDIAN, BEING BOUNDED AND DESCRIBED AS FOLLOWS:

BEGINNING AT THE POINT OF INTERSECTION OF THE NORTH LINE OF 69<sup>TH</sup> STREET WITH THE WEST LINE OF LOT 252 ENGLEWOOD ON THE HILL, A SUBDIVISION OF THE EAST HALF OF THE SOUTHWEST QUARTER OF THE NORTHWEST QUARTER OF THE SOUTHWEST QUARTER OF SAID SECTION 20, AND RUNNING;

THENCE NORTH ALONG SAID WEST LINE OF LOT 252 IN SAID ENGLEWOOD ON THE HILL AND THE NORTHERLY EXTENSION THEREOF TO THE NORTH LINE OF THE 16 FOOT WIDE ALLEY NORTH OF