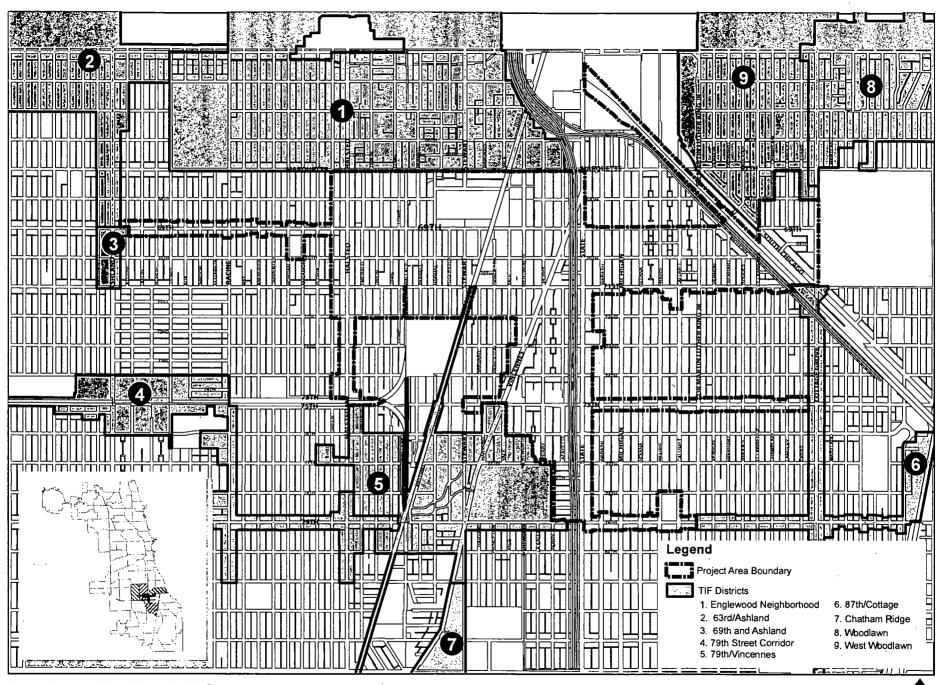

The Project Area continues to be plagued by the physical and economic damages of more than a half century of decline and disinvestment. The housing stock is aging and population decline is evident. However, positive improvements have been initiated in recent years just north of the area. The City has implemented several TIF Districts in the neighboring areas to attract and facilitate new public and private development. (see *Redevelopment Plan Figure 2. TIF Districts*) Development of the new Kennedy-King campus at 63<sup>rd</sup> & Halsted has created a hub of pedestrian and economic activity. New infill residential developments in and around the Project Area by Bernard Place and New Homes for Chicago have begun to create more attractive and viable neighborhoods.