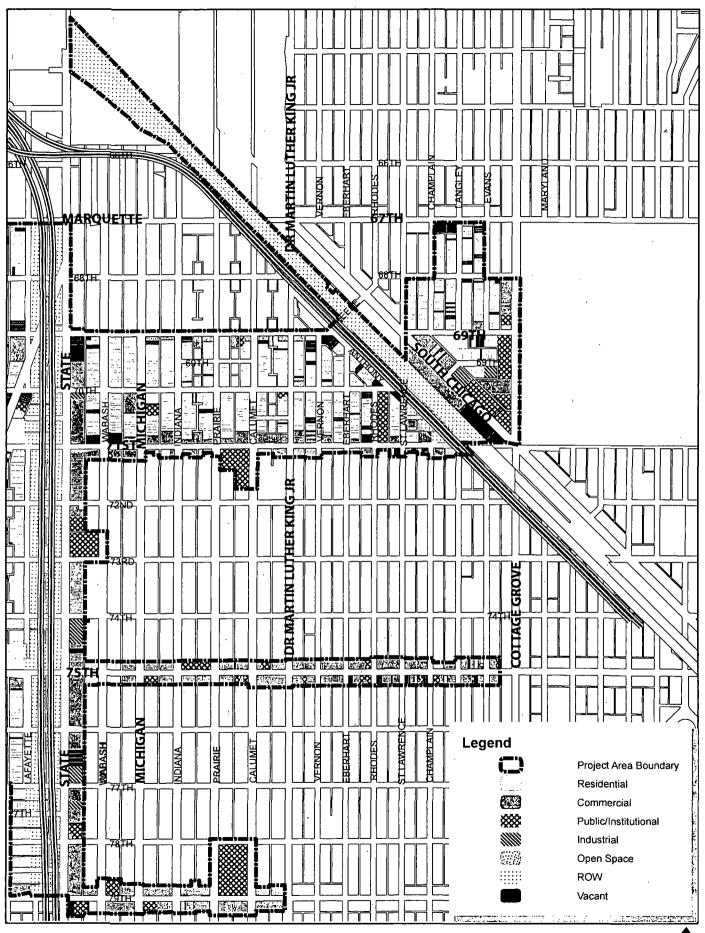

For a map depicting the Project Area boundaries and delineating the Improved and Vacant Areas, see <u>Redevelopment Plan Figure 1. Project Area Boundary</u>. A legal description of the Project Area is included in <u>Section II, Legal Description and Project Area Boundary</u>.