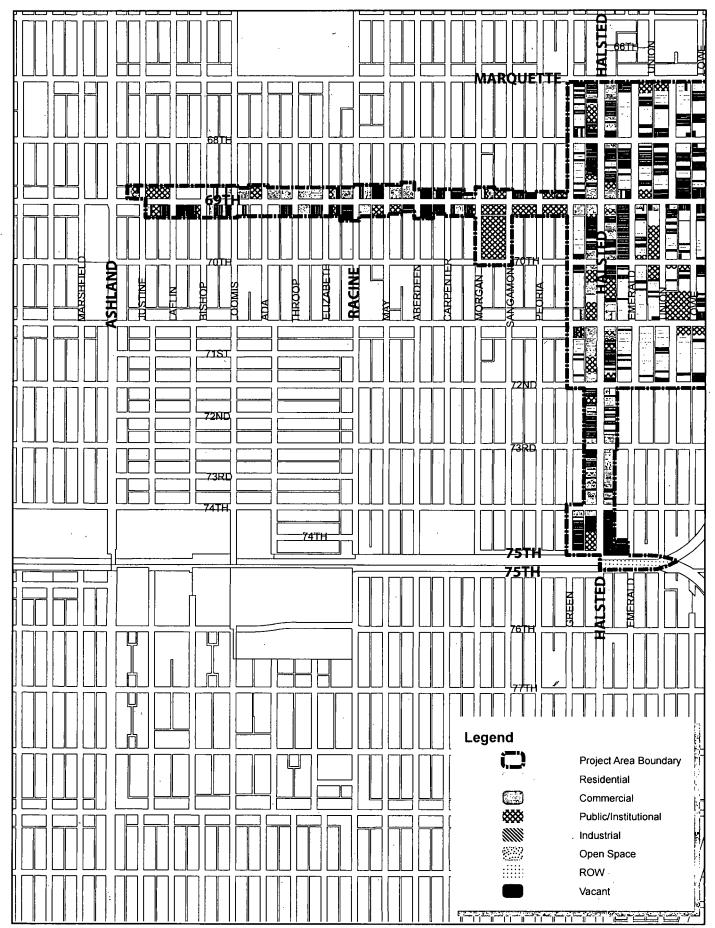

For a map depicting the Project Area boundaries and delineating the Improved and Vacant Areas, see <u>Redevelopment Plan Figure 1. Project Area Boundary</u>. A legal description of the Project Area is included in <u>Section II, Legal Description and Project Area Boundary</u>.