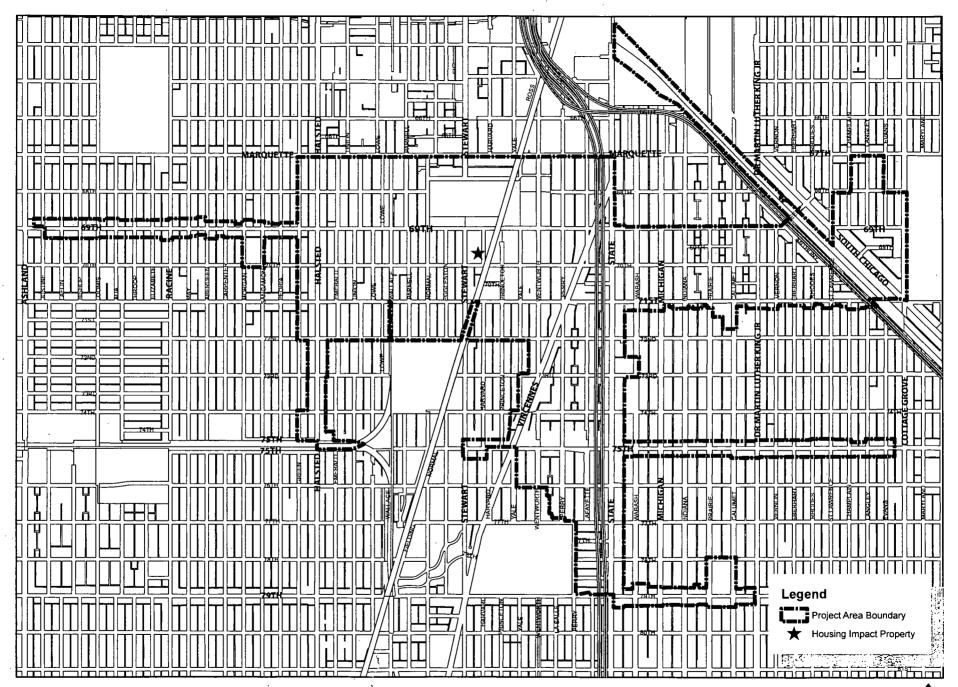

Chicago's Historic Resources Survey as "orange" properties which indicate they possess some architectural feature or historical association that made them potentially significant in the context of the surrounding community. These structures within the Project Area are identified in Table 1. Architectural and Historical Assets.