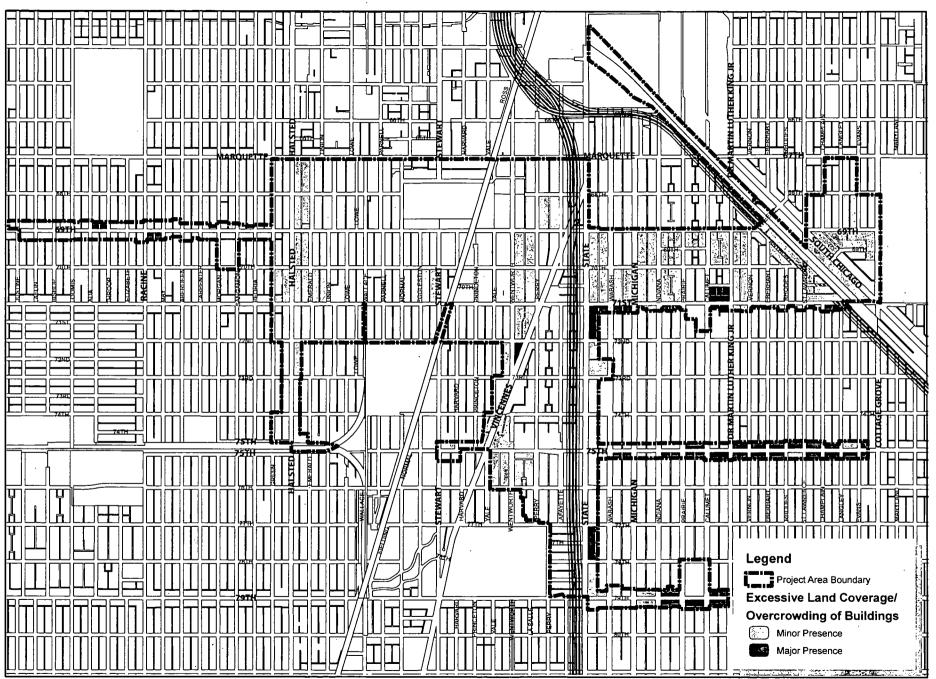

Chicago's Historic Resources Survey as "orange" properties which indicate they possess some architectural feature or historical association that made them potentially significant in the context of the surrounding community. These structures within the Project Area are identified in Table 1. Architectural and Historical Assets.