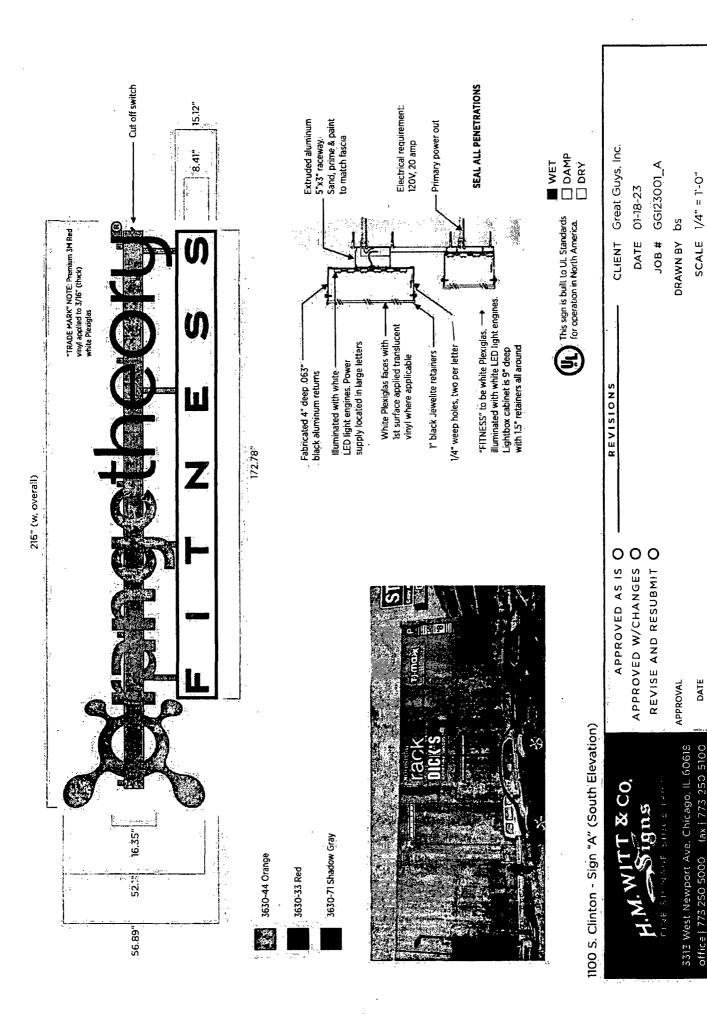

## **COUNCIL ORDER**

| RE: Approval of sign over 100 square feet in area or over 24 feet above grade                                                                                                                                                                                                                                                                                                                                |
|--------------------------------------------------------------------------------------------------------------------------------------------------------------------------------------------------------------------------------------------------------------------------------------------------------------------------------------------------------------------------------------------------------------|
| ORDERED, that the City Council hereby approves the following sign application submitted by:                                                                                                                                                                                                                                                                                                                  |
| Applicant*: Orange Theory Fitness                                                                                                                                                                                                                                                                                                                                                                            |
| (* The Applicant is the owner of the real property or the business tenant of the real property. Do not list the sign contractor, sign erector, sign company or advertising entity in the above space.)                                                                                                                                                                                                       |
| This Order approves the following sign in accordance with Municipal Code of Chicago Section 13-20-680:                                                                                                                                                                                                                                                                                                       |
| Address of Sign: 1100 S Clinton St. Chicago, IL 606.07                                                                                                                                                                                                                                                                                                                                                       |
| Zoning District: DS-5                                                                                                                                                                                                                                                                                                                                                                                        |
| DOB Sign Permit Application #: pending                                                                                                                                                                                                                                                                                                                                                                       |
| Sign Details:  1. On-premise OR Off-premise                                                                                                                                                                                                                                                                                                                                                                  |
| 2. Static sign X OR Dynamic-image display sign                                                                                                                                                                                                                                                                                                                                                               |
| 3. Number of sign faces                                                                                                                                                                                                                                                                                                                                                                                      |
| 4. Projecting over the public way (Yes or No) If yes, Public Way Use #:                                                                                                                                                                                                                                                                                                                                      |
| 5. Dimensions: Length 18 feet 0 inches Height 4 feet 9 inches                                                                                                                                                                                                                                                                                                                                                |
| Total square feet in area: $85$ feet $6$ inches                                                                                                                                                                                                                                                                                                                                                              |
| 6. Height above grade: 54 feet 0 inches                                                                                                                                                                                                                                                                                                                                                                      |
| 7. Elevation (side of building or lot where the sign will be erected): South Elevation                                                                                                                                                                                                                                                                                                                       |
| 8. Name of Sign Contractor/Erector: H.M. Witt & Co. Signs                                                                                                                                                                                                                                                                                                                                                    |
| To be legal, such sign shall comply with all provisions of Title 17 of the Chicago Municipal Code ("Zoning Ordinance") and all other provisions of the Municipal Code governing the permitting, construction and maintenance and removal of signs and sign structures. Failure of the applicant and the applicant's successors to comply shall be grounds for invalidation or revocation of the sign permit. |
|                                                                                                                                                                                                                                                                                                                                                                                                              |

THIS IS AN ORIGINAL DRAWING BY H.M. WITT & CO. SIGNS AND IS NOT TO BE REPRODUCED WITHOUT PERMISSION OF H.M. WITT & CO. SIGNS.

tell free | 1 838 427 0703