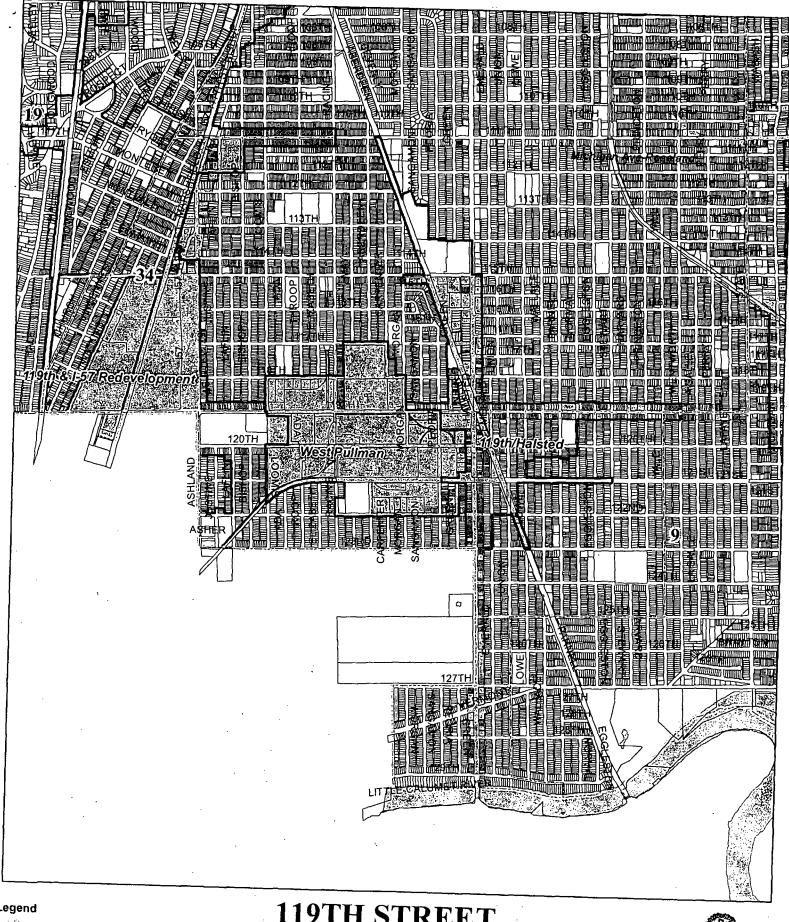

WHEREAS, the Establishment Ordinance contained a description of the Area established as that territory consisting approximately of both sides of Halsted Street between south 115th Street and the City limits; both sides of 119th Street between State Street and Loomis Avenue; only the north side of 119th Street between Loomis Avenue and Watkins Avenue; the West Pullman Industrial corridor between 117th Street on the north, 122nd Street on the south, Halsted Street on the west and Loomis Avenue on the east; and south 119th Street to 110th Street between Ashland Avenue and Watkins Avenue; and

WHEREAS, the legal description, list of permanent index numbers, and map of the Area which were contained in the Establishment Ordinance are attached to this ordinance as <u>Exhibit</u> A hereto and are hereby incorporated herein; and

#### **EXHIBIT A**

- see attached legal description
- see attached list of permanent index numbers
  - see attached map of the Area

# 119TH STREET SSA#46

CITY OF CHICAGO RICHARD M. DALEY MA YOR

DEPARTMENT OF COMMUNITY DEVELOPMENT CHRISTINE RAGUSO ACTING COMMISSIONER