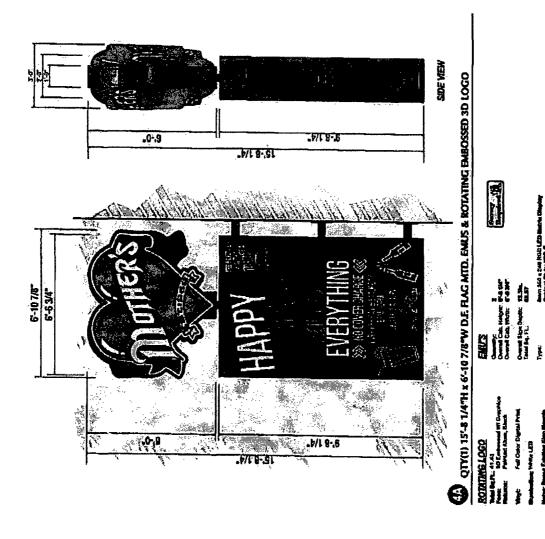

### **COUNCIL ORDER**

| RE: Approval of sign over 100 square feet in area or over 24 feet above grade                                                                                                                                                                                                                                                                                                                    |
|--------------------------------------------------------------------------------------------------------------------------------------------------------------------------------------------------------------------------------------------------------------------------------------------------------------------------------------------------------------------------------------------------|
| ORDERED, that the City Council hereby approves the following sign application submitted by:                                                                                                                                                                                                                                                                                                      |
| Applicant*: THE ORIGINAL MofHERS  (* The Applicant is the owner of the real property or the business tenant of the real property. Do not list the sign contractor, sign erector, sign company or advertising entity in the above space.)                                                                                                                                                         |
| This Order approves the following sign in accordance with Municipal Code of Chicago Section 13-20-680:                                                                                                                                                                                                                                                                                           |
| Address of Sign: 26 W DIVISION ST Chicago, IL 606 10                                                                                                                                                                                                                                                                                                                                             |
| Zoning District: <u>33-5</u>                                                                                                                                                                                                                                                                                                                                                                     |
| DOB Sign Permit Application #: 100 909 253                                                                                                                                                                                                                                                                                                                                                       |
| Sign Details:  1. On-premise OR Off-premise                                                                                                                                                                                                                                                                                                                                                      |
| 2. Static sign OR Dynamic-image display sign V                                                                                                                                                                                                                                                                                                                                                   |
| 3. Number of sign faces 2                                                                                                                                                                                                                                                                                                                                                                        |
| 4. Projecting over the public way \(\frac{12}{15}\) (Yes or No) If yes, Public Way Use #: 1767012                                                                                                                                                                                                                                                                                                |
| 5. Dimensions: Length 6 feet 10 1/8 inches Height 15 feet 8 1/4 inches                                                                                                                                                                                                                                                                                                                           |
| Total square feet in area: $105$ feet $1/2$ inches                                                                                                                                                                                                                                                                                                                                               |
| 6. Height above grade: 14 feet O inches                                                                                                                                                                                                                                                                                                                                                          |
| 7. Elevation (side of building or lot where the sign will be erected): SOUTH ELEVATION                                                                                                                                                                                                                                                                                                           |
| 8. Name of Sign Contractor/Erector: <u>OMEGA SGN &amp; LIGHTING INC</u>                                                                                                                                                                                                                                                                                                                          |
| Such sign shall comply with all provisions of Title 17 of the Chicago Municipal Code ("Zoning Ordinance") and all other provisions of the Municipal Code of Chicago governing the permitting, construction and maintenance and removal of signs and sign structures. Failure of the applicant and the applicant's successors shall be grounds for invalidation or revocation of the sign permit. |
| Brian Hopkins                                                                                                                                                                                                                                                                                                                                                                                    |
| Alderman Ward                                                                                                                                                                                                                                                                                                                                                                                    |

# D.E. FLAG MTD. EMUS & ROTATING EMBOSSED 3D LOGO

S. Merrina

Acct. Encoding

Page No.

913722

630,237,4397 OMEGASIGN CHICAGOGGA The Original

Mothers

26 West Division St. Chicago IL, 60610 Date