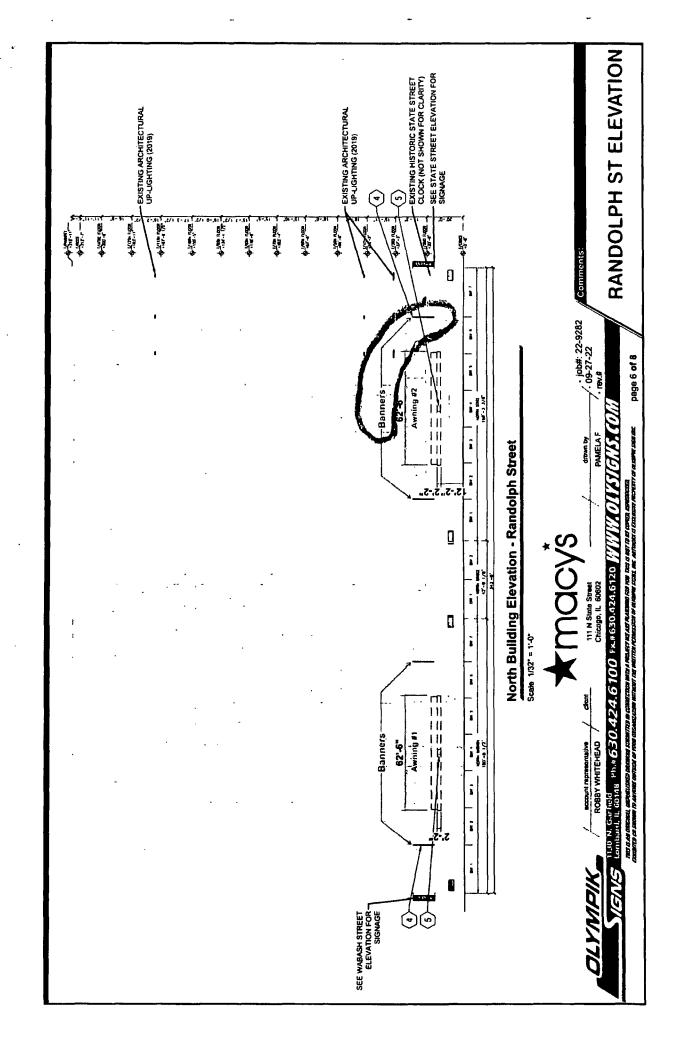

#### **COUNCIL ORDER**

| RE: Approval of sign over 100 square feet in area or over 24 feet above grade                                                                                                                                                                                                                                                                                                                        |            |
|------------------------------------------------------------------------------------------------------------------------------------------------------------------------------------------------------------------------------------------------------------------------------------------------------------------------------------------------------------------------------------------------------|------------|
| ORDERED, that the City Council hereby approves the following sign application submitted by:  Applicant*: Macy's                                                                                                                                                                                                                                                                                      |            |
| (* The Applicant is the owner of the real property or the business tenant of the real property. Do not the sign contractor, sign erector, sign company or advertising entity in the above space.)                                                                                                                                                                                                    | ot list    |
| This Order approves the following sign in accordance with Municipal Code of Chicago Section 13-20                                                                                                                                                                                                                                                                                                    | -680:      |
| Address of Sign: 111 N. State St Chicago, IL 60                                                                                                                                                                                                                                                                                                                                                      | 0 <u>0</u> |
| Zoning District: DX-16                                                                                                                                                                                                                                                                                                                                                                               |            |
| DOB Sign Permit Application #: 100996945                                                                                                                                                                                                                                                                                                                                                             |            |
| Sign Details:  1. On-premise OR Off-premise                                                                                                                                                                                                                                                                                                                                                          |            |
| 2. Static sign X OR Dynamic-Image display sign                                                                                                                                                                                                                                                                                                                                                       |            |
| 3. Number of sign faces 2                                                                                                                                                                                                                                                                                                                                                                            |            |
| 4. Projecting over the public way Yes (Yes or No) If yes, Public Way Use #: BACP17586                                                                                                                                                                                                                                                                                                                | 305        |
| 5. Dimensions: Length $3$ feet $0$ inches Height $12$ feet $0$ Inches                                                                                                                                                                                                                                                                                                                                |            |
| Total square feet in area: $\frac{36}{100}$ feet inches                                                                                                                                                                                                                                                                                                                                              |            |
| 6. Height above grade: 28 feet 0 inches                                                                                                                                                                                                                                                                                                                                                              |            |
| 7. Elevation (side of building or lot where the sign will be erected): North                                                                                                                                                                                                                                                                                                                         |            |
| 8. Name of Sign Contractor/Erector: Olympik Signs                                                                                                                                                                                                                                                                                                                                                    |            |
| To be legal, such sign shall comply with all provisions of Title 17 of the Chicago Municipal Code ("Zo Ordinance") and all other provisions of the Municipal Code governing the permitting, construction maintenance and removal of signs and sign structures. Failure of the applicant and the applicant's successors to comply shall be grounds for invalidation or revocation of the sign permit. | and        |
| $\mathcal{B}_{\sim}$ . $\mathcal{A}_{2}$                                                                                                                                                                                                                                                                                                                                                             |            |
| Alderman Ward                                                                                                                                                                                                                                                                                                                                                                                        |            |