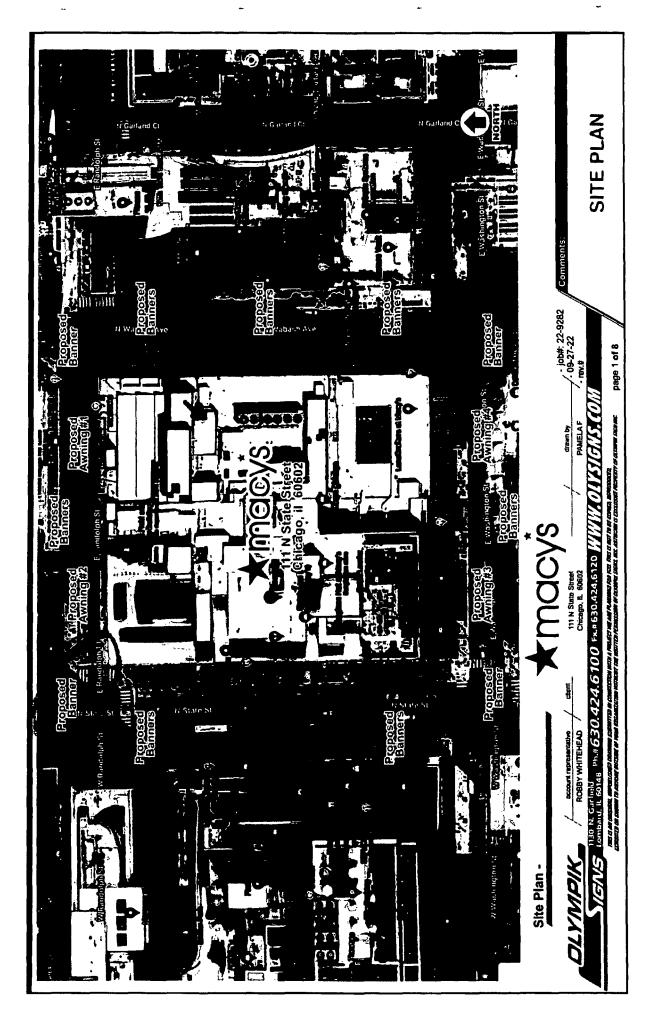

#### **COUNCIL ORDER**

| RE: Approval of sign over 100 square feet in area or over 24 feet above grade                                                                                                                                                                                                                                                                                                                        |            |
|------------------------------------------------------------------------------------------------------------------------------------------------------------------------------------------------------------------------------------------------------------------------------------------------------------------------------------------------------------------------------------------------------|------------|
| ORDERED, that the City Council hereby approves the following sign application submitted by:  Applicant*: Macy's                                                                                                                                                                                                                                                                                      |            |
| (* The Applicant is the owner of the real property or the business tenant of the real property. Do not the sign contractor, sign erector, sign company or advertising entity in the above space.)                                                                                                                                                                                                    | ot list    |
| This Order approves the following sign in accordance with Municipal Code of Chicago Section 13-20                                                                                                                                                                                                                                                                                                    | -680:      |
| Address of Sign: 111 N. State St Chicago, IL 60                                                                                                                                                                                                                                                                                                                                                      | 0 <u>0</u> |
| Zoning District: DX-16                                                                                                                                                                                                                                                                                                                                                                               |            |
| DOB Sign Permit Application #: 100996945                                                                                                                                                                                                                                                                                                                                                             |            |
| Sign Details:  1. On-premise OR Off-premise                                                                                                                                                                                                                                                                                                                                                          |            |
| 2. Static sign X OR Dynamic-Image display sign                                                                                                                                                                                                                                                                                                                                                       |            |
| 3. Number of sign faces 2                                                                                                                                                                                                                                                                                                                                                                            |            |
| 4. Projecting over the public way Yes (Yes or No) If yes, Public Way Use #: BACP17586                                                                                                                                                                                                                                                                                                                | 305        |
| 5. Dimensions: Length $3$ feet $0$ inches Height $12$ feet $0$ Inches                                                                                                                                                                                                                                                                                                                                |            |
| Total square feet in area: $\frac{36}{100}$ feet inches                                                                                                                                                                                                                                                                                                                                              |            |
| 6. Height above grade: 28 feet 0 inches                                                                                                                                                                                                                                                                                                                                                              |            |
| 7. Elevation (side of building or lot where the sign will be erected): North                                                                                                                                                                                                                                                                                                                         |            |
| 8. Name of Sign Contractor/Erector: Olympik Signs                                                                                                                                                                                                                                                                                                                                                    |            |
| To be legal, such sign shall comply with all provisions of Title 17 of the Chicago Municipal Code ("Zo Ordinance") and all other provisions of the Municipal Code governing the permitting, construction maintenance and removal of signs and sign structures. Failure of the applicant and the applicant's successors to comply shall be grounds for invalidation or revocation of the sign permit. | and        |
| $\mathcal{B}_{\sim}$ . $\mathcal{A}_{2}$                                                                                                                                                                                                                                                                                                                                                             |            |
| Alderman Ward                                                                                                                                                                                                                                                                                                                                                                                        |            |