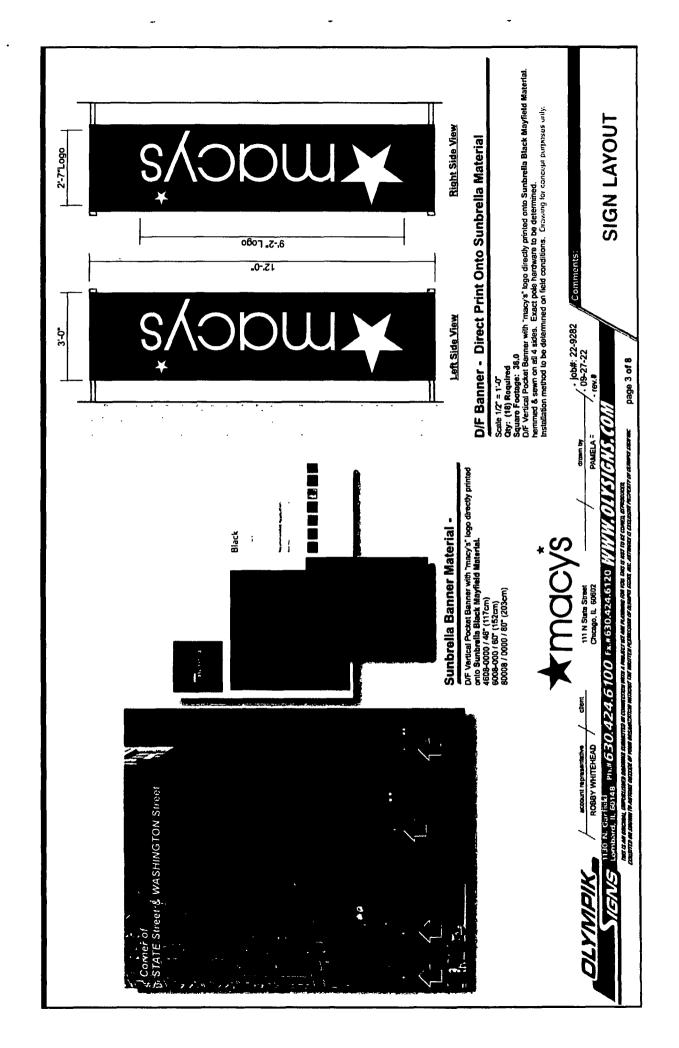

#### **COUNCIL ORDER**

| RE: Approval of sign over 100 square feet in area or over 24 feet above grade                                                                                                                                                                                                                                                                                                                        |            |
|------------------------------------------------------------------------------------------------------------------------------------------------------------------------------------------------------------------------------------------------------------------------------------------------------------------------------------------------------------------------------------------------------|------------|
| ORDERED, that the City Council hereby approves the following sign application submitted by:  Applicant*: Macy's                                                                                                                                                                                                                                                                                      |            |
| (* The Applicant is the owner of the real property or the business tenant of the real property. Do not the sign contractor, sign erector, sign company or advertising entity in the above space.)                                                                                                                                                                                                    | ot list    |
| This Order approves the following sign in accordance with Municipal Code of Chicago Section 13-20                                                                                                                                                                                                                                                                                                    | -680:      |
| Address of Sign: 111 N. State St Chicago, IL 60                                                                                                                                                                                                                                                                                                                                                      | 0 <u>0</u> |
| Zoning District: DX-16                                                                                                                                                                                                                                                                                                                                                                               |            |
| DOB Sign Permit Application #: 100996945                                                                                                                                                                                                                                                                                                                                                             |            |
| Sign Details:  1. On-premise OR Off-premise                                                                                                                                                                                                                                                                                                                                                          |            |
| 2. Static sign X OR Dynamic-Image display sign                                                                                                                                                                                                                                                                                                                                                       |            |
| 3. Number of sign faces 2                                                                                                                                                                                                                                                                                                                                                                            |            |
| 4. Projecting over the public way Yes (Yes or No) If yes, Public Way Use #: BACP17586                                                                                                                                                                                                                                                                                                                | 305        |
| 5. Dimensions: Length $3$ feet $0$ inches Height $12$ feet $0$ Inches                                                                                                                                                                                                                                                                                                                                |            |
| Total square feet in area: $\frac{36}{100}$ feet inches                                                                                                                                                                                                                                                                                                                                              |            |
| 6. Height above grade: 28 feet 0 inches                                                                                                                                                                                                                                                                                                                                                              |            |
| 7. Elevation (side of building or lot where the sign will be erected): North                                                                                                                                                                                                                                                                                                                         |            |
| 8. Name of Sign Contractor/Erector: Olympik Signs                                                                                                                                                                                                                                                                                                                                                    |            |
| To be legal, such sign shall comply with all provisions of Title 17 of the Chicago Municipal Code ("Zo Ordinance") and all other provisions of the Municipal Code governing the permitting, construction maintenance and removal of signs and sign structures. Failure of the applicant and the applicant's successors to comply shall be grounds for invalidation or revocation of the sign permit. | and        |
| $\mathcal{B}_{\sim}$ . $\mathcal{A}_{2}$                                                                                                                                                                                                                                                                                                                                                             |            |
| Alderman Ward                                                                                                                                                                                                                                                                                                                                                                                        |            |