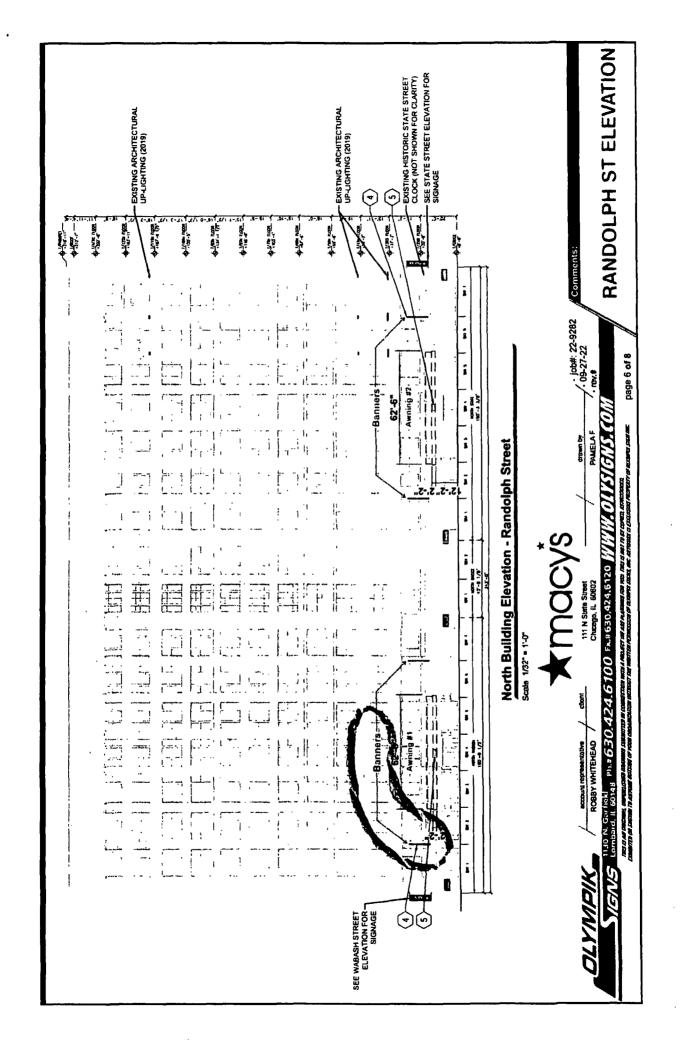

#### **COUNCIL ORDER**

| RE: Approval of sign over 100 square feet in area or over 24 feet above grade                                                                                                                                                                                                                                                                                                                                |
|--------------------------------------------------------------------------------------------------------------------------------------------------------------------------------------------------------------------------------------------------------------------------------------------------------------------------------------------------------------------------------------------------------------|
| ORDERED, that the City Council hereby approves the following sign application submitted by:                                                                                                                                                                                                                                                                                                                  |
| Applicant*: Macy's                                                                                                                                                                                                                                                                                                                                                                                           |
| (* The Applicant is the owner of the real property or the business tenant of the real property. Do not list the sign contractor, sign erector, sign company or advertising entity in the above space.)                                                                                                                                                                                                       |
| This Order approves the following sign in accordance with Municipal Code of Chicago Section 13-20-680:                                                                                                                                                                                                                                                                                                       |
| Address of Sign: 111 N. State St Chicago, IL 606 02                                                                                                                                                                                                                                                                                                                                                          |
| Zoning District: DX-16                                                                                                                                                                                                                                                                                                                                                                                       |
| DOB Sign Permit Application #: 101000319                                                                                                                                                                                                                                                                                                                                                                     |
| Sign Details: 🗸                                                                                                                                                                                                                                                                                                                                                                                              |
| 1. On-premise OR Off-premise                                                                                                                                                                                                                                                                                                                                                                                 |
| 2. Static sign X OR Dynamic-image display sign                                                                                                                                                                                                                                                                                                                                                               |
| 3. Number of sign faces $2^{-}$                                                                                                                                                                                                                                                                                                                                                                              |
| 4. Projecting over the public way Yes (Yes or No) If yes, Public Way Use #: BACP1758605                                                                                                                                                                                                                                                                                                                      |
| 5. Dimensions: Length 3 feet 0 Inches Height 12 feet 0 Inches                                                                                                                                                                                                                                                                                                                                                |
| Total square feet in area: 36 feet inches                                                                                                                                                                                                                                                                                                                                                                    |
| 6. Height above grade: 28 feet 0 Inches                                                                                                                                                                                                                                                                                                                                                                      |
| 7. Elevation (side of building or lot where the sign will be erected): North                                                                                                                                                                                                                                                                                                                                 |
| 8. Name of Sign Contractor/Erector: Olympik Signs                                                                                                                                                                                                                                                                                                                                                            |
| To be legal, such sign shall comply with all provisions of Title 17 of the Chicago Municipal Code ("Zoning Ordinance") and all other provisions of the Municipal Code governing the permitting, construction and maintenance and removal of signs and sign structures. Failure of the applicant and the applicant's successors to comply shall be grounds for invalidation or revocation of the sign permit. |
| 'S~ 42                                                                                                                                                                                                                                                                                                                                                                                                       |
| Alderman                                                                                                                                                                                                                                                                                                                                                                                                     |