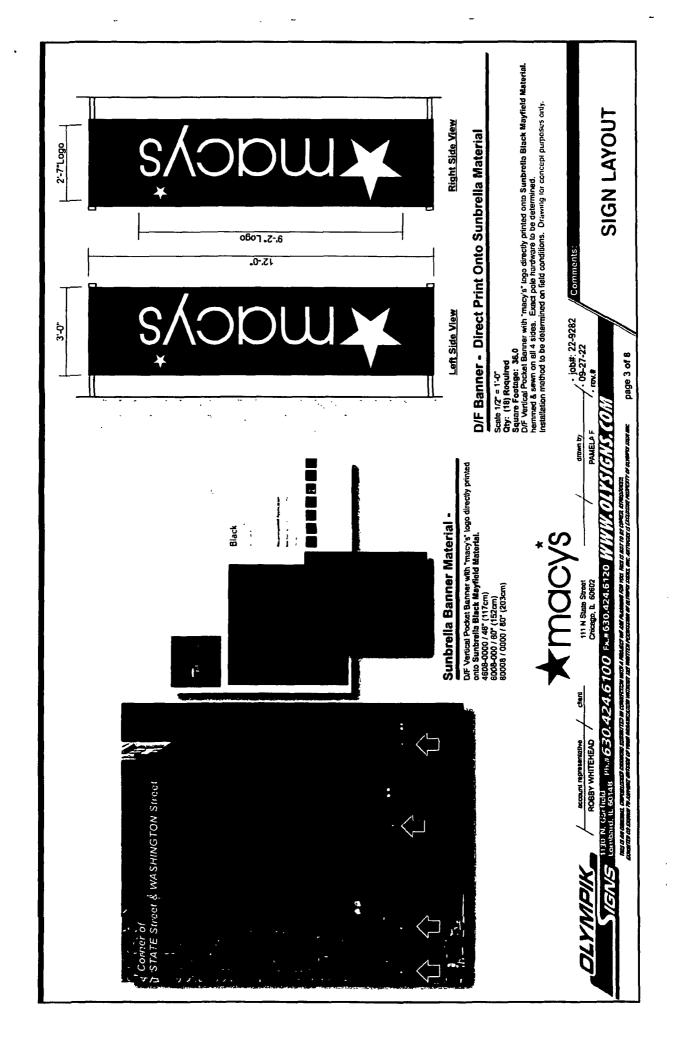

## **COUNCIL ORDER**

| RE: Approval of sign over 100 square feet in area or over 24 feet above grade                                                                                                                                                                                                                                                                                                                                |
|--------------------------------------------------------------------------------------------------------------------------------------------------------------------------------------------------------------------------------------------------------------------------------------------------------------------------------------------------------------------------------------------------------------|
| ORDERED, that the City Council hereby approves the following sign application submitted by:  Applicant*: Macy's                                                                                                                                                                                                                                                                                              |
| (* The Applicant is the owner of the real property or the business tenant of the real property. Do not list the sign contractor, sign erector, sign company or advertising entity in the above space.)                                                                                                                                                                                                       |
| This Order approves the following sign in accordance with Municipal Code of Chicago Section 13-20-680:                                                                                                                                                                                                                                                                                                       |
| Address of Sign: 111 N. State St Chicago, IL 606 02                                                                                                                                                                                                                                                                                                                                                          |
| Zoning District: DX-16                                                                                                                                                                                                                                                                                                                                                                                       |
| DOB Sign Permit Application #: 101000335                                                                                                                                                                                                                                                                                                                                                                     |
| Sign Details:  1. On-premise  2. Static sign  OR                                                                                                                                                                                                                                                                                                                                                             |
| _                                                                                                                                                                                                                                                                                                                                                                                                            |
| 3. Number of sign faces 2                                                                                                                                                                                                                                                                                                                                                                                    |
| 4. Projecting over the public way Yes (Yes or No) If yes, Public Way Use #: BACP1758605                                                                                                                                                                                                                                                                                                                      |
| 5. Dimensions: Length $\frac{3}{1}$ feet $\frac{0}{1}$ inches Height $\frac{12}{1}$ feet $\frac{0}{1}$ inches                                                                                                                                                                                                                                                                                                |
| Total square feet in area: 36 feet inches                                                                                                                                                                                                                                                                                                                                                                    |
| 6. Height above grade: 28 feet 0 inches                                                                                                                                                                                                                                                                                                                                                                      |
| 7. Elevation (side of building or lot where the sign will be erected): West                                                                                                                                                                                                                                                                                                                                  |
| 8. Name of Sign Contractor/Erector: Olympik Signs                                                                                                                                                                                                                                                                                                                                                            |
| To be legal, such sign shall comply with all provisions of Title 17 of the Chicago Municipal Code ("Zoning Ordinance") and all other provisions of the Municipal Code governing the permitting, construction and maintenance and removal of signs and sign structures. Failure of the applicant and the applicant's successors to comply shall be grounds for invalidation or revocation of the sign permit. |
| 'S~ 42                                                                                                                                                                                                                                                                                                                                                                                                       |
| Alderman                                                                                                                                                                                                                                                                                                                                                                                                     |