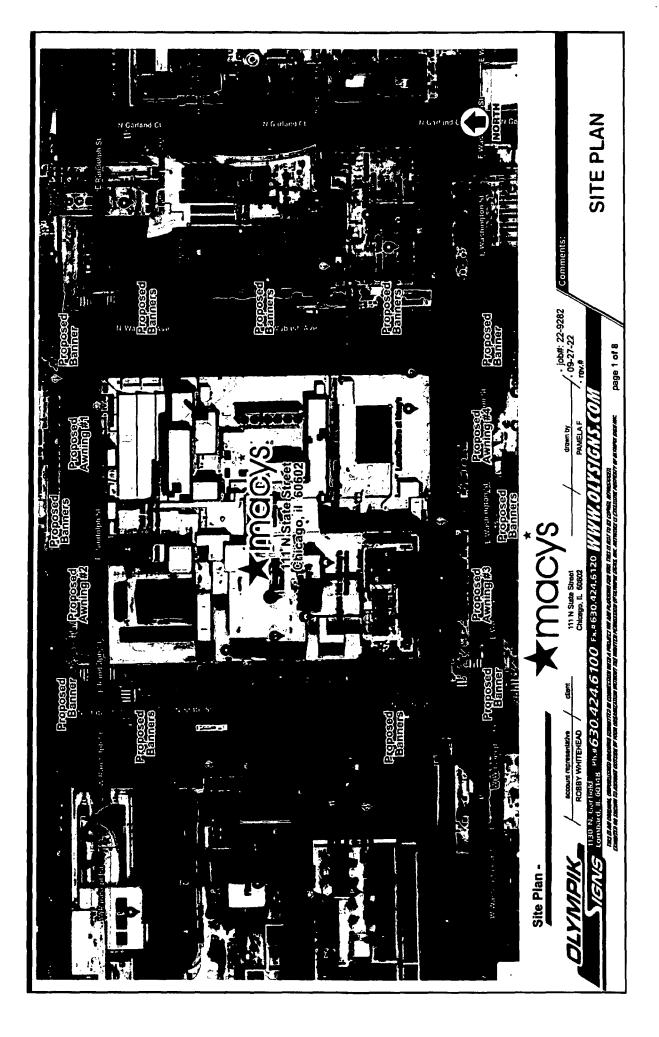

#### **COUNCIL ORDER**

| RE: Approval of sign over 100 square feet in area or over 24 feet above grade                                                                                                                                                                                                                                                                                                                                |                    |
|--------------------------------------------------------------------------------------------------------------------------------------------------------------------------------------------------------------------------------------------------------------------------------------------------------------------------------------------------------------------------------------------------------------|--------------------|
| ORDERED, that the City Council hereby approves the following sign application submitted by:                                                                                                                                                                                                                                                                                                                  |                    |
| Applicant*: Macy's  (* The Applicant is the owner of the real property or the business tenant of the real property. Do not list                                                                                                                                                                                                                                                                              |                    |
| the sign contractor, sign erector, sign company or advertising entity in the above space.)                                                                                                                                                                                                                                                                                                                   |                    |
| This Order approves the following sign in accordance with Municipal Code of Chicago Section 13-20-680:                                                                                                                                                                                                                                                                                                       |                    |
| Address of Sign: 111 N. State St                                                                                                                                                                                                                                                                                                                                                                             | Chicago, IL 606_02 |
| Zoning District: DX-16                                                                                                                                                                                                                                                                                                                                                                                       |                    |
| DOB Sign Permit Application #: 101000337                                                                                                                                                                                                                                                                                                                                                                     |                    |
| Sign Details:  1. On-premise OR Off-premise                                                                                                                                                                                                                                                                                                                                                                  |                    |
| 2. Static sign X OR Dynamic-image display sign                                                                                                                                                                                                                                                                                                                                                               |                    |
| 3. Number of sign faces 2                                                                                                                                                                                                                                                                                                                                                                                    |                    |
| 4. Projecting over the public way Yes (Yes or No) If yes, Public                                                                                                                                                                                                                                                                                                                                             |                    |
| 5. Dimensions: Length 3 feet 0 inches Height 12                                                                                                                                                                                                                                                                                                                                                              | feet inches        |
| Total square feet in area: $\frac{36}{100}$ feet inches                                                                                                                                                                                                                                                                                                                                                      |                    |
| 6. Height above grade: $\frac{28}{100}$ feet $\frac{0}{100}$ inches                                                                                                                                                                                                                                                                                                                                          |                    |
| 7. Elevation (side of building or lot where the sign will be erected)                                                                                                                                                                                                                                                                                                                                        | : West             |
| 8. Name of Sign Contractor/Erector: Olympik Signs                                                                                                                                                                                                                                                                                                                                                            |                    |
| To be legal, such sign shall comply with all provisions of Title 17 of the Chicago Municipal Code ("Zoning Ordinance") and all other provisions of the Municipal Code governing the permitting, construction and maintenance and removal of signs and sign structures. Failure of the applicant and the applicant's successors to comply shall be grounds for invalidation or revocation of the sign permit. |                    |
| $\sim$                                                                                                                                                                                                                                                                                                                                        | 2                  |
| Alderman Wai                                                                                                                                                                                                                                                                                                                                                                                                 | rd                 |