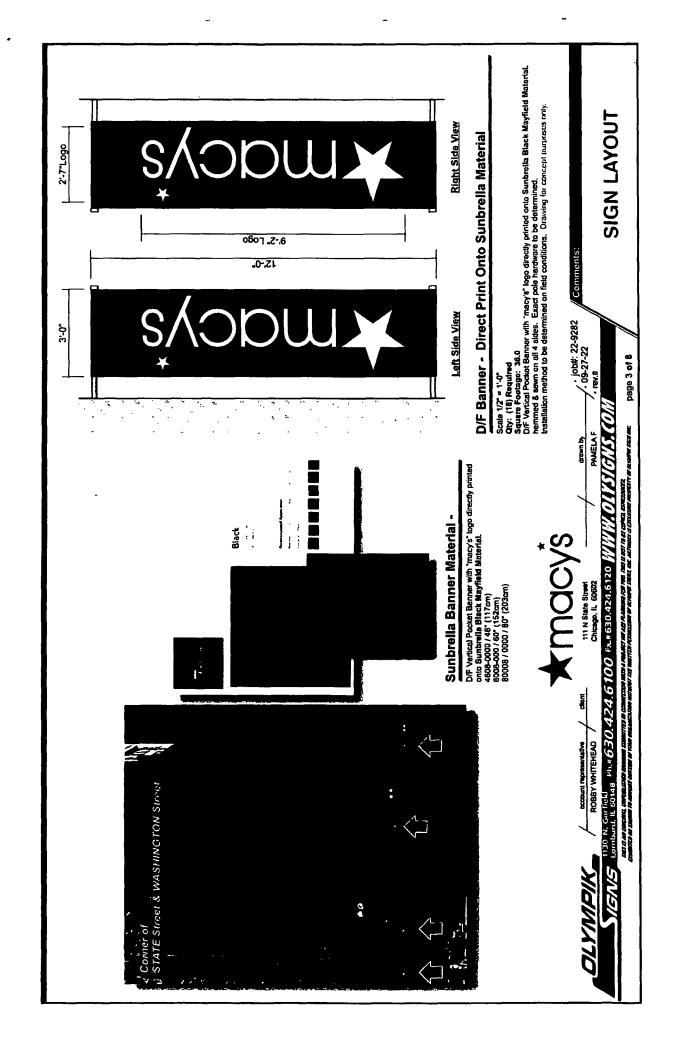

#### **COUNCIL ORDER**

| RE: Approval of sign over 100 square feet in area or over 24 feet above grade                                                                                                                                                                                                                                                                                                                                |                    |
|--------------------------------------------------------------------------------------------------------------------------------------------------------------------------------------------------------------------------------------------------------------------------------------------------------------------------------------------------------------------------------------------------------------|--------------------|
| ORDERED, that the City Council hereby approves the following sign application submitted by:                                                                                                                                                                                                                                                                                                                  |                    |
| Applicant*: Macy's  (* The Applicant is the owner of the real property or the business tenant of the real property. Do not list                                                                                                                                                                                                                                                                              |                    |
| the sign contractor, sign erector, sign company or advertising entity in the above space.)                                                                                                                                                                                                                                                                                                                   |                    |
| This Order approves the following sign in accordance with Municipal Code of Chicago Section 13-20-680:                                                                                                                                                                                                                                                                                                       |                    |
| Address of Sign: 111 N. State St                                                                                                                                                                                                                                                                                                                                                                             | Chicago, IL 606_02 |
| Zoning District: DX-16                                                                                                                                                                                                                                                                                                                                                                                       |                    |
| DOB Sign Permit Application #: 101000337                                                                                                                                                                                                                                                                                                                                                                     |                    |
| Sign Details:  1. On-premise OR Off-premise                                                                                                                                                                                                                                                                                                                                                                  |                    |
| 2. Static sign X OR Dynamic-image display sign                                                                                                                                                                                                                                                                                                                                                               |                    |
| 3. Number of sign faces 2                                                                                                                                                                                                                                                                                                                                                                                    |                    |
| 4. Projecting over the public way Yes (Yes or No) If yes, Public                                                                                                                                                                                                                                                                                                                                             |                    |
| 5. Dimensions: Length 3 feet 0 inches Height 12                                                                                                                                                                                                                                                                                                                                                              | feet inches        |
| Total square feet in area: $\frac{36}{100}$ feet inches                                                                                                                                                                                                                                                                                                                                                      |                    |
| 6. Height above grade: $\frac{28}{100}$ feet $\frac{0}{100}$ inches                                                                                                                                                                                                                                                                                                                                          |                    |
| 7. Elevation (side of building or lot where the sign will be erected)                                                                                                                                                                                                                                                                                                                                        | : West             |
| 8. Name of Sign Contractor/Erector: Olympik Signs                                                                                                                                                                                                                                                                                                                                                            |                    |
| To be legal, such sign shall comply with all provisions of Title 17 of the Chicago Municipal Code ("Zoning Ordinance") and all other provisions of the Municipal Code governing the permitting, construction and maintenance and removal of signs and sign structures. Failure of the applicant and the applicant's successors to comply shall be grounds for invalidation or revocation of the sign permit. |                    |
| $\sim$                                                                                                                                                                                                                                                                                                                                        | 2                  |
| Alderman Wai                                                                                                                                                                                                                                                                                                                                                                                                 | rd                 |