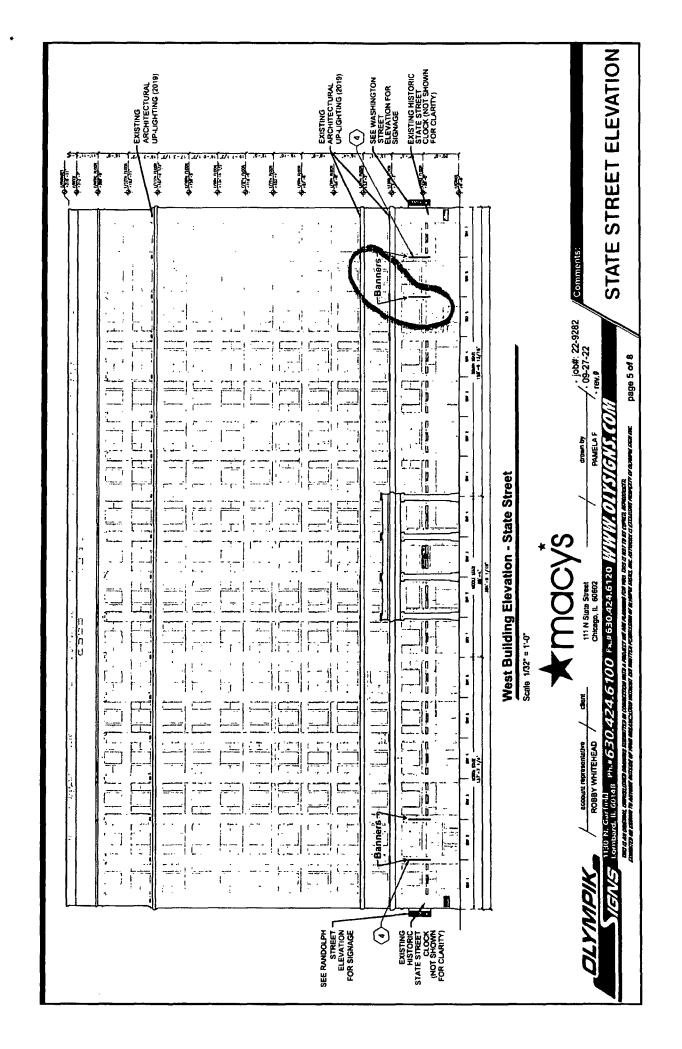

#### **COUNCIL ORDER**

| RE: Approval of sign over 100 square feet in area or over 24 feet above grade                                                                                                                                                                                                                                                                                                                                |                    |
|--------------------------------------------------------------------------------------------------------------------------------------------------------------------------------------------------------------------------------------------------------------------------------------------------------------------------------------------------------------------------------------------------------------|--------------------|
| ORDERED, that the City Council hereby approves the following sign application submitted by:                                                                                                                                                                                                                                                                                                                  |                    |
| Applicant*: Macy's  (* The Applicant is the owner of the real property or the business tenant of the real property. Do not list                                                                                                                                                                                                                                                                              |                    |
| the sign contractor, sign erector, sign company or advertising entity in the above space.)                                                                                                                                                                                                                                                                                                                   |                    |
| This Order approves the following sign in accordance with Municipal Code of Chicago Section 13-20-680:                                                                                                                                                                                                                                                                                                       |                    |
| Address of Sign: 111 N. State St                                                                                                                                                                                                                                                                                                                                                                             | Chicago, IL 606_02 |
| Zoning District: DX-16                                                                                                                                                                                                                                                                                                                                                                                       |                    |
| DOB Sign Permit Application #: 101000337                                                                                                                                                                                                                                                                                                                                                                     |                    |
| Sign Details:  1. On-premise OR Off-premise                                                                                                                                                                                                                                                                                                                                                                  |                    |
| 2. Static sign X OR Dynamic-image display sign                                                                                                                                                                                                                                                                                                                                                               |                    |
| 3. Number of sign faces 2                                                                                                                                                                                                                                                                                                                                                                                    |                    |
| 4. Projecting over the public way Yes (Yes or No) If yes, Public                                                                                                                                                                                                                                                                                                                                             |                    |
| 5. Dimensions: Length 3 feet 0 inches Height 12                                                                                                                                                                                                                                                                                                                                                              | feet inches        |
| Total square feet in area: $\frac{36}{100}$ feet inches                                                                                                                                                                                                                                                                                                                                                      |                    |
| 6. Height above grade: $\frac{28}{100}$ feet $\frac{0}{100}$ inches                                                                                                                                                                                                                                                                                                                                          |                    |
| 7. Elevation (side of building or lot where the sign will be erected)                                                                                                                                                                                                                                                                                                                                        | : West             |
| 8. Name of Sign Contractor/Erector: Olympik Signs                                                                                                                                                                                                                                                                                                                                                            |                    |
| To be legal, such sign shall comply with all provisions of Title 17 of the Chicago Municipal Code ("Zoning Ordinance") and all other provisions of the Municipal Code governing the permitting, construction and maintenance and removal of signs and sign structures. Failure of the applicant and the applicant's successors to comply shall be grounds for invalidation or revocation of the sign permit. |                    |
| $\sim$                                                                                                                                                                                                                                                                                                                                        | 2                  |
| Alderman Wai                                                                                                                                                                                                                                                                                                                                                                                                 | rd                 |