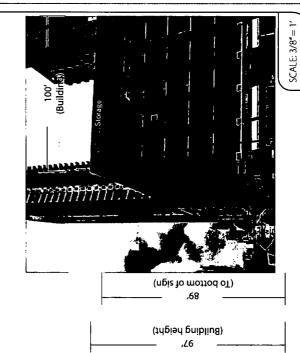

## **COUNCIL ORDER**

| RE: Approval of sign over 100 square feet in area or over 24 feet above grade                                                                                                                                                                                                                                                                                                                                |
|--------------------------------------------------------------------------------------------------------------------------------------------------------------------------------------------------------------------------------------------------------------------------------------------------------------------------------------------------------------------------------------------------------------|
| ORDERED, that the City Council hereby approves the following sign application submitted by:                                                                                                                                                                                                                                                                                                                  |
| Applicant*: Extra Space Storage #7021                                                                                                                                                                                                                                                                                                                                                                        |
| (* The Applicant is the owner of the real property or the business tenant of the real property. Do not list the sign contractor, sign erector, sign company or advertising entity in the above space.)                                                                                                                                                                                                       |
| This Order approves the following sign in accordance with Municipal Code of Chicago Section 13-20-680:                                                                                                                                                                                                                                                                                                       |
| Address of Sign: 325 W. Ohio Chicago, IL 606 54                                                                                                                                                                                                                                                                                                                                                              |
| Zoning District: PD 968                                                                                                                                                                                                                                                                                                                                                                                      |
| DOB Sign Permit Application #: 100991183                                                                                                                                                                                                                                                                                                                                                                     |
| Sign Details: 1. On-premise X OR Off-premise                                                                                                                                                                                                                                                                                                                                                                 |
| 2. Static sign X OR Dynamic-image display sign                                                                                                                                                                                                                                                                                                                                                               |
| 3. Number of sign faces                                                                                                                                                                                                                                                                                                                                                                                      |
| 4. Projecting over the public way Yes (Yes or No) If yes, Public Way Use #: BACP1742206                                                                                                                                                                                                                                                                                                                      |
| 5. Dimensions: Length $35$ feet $3/4$ inches Height $4$ feet $5/8$ inches                                                                                                                                                                                                                                                                                                                                    |
| Total square feet in area: $\frac{140}{1}$ feet $\frac{0}{1}$ inches                                                                                                                                                                                                                                                                                                                                         |
| 6. Height above grade: $93$ feet $0$ inches                                                                                                                                                                                                                                                                                                                                                                  |
| 7. Elevation (side of building or lot where the sign will be erected):                                                                                                                                                                                                                                                                                                                                       |
| 8. Name of Sign Contractor/Erector: Legacy Sign                                                                                                                                                                                                                                                                                                                                                              |
| To be legal, such sign shall comply with all provisions of Title 17 of the Chicago Municipal Code ("Zoning Ordinance") and all other provisions of the Municipal Code governing the permitting, construction and maintenance and removal of signs and sign structures. Failure of the applicant and the applicant's successors to comply shall be grounds for invalidation or revocation of the sign permit. |
| 42                                                                                                                                                                                                                                                                                                                                                                                                           |

325 W Ohio St. Chicago, IL

DRAWING. SO-0365-1C

REVISIONS. 1.

DATE. 12-9-2022

PROJECT. Extra Space Storage

Revise color scheme only 12-9-22 JB ADDED DIMMER 12-20-22 SO

7933 W Hwy 6, Westville, IN 46391 | REP. Shaun O'Brien 219-406-0218 | PROJECT #: 220418