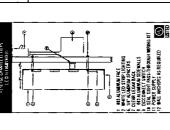

Ward

Alderman

EAST ELEVATION

ONE (1) REVERSE ILLUMINATED CHANNEL LOGO / FABRICATED ALUMINUM / LED ILLUMINATION / MOUNTED TO BRICK

LOGO = SATIN WHITE

7.

# **UL Listing # E525640**

Channel logo 7" 5-7/8' x 8' 480 lbs 60 sq ft. 4.4 Amps @ 120 volt LED (154) **Branch Circuits Required:** Approximate weight: Volt / Ampere Load: Lamp Type (Qty): Square Footage: **Overall Size:** Sign Type:

Power Supplies: Watts:

9

SCALE. 1/2"= 1'

GROUP

PROJECT: LG Group 363 Ontario St Chicago, IL

DRAWING. SO-0358-2

REVISIONS.

DATE 9-20-2022