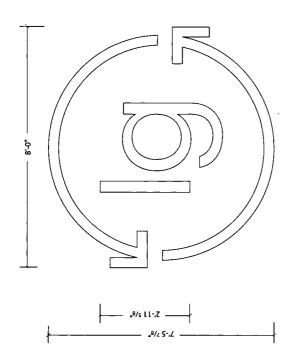

Ward

Alderman

EAST ELEVATION

ONE (1) REVERSE ILLUMINATED CHANNEL LOGO / FABRICATED ALUMINUM / LED ILLUMINATION / MOUNTED TO BRICK

LOGO = SATIN WHITE

7.

# **UL Listing # E525640**

Channel logo 7" 5-7/8' x 8' 480 lbs 60 sq ft. 4.4 Amps @ 120 volt LED (154) **Branch Circuits Required:** Approximate weight: Volt / Ampere Load: Lamp Type (Qty): Square Footage: **Overall Size:** Sign Type:

Power Supplies: Watts:

9

SCALE. 1/2"= 1'

GROUP

PROJECT: LG Group 363 Ontario St Chicago, IL

DRAWING. SO-0358-2

REVISIONS.

DATE 9-20-2022