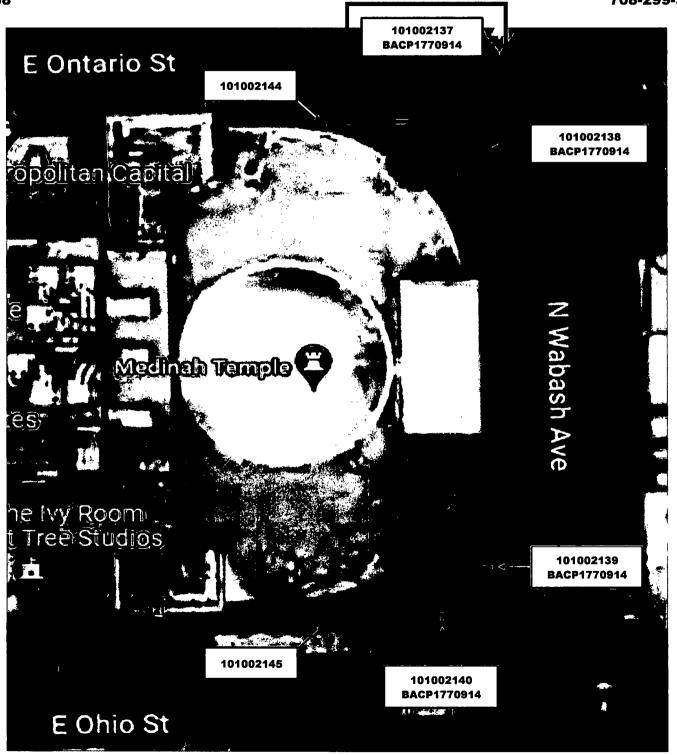

## **COUNCIL ORDER**

| RE: Approval of sign over 100 square feet in area or over 24 feet above grade                                                                                                                                                                                                                                                                                                                                |
|--------------------------------------------------------------------------------------------------------------------------------------------------------------------------------------------------------------------------------------------------------------------------------------------------------------------------------------------------------------------------------------------------------------|
| ORDERED, that the City Council hereby approves the following sign application submitted by:                                                                                                                                                                                                                                                                                                                  |
| Applicant*: BALLY'S  (* The Applicant is the owner of the real property or the business tenant of the real property. Do not list the sign contractor, sign erector, sign company or advertising entity in the above space.)                                                                                                                                                                                  |
| This Order approves the following sign in accordance with Municipal Code of Chicago Section 13-20-680:                                                                                                                                                                                                                                                                                                       |
| Address of Sign: 600 NORTH WABASH AVENUE Chicago, IL 606 11                                                                                                                                                                                                                                                                                                                                                  |
| PD768 Zoning District:                                                                                                                                                                                                                                                                                                                                                                                       |
| DOB Sign Permit Application #:101002137                                                                                                                                                                                                                                                                                                                                                                      |
| Sign Details: 1. On-premise OR Off-premise                                                                                                                                                                                                                                                                                                                                                                   |
| 2. Static sign OR Dynamic-image display sign                                                                                                                                                                                                                                                                                                                                                                 |
| 3. Number of sign faces 2                                                                                                                                                                                                                                                                                                                                                                                    |
| 4. Projecting over the public way $\frac{YES}{}$ (Yes or No) If yes, Public Way Use #: $\frac{BACP1770914}{}$                                                                                                                                                                                                                                                                                                |
| 5. Dimensions: Length $\frac{5}{1}$ feet $\frac{6}{1}$ inches Height $\frac{37}{1}$ feet $\frac{0}{1}$ inches                                                                                                                                                                                                                                                                                                |
| Total square feet in area: $\frac{203}{}$ feet $\frac{6}{}$ inches                                                                                                                                                                                                                                                                                                                                           |
| 6. Height above grade: $\frac{13}{1}$ feet $\frac{3}{1}$ inches                                                                                                                                                                                                                                                                                                                                              |
| 7. Elevation (side of building or lot where the sign will be erected):                                                                                                                                                                                                                                                                                                                                       |
| 8. Name of Sign Contractor/Erector: POBLOCKI SIGN COMPANY                                                                                                                                                                                                                                                                                                                                                    |
| To be legal, such sign shall comply with all provisions of Title 17 of the Chicago Municipal Code ("Zoning Ordinance") and all other provisions of the Municipal Code governing the permitting, construction and maintenance and removal of signs and sign structures. Failure of the applicant and the applicant's successors to comply shall be grounds for invalidation or revocation of the sign permit. |
| 42nd                                                                                                                                                                                                                                                                                                                                                                                                         |
| Aldownous                                                                                                                                                                                                                                                                                                                                                                                                    |

CO1

BALLY'S 600 NORTH WABASH AVENUE CHICAGO, IL 60607 PD768 POBLOCKI SIGN COMPANY
922 SOUTH 70TH STREET
MILWAUKEE, WI 53214
708-299-9026