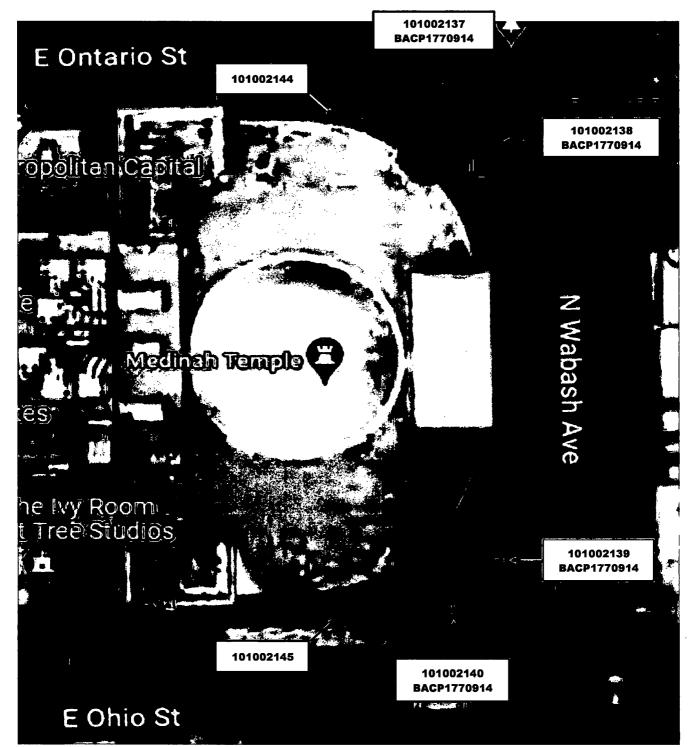

#### **COUNCIL ORDER**

RE: Approval of sign over 100 square feet in area or over 24 feet above grade

ORDERED, that the City Council hereby approves the following sign application submitted by:

| Applicant*:BALLY'S                                                                                                         |
|----------------------------------------------------------------------------------------------------------------------------|
| (* The Applicant is the owner of the real property or the business tenant of the real property. Do not list                |
| the sign contractor, sign erector, sign company or advertising entity in the above space.)                                 |
| This Order approves the following sign in accordance with Municipal Code of Chicago Section 13-20-680:<br>Address of Sign: |
| Zoning District:                                                                                                           |
| DOB Sign Permit Application #:101002138                                                                                    |
| Sign Details: X OR Off-premise                                                                                             |
| 2. Static sign OR Dynamic-image display sign                                                                               |
| 3. Number of sign faces                                                                                                    |
| 4. Projecting over the public way <u>YES</u> (Yes or No) If yes, Public Way Use #: <u>BACP1770914</u>                      |
| 5. Dimensions: Length $5_{\text{feet}} 6_{\text{inches}}$ inches Height $37_{\text{feet}} 0_{\text{inches}}$ inches        |
| Total square feet in area: 203 feet 6 inches                                                                               |
| 6. Height above grade: <u>13</u> feet <u>3</u> inches                                                                      |
| 7. Elevation (side of building or lot where the sign will be erected): EAST (NORTH END)                                    |
| 8. Name of Sign Contractor/Erector: POBLOCKI SIGN COMPANY                                                                  |