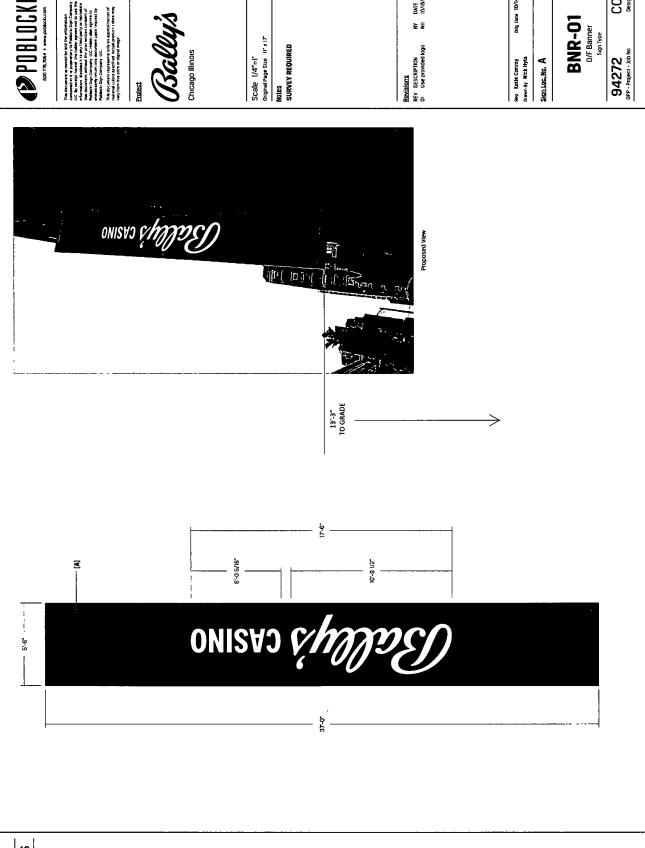

#### **COUNCIL ORDER**

RE: Approval of sign over 100 square feet in area or over 24 feet above grade

ORDERED, that the City Council hereby approves the following sign application submitted by:

| Applicant*:BALLY'S                                                                                                         |
|----------------------------------------------------------------------------------------------------------------------------|
| (* The Applicant is the owner of the real property or the business tenant of the real property. Do not list                |
| the sign contractor, sign erector, sign company or advertising entity in the above space.)                                 |
| This Order approves the following sign in accordance with Municipal Code of Chicago Section 13-20-680:<br>Address of Sign: |
| Zoning District:                                                                                                           |
| DOB Sign Permit Application #:101002138                                                                                    |
| Sign Details: X OR Off-premise                                                                                             |
| 2. Static sign OR Dynamic-image display sign                                                                               |
| 3. Number of sign faces                                                                                                    |
| 4. Projecting over the public way <u>YES</u> (Yes or No) If yes, Public Way Use #: <u>BACP1770914</u>                      |
| 5. Dimensions: Length $5_{\text{feet}} 6_{\text{inches}}$ inches Height $37_{\text{feet}} 0_{\text{inches}}$ inches        |
| Total square feet in area: 203 feet 6 inches                                                                               |
| 6. Height above grade: <u>13</u> feet <u>3</u> inches                                                                      |
| 7. Elevation (side of building or lot where the sign will be erected): EAST (NORTH END)                                    |
| 8. Name of Sign Contractor/Erector: POBLOCKI SIGN COMPANY                                                                  |

 $\sim$ Alderman

42nd Ward

:,

DATE 10/18/22 Orig Date 10/14/22 По обесная в констаруство суберацие, 10. Полнати и правода и правода суберацие, 10. Полнати и правода и правода и правода 10. Полнати и правода и правода и правода правода и правода и правода и слава и правода правода и правода и правода и правода и правода правода и правода и правода и правода и правода правода и правода и правода и правода и правода правода и правода и правода и правода и правода и правода правода и правода и правода и правода и правода и правода правода и правода и правода и правода и правода и правода правода и правода и правода и правода и правода и правода правода и правода и правода и правода и правода и правода правода и пра D/F Banner Ston Type 800 776,7064 • www.poblock.com 6 ₹ Scale 1/4°=1' original Page Size 11° x 17 Notes SURVEY REQUIRED Revisions Rev Description 01 Use provided logo 94272 0PP - Project - Job No Chicago Illinois Perp Katle Conroy Drawn By Mick Hyla Sign Loc. No. A Prolect