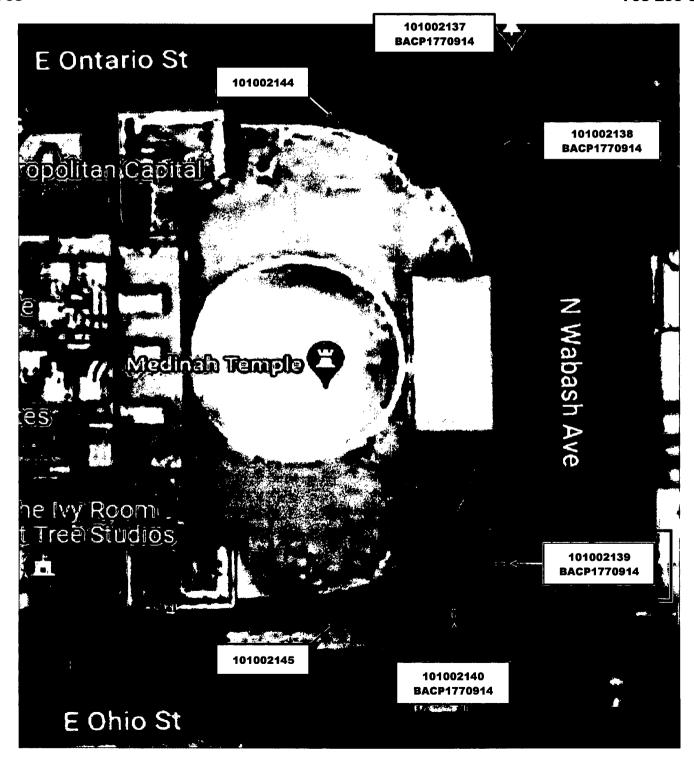

Issuance of permits for sign(s)/signboard(s) at 600 N. Wabash Ave - Permit Number 101002139

Committee(s) Assignment:

Committee on Zoning, Landmarks and Building Standards

#### **COUNCIL ORDER**

| RE: Approval of sign over 100 square feet in area or over 24 feet above grade                                                                                                                                                                                                                                                                                                                                |
|--------------------------------------------------------------------------------------------------------------------------------------------------------------------------------------------------------------------------------------------------------------------------------------------------------------------------------------------------------------------------------------------------------------|
| ORDERED, that the City Council hereby approves the following sign application submitted by:                                                                                                                                                                                                                                                                                                                  |
| Applicant*:_BALLY'S                                                                                                                                                                                                                                                                                                                                                                                          |
| (* The Applicant is the owner of the real property or the business tenant of the real property. Do not list the sign contractor, sign erector, sign company or advertising entity in the above space.)                                                                                                                                                                                                       |
| This Order approves the following sign in accordance with Municipal Code of Chicago Section 13-20-680:                                                                                                                                                                                                                                                                                                       |
| Address of Sign: 600 NORTH WABASH AVENUE Chicago, IL 606 11                                                                                                                                                                                                                                                                                                                                                  |
| Zoning District: PD768                                                                                                                                                                                                                                                                                                                                                                                       |
| DOB Sign Permit Application #: 101002139                                                                                                                                                                                                                                                                                                                                                                     |
| Sign Details:  OR Off-premise  OR Off-premise                                                                                                                                                                                                                                                                                                                                                                |
| 2. Static sign X OR Dynamic-image display sign                                                                                                                                                                                                                                                                                                                                                               |
| 3. Number of sign faces 2                                                                                                                                                                                                                                                                                                                                                                                    |
| 4. Projecting over the public way YES (Yes or No) If yes, Public Way Use #: BACP1770914                                                                                                                                                                                                                                                                                                                      |
| 5. Dimensions: Length 5 feet 6 inches Height 37 feet 0 inches                                                                                                                                                                                                                                                                                                                                                |
| Total square feet in area: $\frac{203}{}$ feet $\frac{6}{}$ inches                                                                                                                                                                                                                                                                                                                                           |
| 6. Height above grade: 13 feet 3 inches                                                                                                                                                                                                                                                                                                                                                                      |
| 7. Elevation (side of building or lot where the sign will be erected): EAST (SOUTH END)                                                                                                                                                                                                                                                                                                                      |
| 8. Name of Sign Contractor/Erector: POBLOCKI SIGN COMPANY                                                                                                                                                                                                                                                                                                                                                    |
| To be legal, such sign shall comply with all provisions of Title 17 of the Chicago Municipal Code ("Zoning Ordinance") and all other provisions of the Municipal Code governing the permitting, construction and maintenance and removal of signs and sign structures. Failure of the applicant and the applicant's successors to comply shall be grounds for invalidation or revocation of the sign permit. |
| 3~ · 42nd                                                                                                                                                                                                                                                                                                                                                                                                    |
| Alderman                                                                                                                                                                                                                                                                                                                                                                                                     |