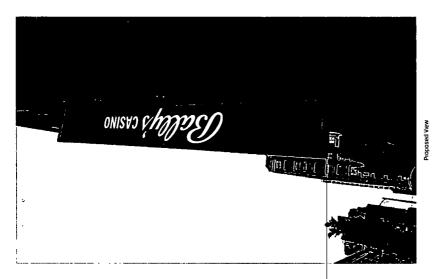

# SIGN SPECIFICATIONS

(A) - BANNER
Description: Exterior use
Materials Viny banner
Process: Digital print
Installation: Mount into existing frame

10.-9 1/5 Sally's CASINO 5.-6

13'-3" TO GRADE

Chicago Illinois

Scale 1/4"=1'
Orginal Poge Sire 11"x 17
Notes
SURVEY REQUIRED

Revisions REV DESCRIPTION 01 Use provided logo

DATE 10/18/22

Orlg Date: 10/14/22 Rep Katle Conroy Drawn By Mick Hyda

Sign Loc. No. A

BNR-01 D/F Banner Sign Type 94272 OPP - Project - Jcb No