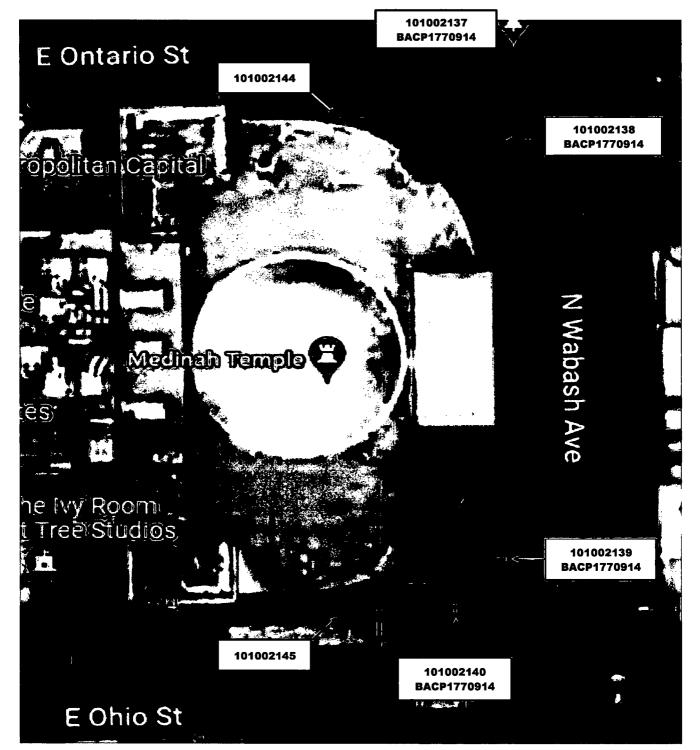

Reilly (42)

Order

Issuance of permits for sign(s)/signboard(s) at 600 N. Wabash Ave - Permit Number 101002140 Committee on Zoning, Landmarks and Building Standards

#### **COUNCIL ORDER**

RE: Approval of sign over 100 square feet in area or over 24 feet above grade

Ŷ

ORDERED, that the City Council hereby approves the following sign application submitted by:

| Applicant*:BALLY'S                                                                                                                                |
|---------------------------------------------------------------------------------------------------------------------------------------------------|
| (* The Applicant is the owner of the real property or the business tenant of the real property. Do not list                                       |
| the sign contractor, sign erector, sign company or advertising entity in the above space.)                                                        |
| This Order approves the following sign in accordance with Municipal Code of Chicago Section 13-20-680:                                            |
| Address of Sign: 600 NORTH WABASH AVENUE Chicago, IL 606                                                                                          |
| Zoning District:                                                                                                                                  |
| DOB Sign Permit Application #:101002140                                                                                                           |
| Sign Details:<br>1. On-premise OR Off-premise                                                                                                     |
| 2. Static sign OR Dynamic-image display sign                                                                                                      |
| 3. Number of sign faces                                                                                                                           |
| 4. Projecting over the public way <u>YES</u> (Yes or No) If yes, Public Way Use #: <u>BACP1770914</u>                                             |
| 5. Dimensions: Length $5_{\text{feet}} \frac{6}{1}_{\text{inches}}$ inches Height $\frac{37}{1}_{\text{feet}} \frac{0}{1}_{\text{inches}}$ inches |
| Total square feet in area: $\frac{203}{200}$ feet $\underline{6}$ inches                                                                          |
| 6. Height above grade: <u>13</u> feet <u>3</u> inches                                                                                             |
| 7. Elevation (side of building or lot where the sign will be erected): SOUTH                                                                      |
| 8. Name of Sign Contractor/Erector: POBLOCKI SIGN COMPANY                                                                                         |