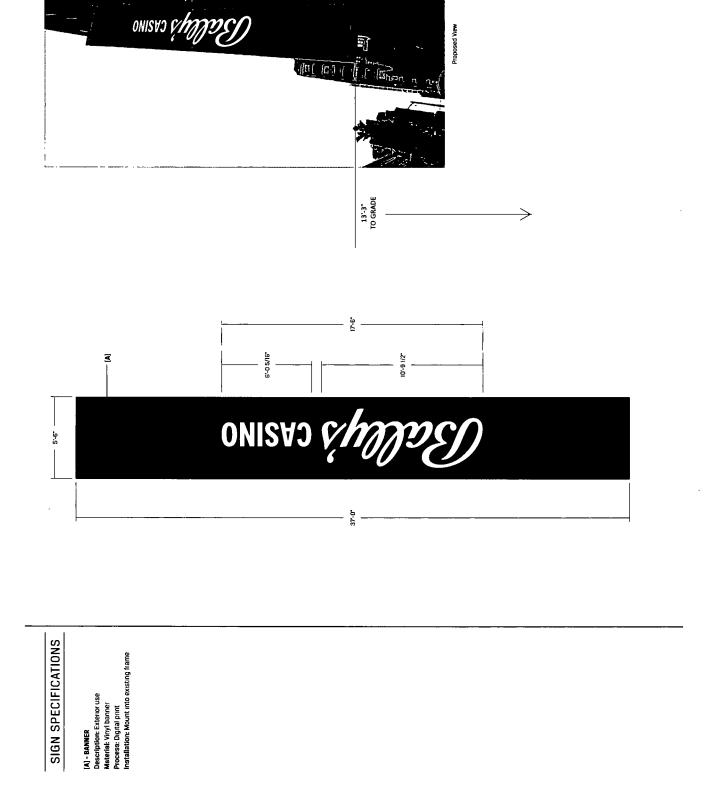

#### **COUNCIL ORDER**

RE: Approval of sign over 100 square feet in area or over 24 feet above grade

Ŷ

ORDERED, that the City Council hereby approves the following sign application submitted by:

| Applicant*:BALLY'S                                                                                                                                |
|---------------------------------------------------------------------------------------------------------------------------------------------------|
| (* The Applicant is the owner of the real property or the business tenant of the real property. Do not list                                       |
| the sign contractor, sign erector, sign company or advertising entity in the above space.)                                                        |
| This Order approves the following sign in accordance with Municipal Code of Chicago Section 13-20-680:                                            |
| Address of Sign: 600 NORTH WABASH AVENUE Chicago, IL 606                                                                                          |
| Zoning District:                                                                                                                                  |
| DOB Sign Permit Application #:101002140                                                                                                           |
| Sign Details:<br>1. On-premise OR Off-premise                                                                                                     |
| 2. Static sign OR Dynamic-image display sign                                                                                                      |
| 3. Number of sign faces                                                                                                                           |
| 4. Projecting over the public way <u>YES</u> (Yes or No) If yes, Public Way Use #: <u>BACP1770914</u>                                             |
| 5. Dimensions: Length $5_{\text{feet}} \frac{6}{1}_{\text{inches}}$ inches Height $\frac{37}{1}_{\text{feet}} \frac{0}{1}_{\text{inches}}$ inches |
| Total square feet in area: $\frac{203}{200}$ feet $\underline{6}$ inches                                                                          |
| 6. Height above grade: <u>13</u> feet <u>3</u> inches                                                                                             |
| 7. Elevation (side of building or lot where the sign will be erected): SOUTH                                                                      |
| 8. Name of Sign Contractor/Erector: POBLOCKI SIGN COMPANY                                                                                         |