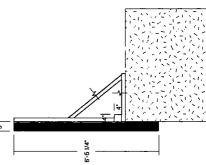

# SIGN SPECIFICATIONS

(A) - ILLUMINATED LETTERS
Lighting: LED
Description Face-Lit with raceway
Face Material: White Polycarbonate
Face Color: Red Vinyl to match Bally Red PMS

Return Color: Paint to match Baily Red PMS 2035 C Installation Raceway mounted with frame

structure

20.0° T

Proposed View - Scale 1/8" = 1"

Chicago Illinois

transport to the control of the cont

Original Page Size 11'x 177

Motes
SURVEY REQUIRED
SUPPORT STRUCTURE [18D]
SUPPORT COLOR [18D]

Scale: 3/8"=1'

| 8     |  |
|-------|--|
| 94272 |  |

Side View

|           | C01 | Design     |
|-----------|-----|------------|
| Sign Type | 72  | t - Job No |

BALLY'S 600 NORTH WABASH AVENUE CHICAGO, IL 60607 PD768 POBLOCKI SIGN COMPANY 922 SOUTH 70TH STREET MILWAUKEE, WI 53214 708-299-9026