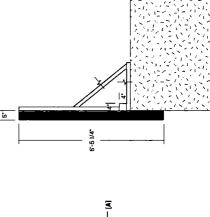

# SIGN SPECIFICATIONS

(A) - ILLUMINATED LETTERS
Lighting: LED
Description Face-Lit with raceway
Face Material: White Polycarbonate
Face Color: Red Vinyl to match Bally Red PMS

Return Color: Paint to match Baily Red PMS 2035 C Installation Raceway mounted with frame

structure

20.0° T

Proposed View - Scale 1/8" = 1"

Chicago Illinois

transport to the control of the cont

Original Page Size 11'x 177

Motes
SURVEY REQUIRED
SUPPORT STRUCTURE [18D]
SUPPORT COLOR [18D]

Scale: 3/8"=1'