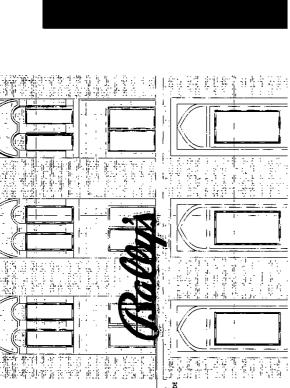

# SIGN SPECIFICATIONS

(A) - ILLUMINATED LETTERS
Lighting: LED
Description Face-Lit with raceway
Face Material: White Polycarbonate
Face Color: Red Vinyl to match Bally Red PMS

Return Color: Paint to match Baily Red PMS 2035 C Installation Raceway mounted with frame

structure

20.0° T

Proposed View - Scale 1/8" = 1"

Chicago Illinois

transport to the control of the cont

Original Page Size 11'x 177

Motes
SURVEY REQUIRED
SUPPORT STRUCTURE [18D]
SUPPORT COLOR [18D]

Scale: 3/8"=1'

| 8     |  |
|-------|--|
| 94272 |  |

Side View

|           | C01 | Design     |
|-----------|-----|------------|
| Sign Type | 72  | t - Job No |

BALLY'S 600 NORTH WABASH AVENUE CHICAGO, IL 60607 PD768 POBLOCKI SIGN COMPANY 922 SOUTH 70TH STREET MILWAUKEE, WI 53214 708-299-9026