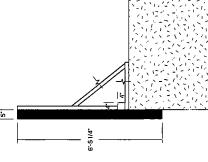

# SIGN SPECIFICATIONS

(A) - ILLUMINATED LETTERS Lighting LED

Description Face-Lit with raceway Face Material: White Polycarbonate Face Color: Red Vinyl to match Bally Red PMS

structure

Return Color: Paint to match Bally Red PMS Installation: Raceway mounted with frame

1

20.0° TO GRADE

Notes Survey Required Support Structure (TBD) Support Color (TBD)

Original Page S.ze- 11" x 17"

Scale: 3/8"=1'

Chicago Illinois

Proposed View - Scale 1/8" = 1"

**₹** 

Crip. Date: 10/14/22

DATE

Revisions Rev Oescription

1

11-03 Lit Letters Sign Type Sign Loc. Ma. D

94272 OPP - Project - Job No

CO1

Side View