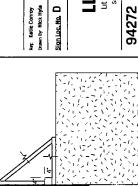

# SIGN SPECIFICATIONS

(A) - ILLUMINATED LETTERS Lighting LED

Description Face-Lit with raceway Face Material: White Polycarbonate Face Color: Red Vinyl to match Bally Red PMS

structure

Return Color: Paint to match Bally Red PMS Installation: Raceway mounted with frame

1

20.0° TO GRADE

Notes Survey Required Support Structure (TBD) Support Color (TBD)

Original Page S.ze- 11" x 17"

Scale: 3/8"=1'

Chicago Illinois

Proposed View - Scale 1/8" = 1"

**₹** 

Crip. Date: 10/14/22

DATE

Revisions Rev Oescription

1

11-03 Lit Letters Sign Type Sign Loc. Ma. D

94272 OPP - Project - Job No

CO1

Side View