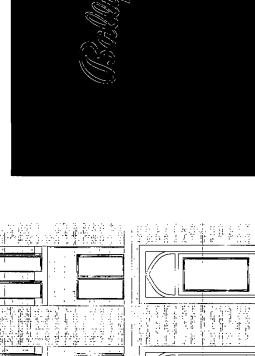

# SIGN SPECIFICATIONS

(A) - ILLUMINATED LETTERS Lighting LED

Description Face-Lit with raceway Face Material: White Polycarbonate Face Color: Red Vinyl to match Bally Red PMS

structure

Return Color: Paint to match Bally Red PMS Installation: Raceway mounted with frame

1

20.0° TO GRADE

Notes Survey Required Support Structure (TBD) Support Color (TBD)

Original Page S.ze- 11" x 17"

Scale: 3/8"=1'

Chicago Illinois

Proposed View - Scale 1/8" = 1"

**₹** 