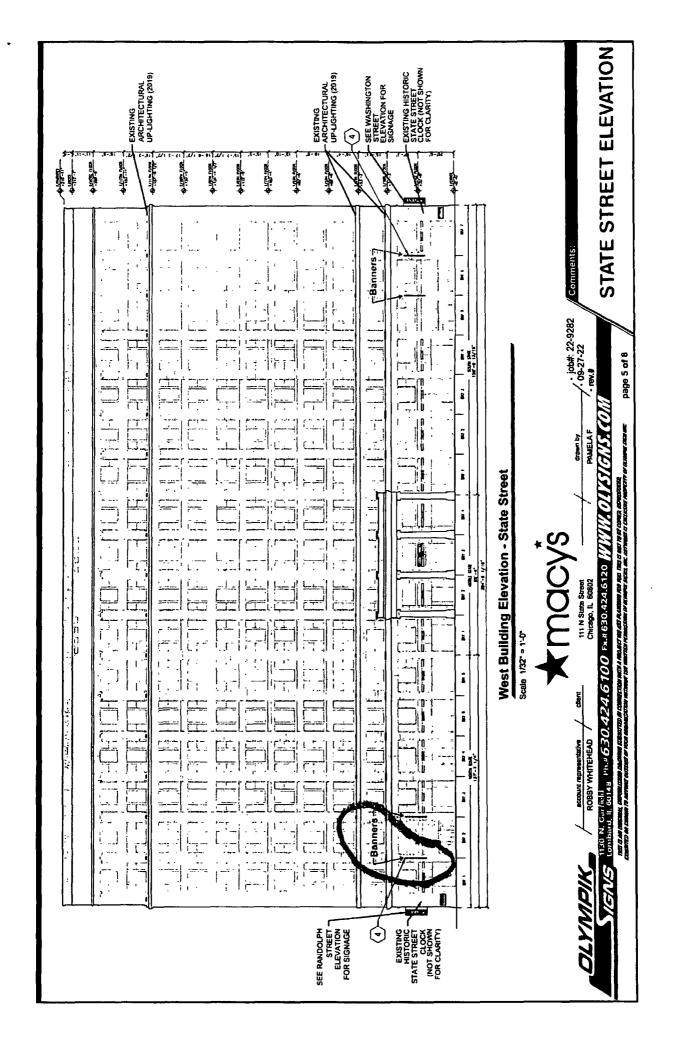

#### COUNCIL ORDER

| RE: Approval of sign over 100 square feet in area or over 24 feet above grade                                                                                                                                                                                                                                                                                                                                |
|--------------------------------------------------------------------------------------------------------------------------------------------------------------------------------------------------------------------------------------------------------------------------------------------------------------------------------------------------------------------------------------------------------------|
| ORDERED, that the City Council hereby approves the following sign application submitted by:  Applicant*: Macy's                                                                                                                                                                                                                                                                                              |
| (* The Applicant is the owner of the real property or the business tenant of the real property. Do not list the sign contractor, sign erector, sign company or advertising entity in the above space.)                                                                                                                                                                                                       |
| This Order approves the following sign in accordance with Municipal Code of Chicago Section 13-20-680:                                                                                                                                                                                                                                                                                                       |
| Address of Sign: 111 N. State St Chicago, IL 606 02                                                                                                                                                                                                                                                                                                                                                          |
| Zoning District: DX-16                                                                                                                                                                                                                                                                                                                                                                                       |
| Zoning District: DX-16  DOB Sign Permit Application #: 101000339                                                                                                                                                                                                                                                                                                                                             |
| Sign Details:  1. On-premise OR Off-premise                                                                                                                                                                                                                                                                                                                                                                  |
| 2. Static sign OR Dynamic-image display sign                                                                                                                                                                                                                                                                                                                                                                 |
| 3. Number of sign faces 2                                                                                                                                                                                                                                                                                                                                                                                    |
| 4. Projecting over the public way Yes (Yes or No) If yes, Public Way Use #: BACP1758605                                                                                                                                                                                                                                                                                                                      |
| 5. Dimensions: Length 3 feet 0 Inches Height 12 feet 0 Inches                                                                                                                                                                                                                                                                                                                                                |
| Total square feet in area: $\frac{36}{}$ feet inches                                                                                                                                                                                                                                                                                                                                                         |
| 6. Height above grade: 28 feet 0 inches                                                                                                                                                                                                                                                                                                                                                                      |
| 7. Elevation (side of building or lot where the sign will be erected): West                                                                                                                                                                                                                                                                                                                                  |
| 8. Name of Sign Contractor/Erector: Olympik Signs                                                                                                                                                                                                                                                                                                                                                            |
| To be legal, such sign shall comply with all provisions of Title 17 of the Chicago Municipal Code ("Zoning Ordinance") and all other provisions of the Municipal Code governing the permitting, construction and maintenance and removal of signs and sign structures. Failure of the applicant and the applicant's successors to comply shall be grounds for invalidation or revocation of the sign permit. |
| 15 N 42                                                                                                                                                                                                                                                                                                                                                                                                      |
| Alderman                                                                                                                                                                                                                                                                                                                                                                                                     |