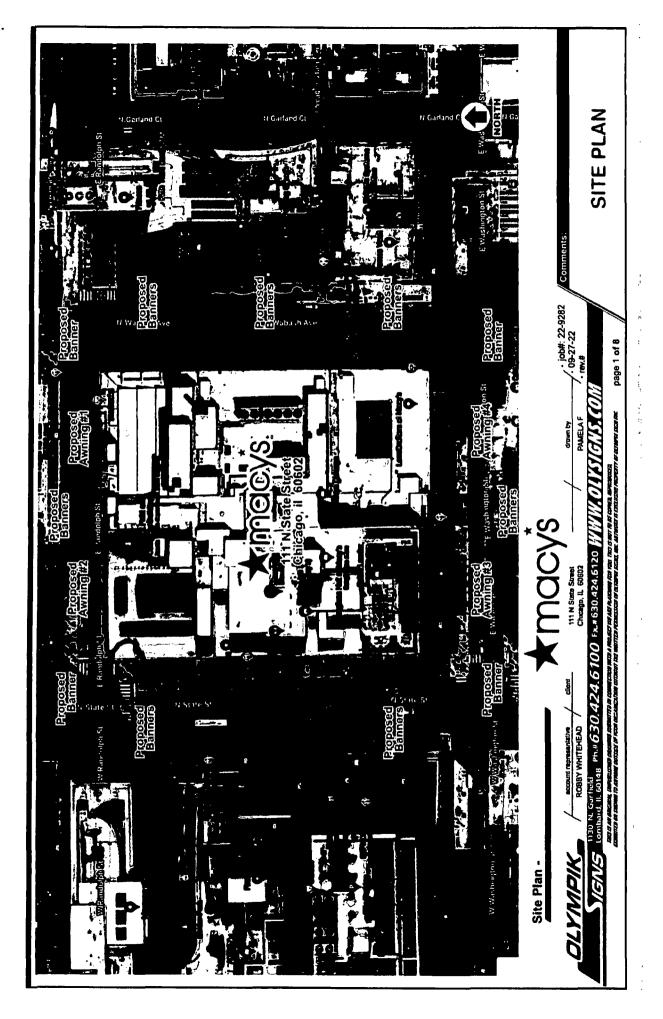

#### COUNCIL ORDER

| RE: Approval of sign over 100 square feet in area or over 24 feet above grade                                                                                                                                                                                                                                                                                                                                |
|--------------------------------------------------------------------------------------------------------------------------------------------------------------------------------------------------------------------------------------------------------------------------------------------------------------------------------------------------------------------------------------------------------------|
| ORDERED, that the City Council hereby approves the following sign application submitted by:  Applicant*: Macy's                                                                                                                                                                                                                                                                                              |
| (* The Applicant is the owner of the real property or the business tenant of the real property. Do not list the sign contractor, sign erector, sign company or advertising entity in the above space.)                                                                                                                                                                                                       |
| This Order approves the following sign in accordance with Municipal Code of Chicago Section 13-20-680:                                                                                                                                                                                                                                                                                                       |
| Address of Sign: 111 N. State St Chicago, IL 606 02                                                                                                                                                                                                                                                                                                                                                          |
| Zoning District: DX-16                                                                                                                                                                                                                                                                                                                                                                                       |
| Zoning District: DX-16  DOB Sign Permit Application #: 101000339                                                                                                                                                                                                                                                                                                                                             |
| Sign Details:  1. On-premise OR Off-premise                                                                                                                                                                                                                                                                                                                                                                  |
| 2. Static sign OR Dynamic-image display sign                                                                                                                                                                                                                                                                                                                                                                 |
| 3. Number of sign faces 2                                                                                                                                                                                                                                                                                                                                                                                    |
| 4. Projecting over the public way Yes (Yes or No) If yes, Public Way Use #: BACP1758605                                                                                                                                                                                                                                                                                                                      |
| 5. Dimensions: Length 3 feet 0 Inches Height 12 feet 0 Inches                                                                                                                                                                                                                                                                                                                                                |
| Total square feet in area: $\frac{36}{}$ feet inches                                                                                                                                                                                                                                                                                                                                                         |
| 6. Height above grade: 28 feet 0 inches                                                                                                                                                                                                                                                                                                                                                                      |
| 7. Elevation (side of building or lot where the sign will be erected): West                                                                                                                                                                                                                                                                                                                                  |
| 8. Name of Sign Contractor/Erector: Olympik Signs                                                                                                                                                                                                                                                                                                                                                            |
| To be legal, such sign shall comply with all provisions of Title 17 of the Chicago Municipal Code ("Zoning Ordinance") and all other provisions of the Municipal Code governing the permitting, construction and maintenance and removal of signs and sign structures. Failure of the applicant and the applicant's successors to comply shall be grounds for invalidation or revocation of the sign permit. |
| 15 N 42                                                                                                                                                                                                                                                                                                                                                                                                      |
| Alderman                                                                                                                                                                                                                                                                                                                                                                                                     |