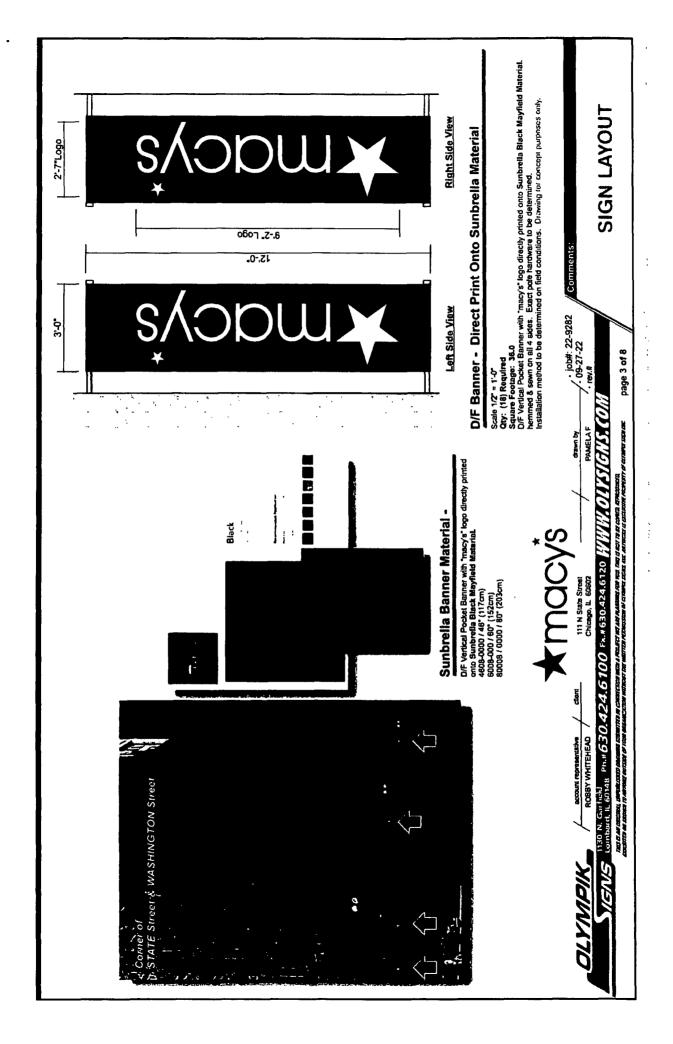

#### COUNCIL ORDER

| RE: Approval of sign over 100 square feet in area or over 24 feet above grade                                                                                                                                                                                                                                                                                                                                |
|--------------------------------------------------------------------------------------------------------------------------------------------------------------------------------------------------------------------------------------------------------------------------------------------------------------------------------------------------------------------------------------------------------------|
| ORDERED, that the City Council hereby approves the following sign application submitted by:  Applicant*: Macy's                                                                                                                                                                                                                                                                                              |
| (* The Applicant is the owner of the real property or the business tenant of the real property. Do not list the sign contractor, sign erector, sign company or advertising entity in the above space.)                                                                                                                                                                                                       |
| This Order approves the following sign in accordance with Municipal Code of Chicago Section 13-20-680:                                                                                                                                                                                                                                                                                                       |
| Address of Sign: 111 N. State St Chicago, IL 606 02                                                                                                                                                                                                                                                                                                                                                          |
| Zoning District: DX-16                                                                                                                                                                                                                                                                                                                                                                                       |
| Zoning District: DX-16  DOB Sign Permit Application #: 101000339                                                                                                                                                                                                                                                                                                                                             |
| Sign Details:  1. On-premise OR Off-premise                                                                                                                                                                                                                                                                                                                                                                  |
| 2. Static sign OR Dynamic-image display sign                                                                                                                                                                                                                                                                                                                                                                 |
| 3. Number of sign faces 2                                                                                                                                                                                                                                                                                                                                                                                    |
| 4. Projecting over the public way Yes (Yes or No) If yes, Public Way Use #: BACP1758605                                                                                                                                                                                                                                                                                                                      |
| 5. Dimensions: Length 3 feet 0 Inches Height 12 feet 0 Inches                                                                                                                                                                                                                                                                                                                                                |
| Total square feet in area: $\frac{36}{}$ feet inches                                                                                                                                                                                                                                                                                                                                                         |
| 6. Height above grade: 28 feet 0 inches                                                                                                                                                                                                                                                                                                                                                                      |
| 7. Elevation (side of building or lot where the sign will be erected): West                                                                                                                                                                                                                                                                                                                                  |
| 8. Name of Sign Contractor/Erector: Olympik Signs                                                                                                                                                                                                                                                                                                                                                            |
| To be legal, such sign shall comply with all provisions of Title 17 of the Chicago Municipal Code ("Zoning Ordinance") and all other provisions of the Municipal Code governing the permitting, construction and maintenance and removal of signs and sign structures. Failure of the applicant and the applicant's successors to comply shall be grounds for invalidation or revocation of the sign permit. |
| 15 N 42                                                                                                                                                                                                                                                                                                                                                                                                      |
| Alderman                                                                                                                                                                                                                                                                                                                                                                                                     |