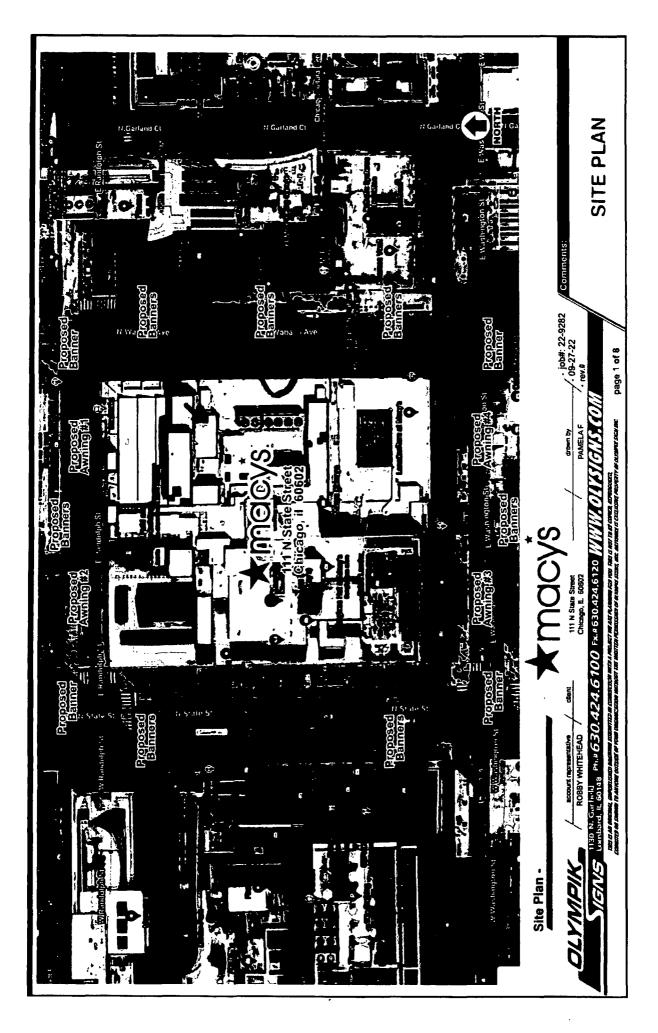

## **COUNCIL ORDER**

| RE: Approval of sign over 100 square feet in area or over 24 feet above grade                                                                                                                                                                                                                                                                                                                                |
|--------------------------------------------------------------------------------------------------------------------------------------------------------------------------------------------------------------------------------------------------------------------------------------------------------------------------------------------------------------------------------------------------------------|
| ORDERED, that the City Council hereby approves the following sign application submitted by:                                                                                                                                                                                                                                                                                                                  |
| Applicant*: Macy's                                                                                                                                                                                                                                                                                                                                                                                           |
| (* The Applicant is the owner of the real property or the business tenant of the real property. Do not list the sign contractor, sign erector, sign company or advertising entity in the above space.)                                                                                                                                                                                                       |
| This Order approves the following sign in accordance with Municipal Code of Chicago Section 13-20-680:                                                                                                                                                                                                                                                                                                       |
| Address of Sign: 111 N. State St Chicago, IL 606 02                                                                                                                                                                                                                                                                                                                                                          |
| Zoning District: DX-16                                                                                                                                                                                                                                                                                                                                                                                       |
| DOB Sign Permit Application #: 101000326                                                                                                                                                                                                                                                                                                                                                                     |
| Sign Details:                                                                                                                                                                                                                                                                                                                                                                                                |
| 1. On-premise OR Off-premise                                                                                                                                                                                                                                                                                                                                                                                 |
| 2. Static sign X OR Dynamic-image display sign                                                                                                                                                                                                                                                                                                                                                               |
| 3. Number of sign faces 2                                                                                                                                                                                                                                                                                                                                                                                    |
| 4. Projecting over the public way Yes (Yes or No) If yes, Public Way Use #: BACP1758605                                                                                                                                                                                                                                                                                                                      |
| 5. Dimensions: Length 3 feet 0 inches Height 12 feet 0 inches                                                                                                                                                                                                                                                                                                                                                |
| Total square feet in area: $\frac{36}{}$ feet inches                                                                                                                                                                                                                                                                                                                                                         |
| 6. Height above grade: 28 feet 0 inches                                                                                                                                                                                                                                                                                                                                                                      |
| 7. Elevation (side of building or lot where the sign will be erected):                                                                                                                                                                                                                                                                                                                                       |
| 8. Name of Sign Contractor/Erector: Olympik Signs                                                                                                                                                                                                                                                                                                                                                            |
| To be legal, such sign shall comply with all provisions of Title 17 of the Chicago Municipal Code ("Zoning Ordinance") and all other provisions of the Municipal Code governing the permitting, construction and maintenance and removal of signs and sign structures. Failure of the applicant and the applicant's successors to comply shall be grounds for invalidation or revocation of the sign permit. |
| $5 \sim 42$                                                                                                                                                                                                                                                                                                                                                                                                  |
| Alderman                                                                                                                                                                                                                                                                                                                                                                                                     |