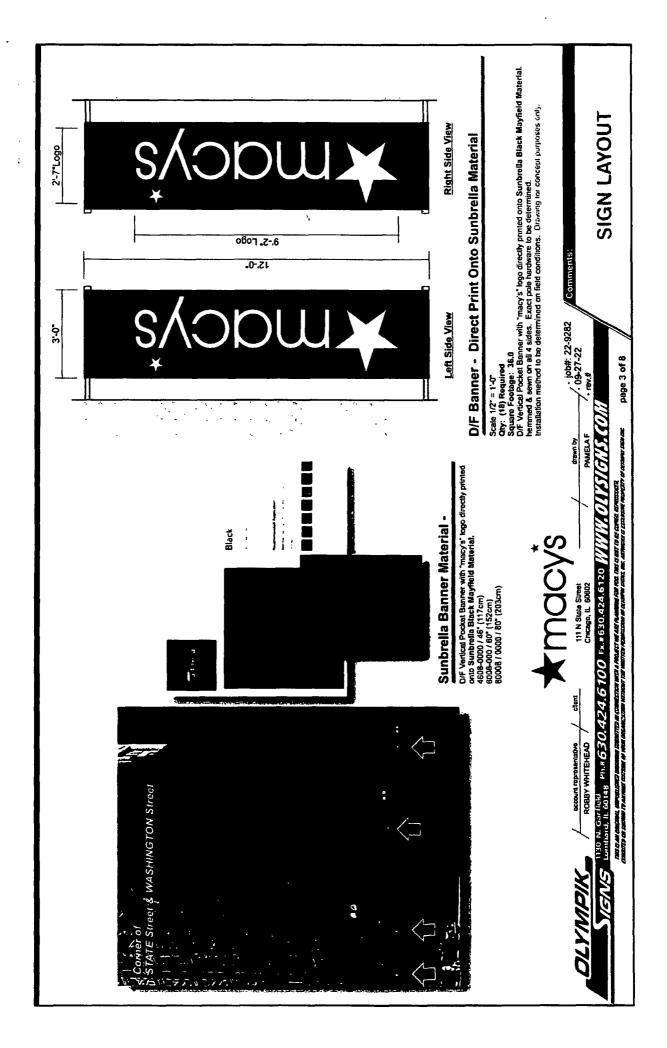

## **COUNCIL ORDER**

| RE: Approval of sign over 100 square feet in area or over 24 feet above grade                                                                                                                                                                                                                                                                                                                                |
|--------------------------------------------------------------------------------------------------------------------------------------------------------------------------------------------------------------------------------------------------------------------------------------------------------------------------------------------------------------------------------------------------------------|
| ORDERED, that the City Council hereby approves the following sign application submitted by:                                                                                                                                                                                                                                                                                                                  |
| Applicant*: Macy's                                                                                                                                                                                                                                                                                                                                                                                           |
| (* The Applicant is the owner of the real property or the business tenant of the real property. Do not list the sign contractor, sign erector, sign company or advertising entity in the above space.)                                                                                                                                                                                                       |
| This Order approves the following sign in accordance with Municipal Code of Chicago Section 13-20-680:                                                                                                                                                                                                                                                                                                       |
| Address of Sign: 111 N. State St Chicago, IL 606 02                                                                                                                                                                                                                                                                                                                                                          |
| Zoning District: DX-16                                                                                                                                                                                                                                                                                                                                                                                       |
| DOB Sign Permit Application #: 101000326                                                                                                                                                                                                                                                                                                                                                                     |
| Sign Details:                                                                                                                                                                                                                                                                                                                                                                                                |
| 1. On-premise OR Off-premise                                                                                                                                                                                                                                                                                                                                                                                 |
| 2. Static sign X OR Dynamic-image display sign                                                                                                                                                                                                                                                                                                                                                               |
| 3. Number of sign faces 2                                                                                                                                                                                                                                                                                                                                                                                    |
| 4. Projecting over the public way Yes (Yes or No) If yes, Public Way Use #: BACP1758605                                                                                                                                                                                                                                                                                                                      |
| 5. Dimensions: Length 3 feet 0 inches Height 12 feet 0 inches                                                                                                                                                                                                                                                                                                                                                |
| Total square feet in area: $\frac{36}{}$ feet inches                                                                                                                                                                                                                                                                                                                                                         |
| 6. Height above grade: 28 feet 0 inches                                                                                                                                                                                                                                                                                                                                                                      |
| 7. Elevation (side of building or lot where the sign will be erected):                                                                                                                                                                                                                                                                                                                                       |
| 8. Name of Sign Contractor/Erector: Olympik Signs                                                                                                                                                                                                                                                                                                                                                            |
| To be legal, such sign shall comply with all provisions of Title 17 of the Chicago Municipal Code ("Zoning Ordinance") and all other provisions of the Municipal Code governing the permitting, construction and maintenance and removal of signs and sign structures. Failure of the applicant and the applicant's successors to comply shall be grounds for invalidation or revocation of the sign permit. |
| $5 \sim 42$                                                                                                                                                                                                                                                                                                                                                                                                  |
| Alderman                                                                                                                                                                                                                                                                                                                                                                                                     |