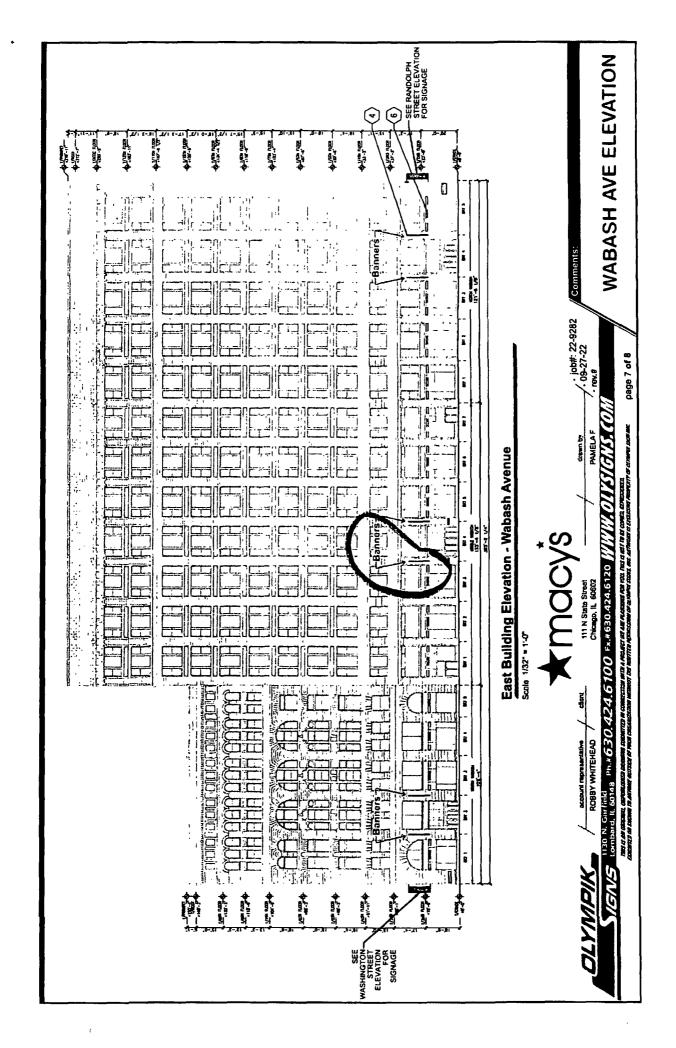

## **COUNCIL ORDER**

| RE: Approval of sign over 100 square feet in area or over 24 feet above grade                                                                                                                                                                                                                                                                                                                                |
|--------------------------------------------------------------------------------------------------------------------------------------------------------------------------------------------------------------------------------------------------------------------------------------------------------------------------------------------------------------------------------------------------------------|
| ORDERED, that the City Council hereby approves the following sign application submitted by:                                                                                                                                                                                                                                                                                                                  |
| Applicant*: Macy's                                                                                                                                                                                                                                                                                                                                                                                           |
| (* The Applicant is the owner of the real property or the business tenant of the real property. Do not list the sign contractor, sign erector, sign company or advertising entity in the above space.)                                                                                                                                                                                                       |
| This Order approves the following sign in accordance with Municipal Code of Chicago Section 13-20-680:                                                                                                                                                                                                                                                                                                       |
| Address of Sign: 111 N. State St Chicago, IL 606 02                                                                                                                                                                                                                                                                                                                                                          |
| Zoning District: DX-16                                                                                                                                                                                                                                                                                                                                                                                       |
| DOB Sign Permit Application #: 101000326                                                                                                                                                                                                                                                                                                                                                                     |
| Sign Details:                                                                                                                                                                                                                                                                                                                                                                                                |
| 1. On-premise OR Off-premise                                                                                                                                                                                                                                                                                                                                                                                 |
| 2. Static sign X OR Dynamic-image display sign                                                                                                                                                                                                                                                                                                                                                               |
| 3. Number of sign faces 2                                                                                                                                                                                                                                                                                                                                                                                    |
| 4. Projecting over the public way Yes (Yes or No) If yes, Public Way Use #: BACP1758605                                                                                                                                                                                                                                                                                                                      |
| 5. Dimensions: Length 3 feet 0 inches Height 12 feet 0 inches                                                                                                                                                                                                                                                                                                                                                |
| Total square feet in area: $\frac{36}{}$ feet inches                                                                                                                                                                                                                                                                                                                                                         |
| 6. Height above grade: 28 feet 0 inches                                                                                                                                                                                                                                                                                                                                                                      |
| 7. Elevation (side of building or lot where the sign will be erected):                                                                                                                                                                                                                                                                                                                                       |
| 8. Name of Sign Contractor/Erector: Olympik Signs                                                                                                                                                                                                                                                                                                                                                            |
| To be legal, such sign shall comply with all provisions of Title 17 of the Chicago Municipal Code ("Zoning Ordinance") and all other provisions of the Municipal Code governing the permitting, construction and maintenance and removal of signs and sign structures. Failure of the applicant and the applicant's successors to comply shall be grounds for invalidation or revocation of the sign permit. |
| $5 \sim 42$                                                                                                                                                                                                                                                                                                                                                                                                  |
| Alderman                                                                                                                                                                                                                                                                                                                                                                                                     |