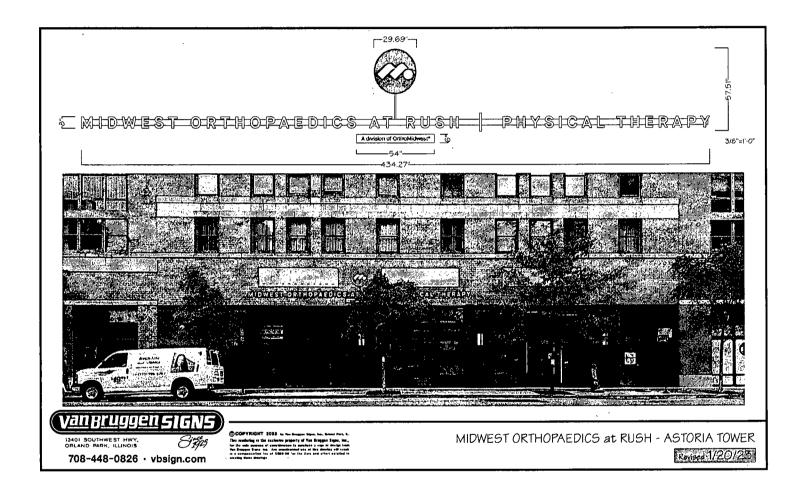

## **COUNCIL ORDER**

| RE: Approval of sign over 100 square feet in area or over 24 feet above grade                                                                                                                                                                                                                                                                                                                           |                 |
|---------------------------------------------------------------------------------------------------------------------------------------------------------------------------------------------------------------------------------------------------------------------------------------------------------------------------------------------------------------------------------------------------------|-----------------|
| ORDERED, that the City Council hereby approves the following sign application submitted by:                                                                                                                                                                                                                                                                                                             |                 |
| Applicant*: Midwest Orthopaedics                                                                                                                                                                                                                                                                                                                                                                        |                 |
| * The Applicant is the owner of the real property or the business tenant of the real property. Do not the sign contractor, sign erector, sign company or advertising entity in the above space.)                                                                                                                                                                                                        | : list          |
| This Order approves the following sign in accordance with Municipal Code of Chicago Section 13-20-                                                                                                                                                                                                                                                                                                      | 580:            |
| Address of Sign: 8 E 9th St. Chicago, IL 600                                                                                                                                                                                                                                                                                                                                                            | <sub>5</sub> 05 |
| Coning District:                                                                                                                                                                                                                                                                                                                                                                                        |                 |
| OOB Sign Permit Application #:                                                                                                                                                                                                                                                                                                                                                                          |                 |
| Sign Details: X L. On-premise OR Off-premise                                                                                                                                                                                                                                                                                                                                                            |                 |
| 2. Static sign X OR Dynamic-image display sign                                                                                                                                                                                                                                                                                                                                                          |                 |
| 3. Number of sign faces                                                                                                                                                                                                                                                                                                                                                                                 |                 |
| 1. Projecting over the public way Yes (Yes or No) If yes, Public Way Use #:                                                                                                                                                                                                                                                                                                                             |                 |
| 5. Dimensions: Length $\frac{36}{2}$ feet $\frac{2}{2}$ inches Height $\frac{4}{2}$ feet $\frac{11}{2}$ inches                                                                                                                                                                                                                                                                                          |                 |
| Total square feet in area: $\frac{178}{200}$ feet $\frac{0}{200}$ inches                                                                                                                                                                                                                                                                                                                                |                 |
| 5. Height above grade: 21 feet 11 inches                                                                                                                                                                                                                                                                                                                                                                |                 |
| 7. Elevation (side of building or lot where the sign will be erected):                                                                                                                                                                                                                                                                                                                                  |                 |
| B. Name of Sign Contractor/Erector: Van Bruggen Signs                                                                                                                                                                                                                                                                                                                                                   |                 |
| To be legal, such sign shall comply with all provisions of Title 17 of the Chicago Municipal Code ("Zor Ordinance") and all other provisions of the Municipal Code governing the permitting, construction a maintenance and removal of signs and sign structures. Failure of the applicant and the applicant's successors to comply shall be grounds for invalidation or revocation of the sign permit. |                 |
| $\mathcal{N}_{\mathcal{A}}$                                                                                                                                                                                                                                                                                                                                                                             |                 |

 ${\bf MIDWEST\ ORTHOPAEDICS\ at\ RUSH\ -\ ASTORIA\ TOWER}$ 

Revised 1/20/23