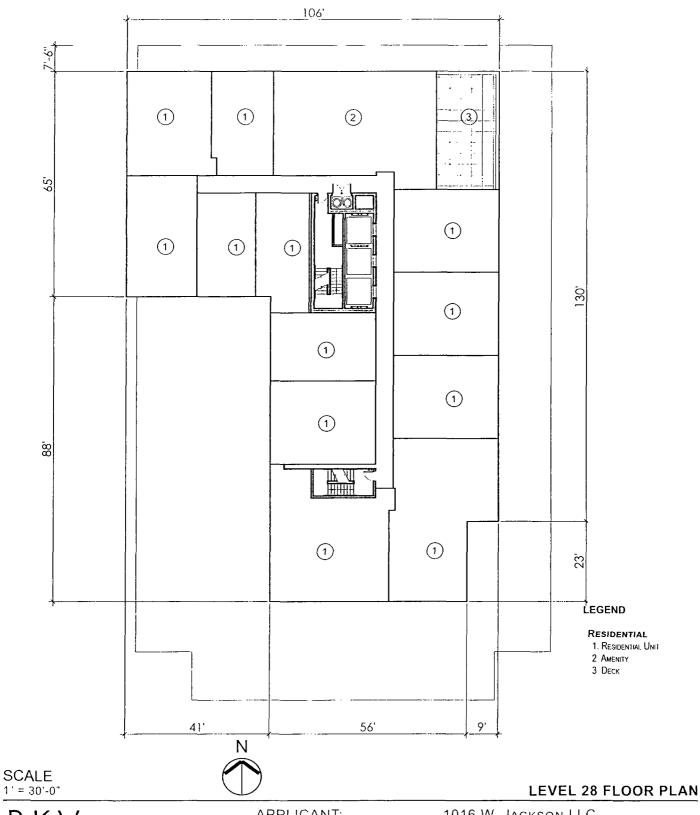

- 4. This Plan of Development consists of eighteen (18) Statements: a Bulk Regulations Table; an Existing Zoning Map; an Existing Land-Use Map; a Planned Development Boundary, Property Line and Sub-Area Map; an overall Site Plan; Ground Floor Plan; Sub-Area A Floor Plans and Roof Plans; and Building Elevations, all submitted herein. In any instance where a provision of this Planned Development conflicts with the Chicago Building Code, the Building Code shall control. This Planned Development conforms to the intent and purpose of the Zoning Ordinance, and all requirements thereto, and satisfies the established criteria for approval as a Planned Development. In case of a conflict between the terms of this Planned Development Ordinance and the Zoning Ordinance, this Planned Development Ordinance shall control.
- 5. The following uses are permitted in the area delineated herein as a Residential Business Planned Development:

Sub-Area A and Sub-Area B: Cultural Exhibits and Libraries; Animal Services (except kenneling); Artist Work or Sales Space; Business Equipment Sales and Service; Business Support Services (except as more specifically regulated); Communication Service Establishments; Eating and Drinking Establishments (all and including at-grade and above-grade outdoor patio and liquor sales); Indoor Special Event including incidental liquor sales; Financial Services (excluding payday loan stores, pawn shops and drive-thru facilities); Food and Beverage Retail Sales (including incidental liquor sales); Hotel/Motel; Medical Service; Office; Personal Service; Repair or Laundry Service, Consumer; Retail Sales; Participant Sports and Recreation (subject to Site Plan approval); Artisan Manufacturing, Production and Industrial Services; Co-located Wireless Communications Facilities; Residential units; accessory parking and accessory uses.