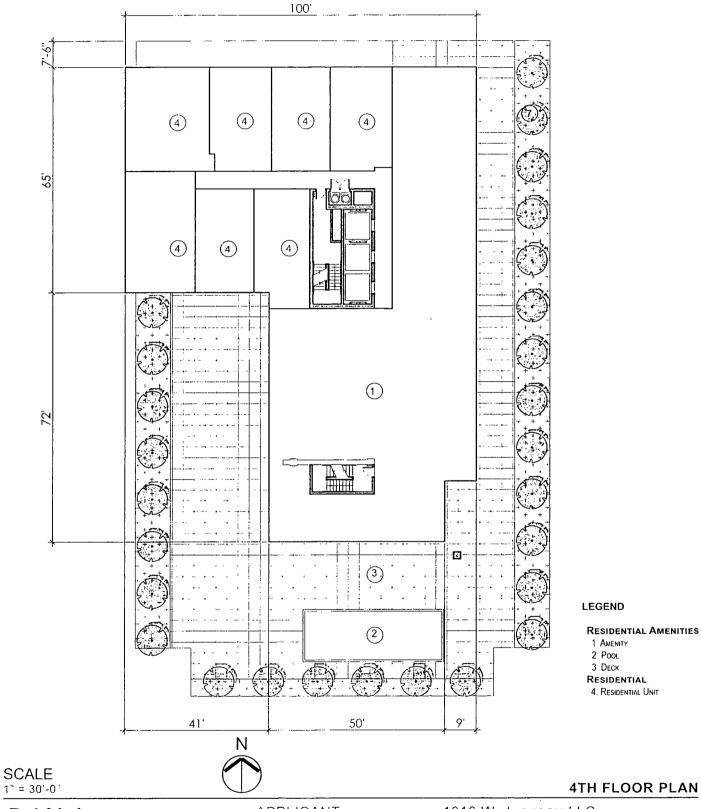

- 4. This Plan of Development consists of eighteen (18) Statements: a Bulk Regulations Table; an Existing Zoning Map; an Existing Land-Use Map; a Planned Development Boundary, Property Line and Sub-Area Map; an overall Site Plan; Ground Floor Plan; Sub-Area A Floor Plans and Roof Plans; and Building Elevations, all submitted herein. In any instance where a provision of this Planned Development conflicts with the Chicago Building Code, the Building Code shall control. This Planned Development conforms to the intent and purpose of the Zoning Ordinance, and all requirements thereto, and satisfies the established criteria for approval as a Planned Development. In case of a conflict between the terms of this Planned Development Ordinance and the Zoning Ordinance, this Planned Development Ordinance shall control.
- 5. The following uses are permitted in the area delineated herein as a Residential Business Planned Development:

Sub-Area A and Sub-Area B: Cultural Exhibits and Libraries; Animal Services (except kenneling); Artist Work or Sales Space; Business Equipment Sales and Service; Business Support Services (except as more specifically regulated); Communication Service Establishments; Eating and Drinking Establishments (all and including at-grade and above-grade outdoor patio and liquor sales); Indoor Special Event including incidental liquor sales; Financial Services (excluding payday loan stores, pawn shops and drive-thru facilities); Food and Beverage Retail Sales (including incidental liquor sales); Hotel/Motel; Medical Service; Office; Personal Service; Repair or Laundry Service, Consumer; Retail Sales; Participant Sports and Recreation (subject to Site Plan approval); Artisan Manufacturing, Production and Industrial Services; Co-located Wireless Communications Facilities; Residential units; accessory parking and accessory uses.