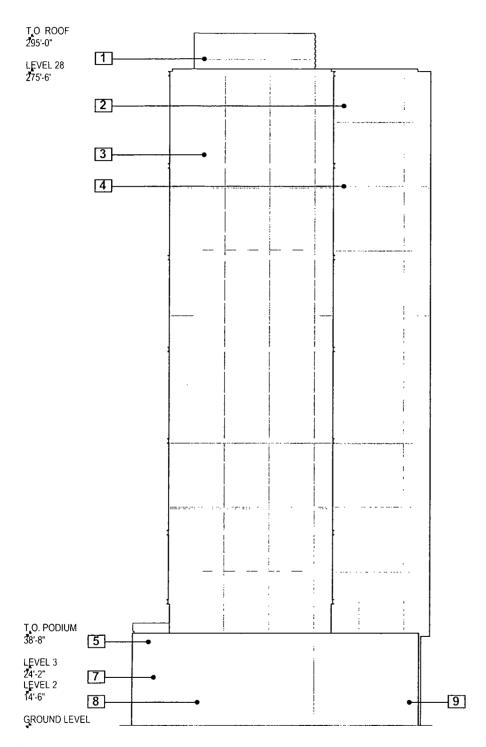

- 4. This Plan of Development consists of eighteen (18) Statements: a Bulk Regulations Table; an Existing Zoning Map; an Existing Land-Use Map; a Planned Development Boundary, Property Line and Sub-Area Map; an overall Site Plan; Ground Floor Plan; Sub-Area A Floor Plans and Roof Plans; and Building Elevations, all submitted herein. In any instance where a provision of this Planned Development conflicts with the Chicago Building Code, the Building Code shall control. This Planned Development conforms to the intent and purpose of the Zoning Ordinance, and all requirements thereto, and satisfies the established criteria for approval as a Planned Development. In case of a conflict between the terms of this Planned Development Ordinance and the Zoning Ordinance, this Planned Development Ordinance shall control.
- 5. The following uses are permitted in the area delineated herein as a Residential Business Planned Development:

- fully-dimensioned site plan (including a footprint of the proposed improvements);
- fully-dimensioned building elevations;
- fully-dimensioned landscape plan(s); and,
- statistical information applicable to the subject Sub-Area, including floor area, the applicable floor area ratio, uses to be established, building heights and setbacks.