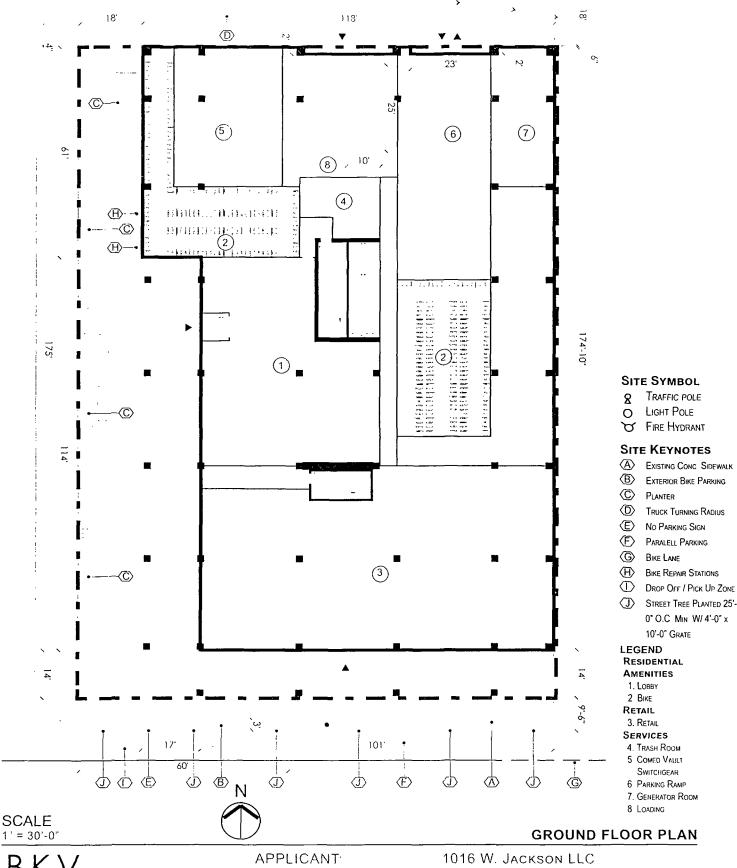

- 4. This Plan of Development consists of eighteen (18) Statements: a Bulk Regulations Table; an Existing Zoning Map; an Existing Land-Use Map; a Planned Development Boundary, Property Line and Sub-Area Map; an overall Site Plan; Ground Floor Plan; Sub-Area A Floor Plans and Roof Plans; and Building Elevations, all submitted herein. In any instance where a provision of this Planned Development conflicts with the Chicago Building Code, the Building Code shall control. This Planned Development conforms to the intent and purpose of the Zoning Ordinance, and all requirements thereto, and satisfies the established criteria for approval as a Planned Development. In case of a conflict between the terms of this Planned Development Ordinance and the Zoning Ordinance, this Planned Development Ordinance shall control.
- 5. The following uses are permitted in the area delineated herein as a Residential Business Planned Development:

17. Prior to the Part II Approval (Section 17-13-0610 of the Chicago Zoning Ordinance) in Sub-Area B, the Applicant shall submit a site plan, landscape plan and building elevations for Sub-Area B for review and approval by the DPD. Review and approval by DPD is intended to assure that specific development components substantially conform with this PD and to assist the City in monitoring ongoing development. Sub-Area Site Plan Approval Submittals (Section 17-13-0800) need only include that portion of the Property for which approval is being sought by the Applicant. If the Applicant is seeking approval for a portion of the Property that represents less than an entire Sub-Area, the Applicant shall also include a site plan for that area of the Property which is bounded on all sides by either public Rights-of-Way or the boundary of the nearest Sub-Area. The site plan provided shall include all dimensioned and planned street Rights-of-Way.

- fully-dimensioned site plan (including a footprint of the proposed improvements);
- fully-dimensioned building elevations;
- fully-dimensioned landscape plan(s); and,
- statistical information applicable to the subject Sub-Area, including floor area, the applicable floor area ratio, uses to be established, building heights and setbacks.