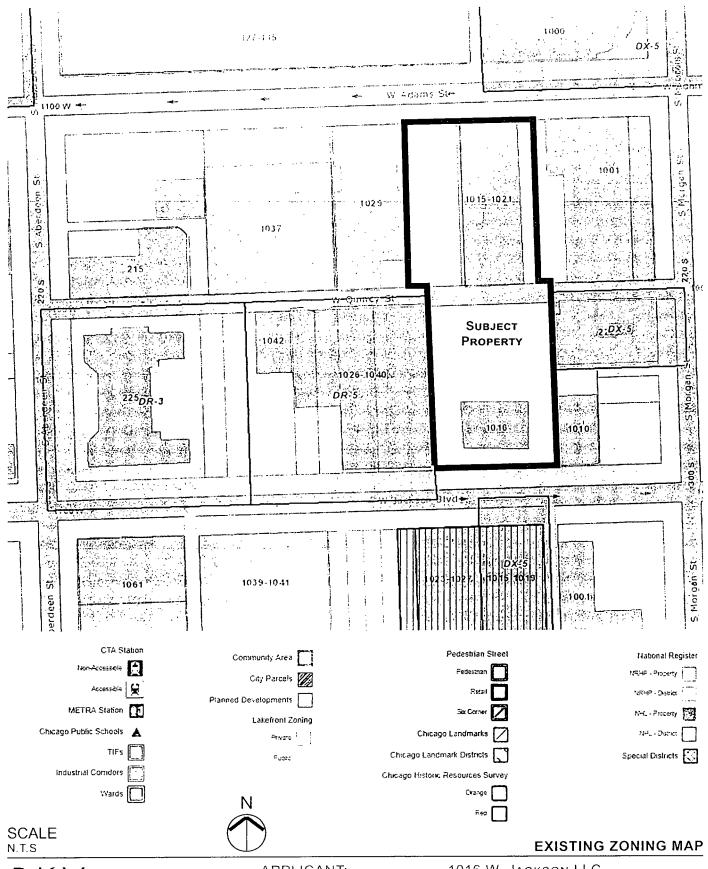

Zoning Reclassification Map No. 2-G at 1012-1024 W

Jackson Blvd/1015-1027 W Adams St - App No. 21176

**Committee(s) Assignment:** 

Committee on Zoning, Landmarks and Building Standards

West Adams Street; a line 149.47 feet west of South Morgan Street; West Quincy Street; a line 120 feet west of South Morgan Street; West Jackson Boulevard; a line 256.32 feet west of South Morgan Street; West Quincy Street; and a line 293.59 feet west of South Morgan Street

West Adams Street; a line 149.47 feet west of South Morgan Street; West Quincy Street; a line 120 feet west of South Morgan Street; West Jackson Boulevard; a line 256.32 feet west of South Morgan Street; and a line 293.59 feet west of South Morgan Street

Property Address:

1012-24 West Jackson Boulevard/1015-27 West Adams Street