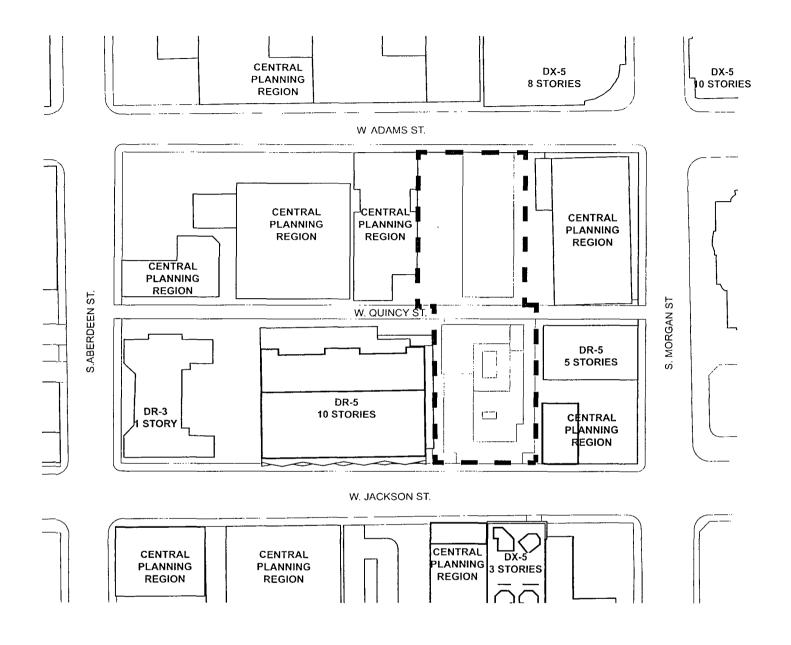

#### BE IT ORDAINED BY THE CITY COUNCIL OF THE CITY OF CHICAGO:

SECTION 1. Title 17 of the Municipal Code of Chicago, the Chicago Zoning Ordinance, is hereby amended by changing all of the DS-3 Downtown Service District symbols and indications as shown on Map No. 2-G in the area bounded by:

to those of a DX-5 Downtown Mixed-Use District which is hereby established in the area described above.

SECTION 2. Title 17 of the Municipal Code of Chicago, the Chicago Zoning Ordinance, is hereby amended by changing all the current DX-5 Downtown Mixed-Use District symbols and indications as shown on Map No. 2-G in the area bounded by:

to those of a Residential Business Planned Development which is hereby established in the area described above.

SECTION 3. This Ordinance shall be in force and effect from and after its passage and due publication.