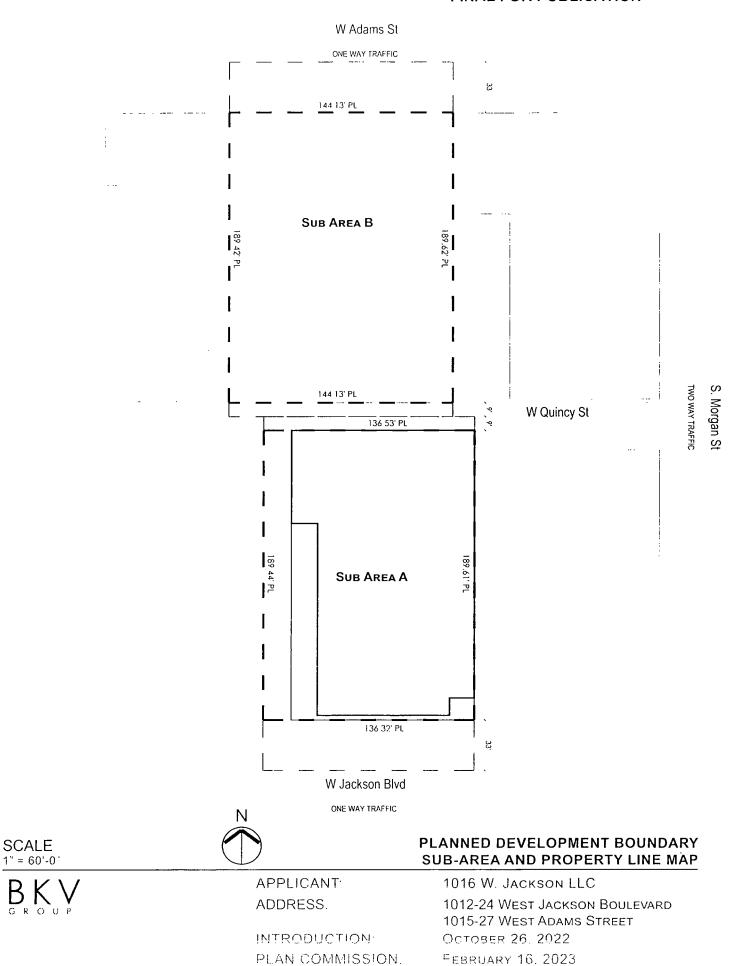

#### RESIDENTIAL BUSINESS PLANNED DEVELOPMENT STATEMENTS

- 1. The area defineated herein as Residential Business Planned Development Number \_\_\_\_\_, ("Planned Development") consists of approximately 53,168 square feet of property which is depicted on the attached Planned Development Boundary, Property Line and Sub-Area Map ("Property") and is owned or controlled by the Applicant, 1016 W Jackson LLC.
- 2. The requirements, obligations and conditions contained within this Planned Development shall be binding upon the Applicant, its successors and assigns and, if different than the Applicant, the legal title holders and any ground lessors. All rights granted hereunder to the Applicant shall inure to the benefit of the Applicant's successors and assigns and, if different than the Applicant, the legal titleholder and any ground lessors. Furthermore, pursuant to the requirements of Section 17-8-0400 of the Chicago Zoning Ordinance, the Property, at the time of application for amendments, modifications or changes (administrative, legislative or otherwise) to this Planned Development are made, shall be under single ownership or designated control. Single designated control is defined in Section 17-8-0400 of the Zoning Ordinance.
- 3. All applicable official reviews, approvals or permits are required to be obtained by the Applicant or its successors, assignees or grantees. Any dedication or vacation of streets or alleys or grants of easements or any adjustment of the right-of-way shall require a separate submittal to the Department of Transportation on behalf of the Applicant or its successors, assigns or grantees.

- 4. This Plan of Development consists of eighteen (18) Statements: a Bulk Regulations Table; an Existing Zoning Map; an Existing Land-Use Map; a Planned Development Boundary, Property Line and Sub-Area Map; an overall Site Plan; Ground Floor Plan; Sub-Area A Floor Plans and Roof Plans; and Building Elevations, all submitted herein. In any instance where a provision of this Planned Development conflicts with the Chicago Building Code, the Building Code shall control. This Planned Development conforms to the intent and purpose of the Zoning Ordinance, and all requirements thereto, and satisfies the established criteria for approval as a Planned Development. In case of a conflict between the terms of this Planned Development Ordinance and the Zoning Ordinance, this Planned Development Ordinance shall control.
- 5. The following uses are permitted in the area delineated herein as a Residential Business Planned Development: