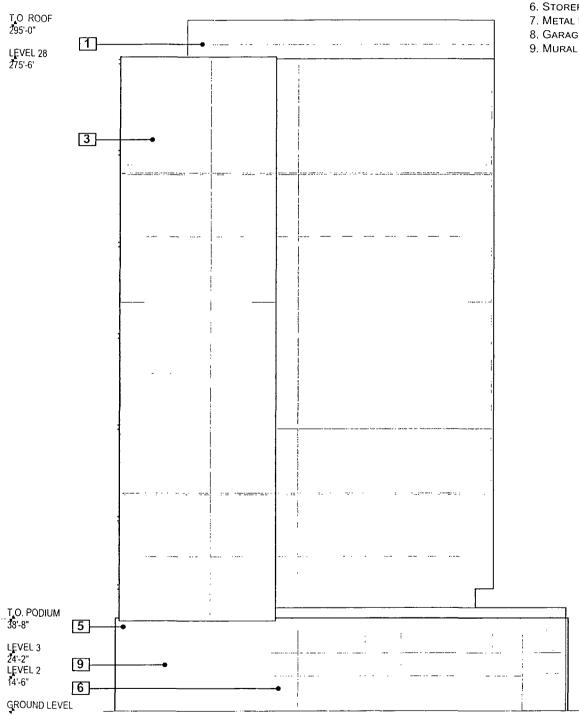

- 4. This Plan of Development consists of eighteen (18) Statements: a Bulk Regulations Table; an Existing Zoning Map; an Existing Land-Use Map; a Planned Development Boundary, Property Line and Sub-Area Map; an overall Site Plan; Ground Floor Plan; Sub-Area A Floor Plans and Roof Plans; and Building Elevations, all submitted herein. In any instance where a provision of this Planned Development conflicts with the Chicago Building Code, the Building Code shall control. This Planned Development conforms to the intent and purpose of the Zoning Ordinance, and all requirements thereto, and satisfies the established criteria for approval as a Planned Development. In case of a conflict between the terms of this Planned Development Ordinance and the Zoning Ordinance, this Planned Development Ordinance shall control.
- 5. The following uses are permitted in the area delineated herein as a Residential Business Planned Development:

- fully-dimensioned site plan (including a footprint of the proposed improvements);
- fully-dimensioned building elevations;
- fully-dimensioned landscape plan(s); and,
- statistical information applicable to the subject Sub-Area, including floor area, the applicable floor area ratio, uses to be established, building heights and setbacks.