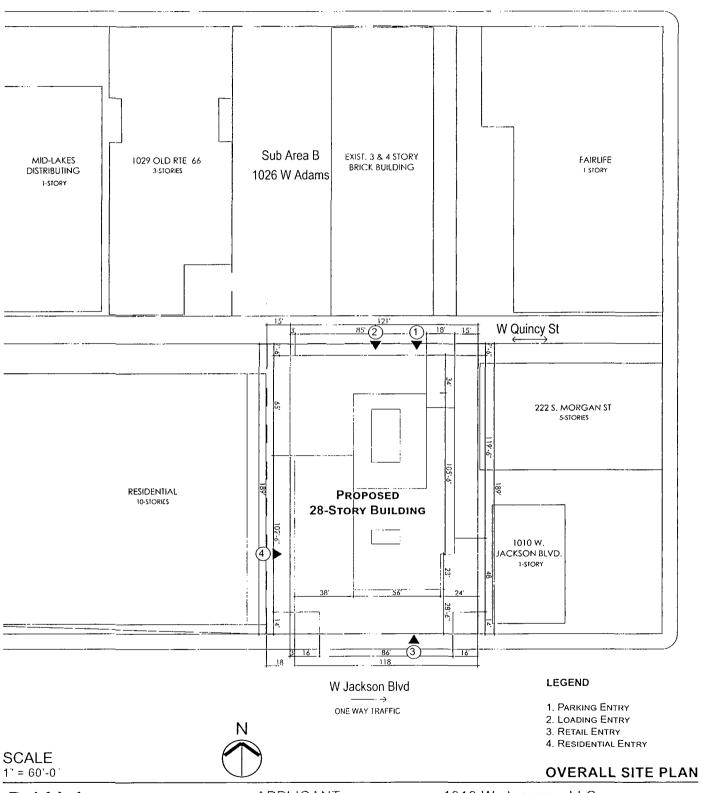

- 4. This Plan of Development consists of eighteen (18) Statements: a Bulk Regulations Table; an Existing Zoning Map; an Existing Land-Use Map; a Planned Development Boundary, Property Line and Sub-Area Map; an overall Site Plan; Ground Floor Plan; Sub-Area A Floor Plans and Roof Plans; and Building Elevations, all submitted herein. In any instance where a provision of this Planned Development conflicts with the Chicago Building Code, the Building Code shall control. This Planned Development conforms to the intent and purpose of the Zoning Ordinance, and all requirements thereto, and satisfies the established criteria for approval as a Planned Development. In case of a conflict between the terms of this Planned Development Ordinance and the Zoning Ordinance, this Planned Development Ordinance shall control.
- 5. The following uses are permitted in the area delineated herein as a Residential Business Planned Development: