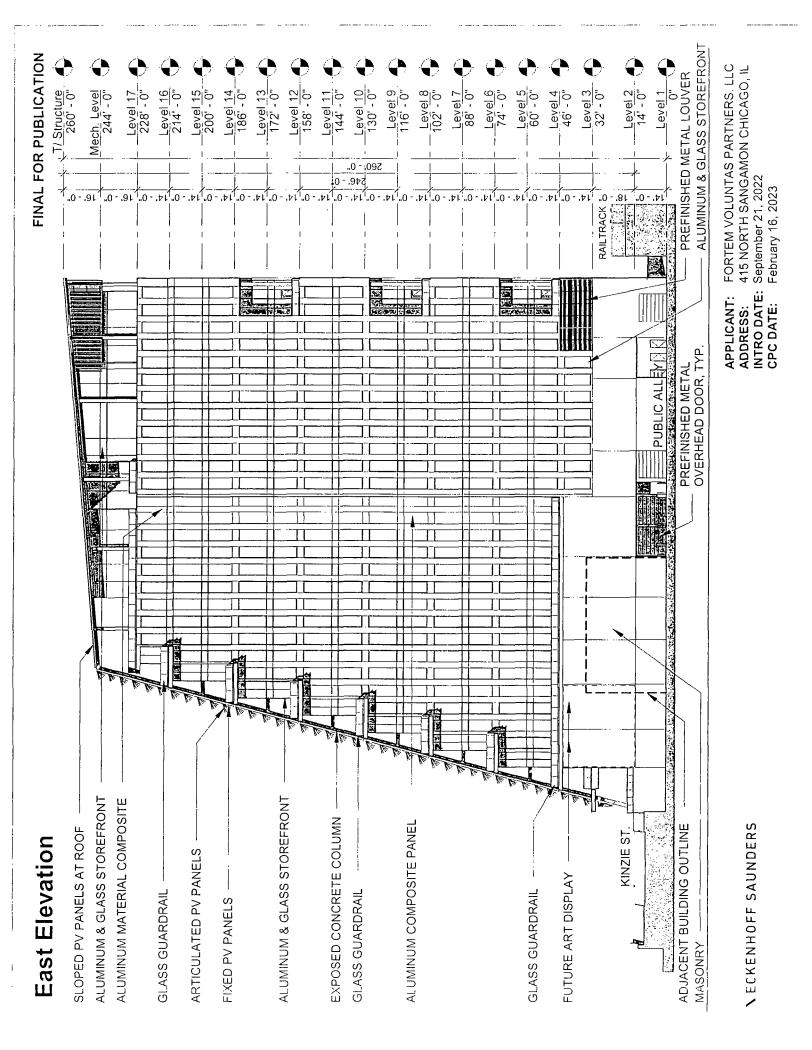

|              | - <u>Level 3</u><br>32' - 0"                    |
| SANGAMON ST. # 1                                                                                                |              |                                                 |
|                                                                                                                 |              | 14' - 0"                                        |
| والمسالم المستعمل والمعالم والمعالم المتعالمات المتعالم المعالم المعالمات المستعمل والمعالم المعالم المعالم الم |              |                                                 |

VECKENHOFF SAUNDERS

APPLICANT: FORTEM VOLUNTAS PARTNERS. LLC ADDRESS: 415 NORTH SANGAMON CHICAGO, IL INTRO DATE: September 21, 2022 CPC DATE: February 16, 2023



| 0 |
|---|
| ÷ |
| a |
| > |
| Ð |
|   |
| Ш |
| 2 |
| Ŧ |
| Ē |
| 0 |
| Z |
|   |

1

÷

.

| Vorth Elevation                |                                           | FINAL FOR PUBLICATION                                                 |
|--------------------------------|-------------------------------------------|-----------------------------------------------------------------------|
|                                | PREFINISHED METAL<br>MECHANICAL SCREENING | T   T/ Structure     260' - 0"                                        |
| ALUMINUM & GLASS<br>STOREFRONT | PAINTED STEEL COLUMN                      |                                                                       |
| ALUMINUM COMPOSITE             | GLASS GUARDRAIL                           |