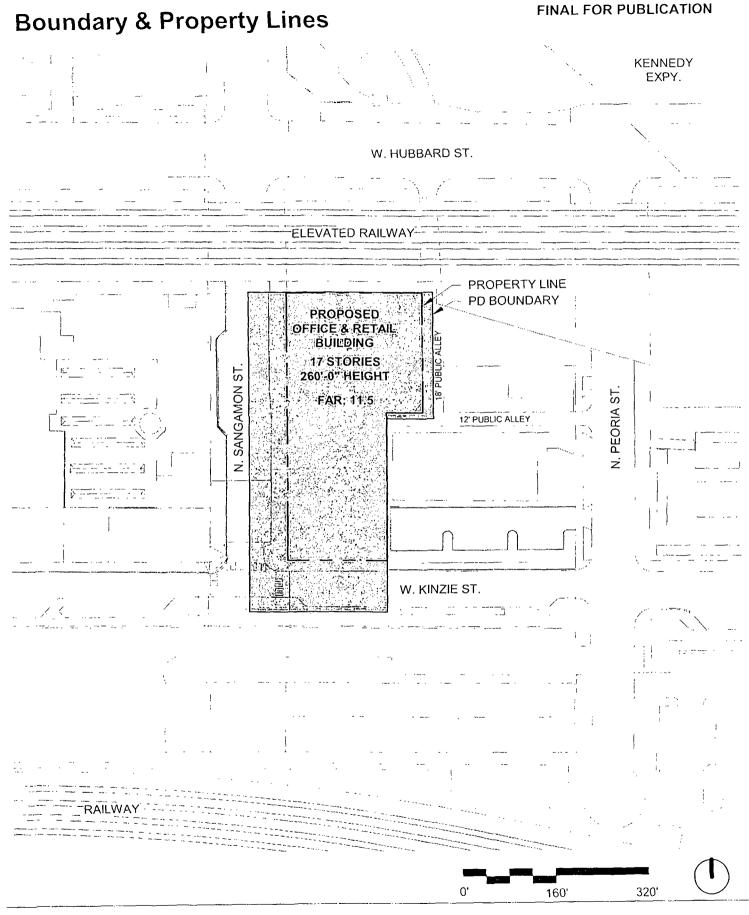

#### BUSINESS PLANNED DEVELOPMENT NO. BULK REGULATIONS AND DATA TABLE

| Gross Site Area (sf):              | 37,449.31                     |
|------------------------------------|-------------------------------|
| Area of Public Rights-of-Way (sf): | 14,210.31                     |
| Net Site Area (sf):                | 23,239                        |
| Maximum Unit Count:                | 0                             |
| Maximum Floor Area Ratio:          | 11.5                          |
| Minimum Off-Street Parking Spaces: | 30                            |
| Minimum Off-Street Loading Spaces: | 2 (10' x25')                  |
| Maximum Building Height:           | 265'0"                        |
| Minimum Setbacks:                  | In conformance with the Plans |

- 4. This Plan of Development consists of these 17 Statements; a Bulk Regulations and Data Table and the following exhibits and plans attached hereto prepared by ESA Architects, Inc. and dated February 16, 2023 (the "Plans"): an Existing Land Use Map; a Planned Development Property Line and Boundary Map; an Existing Zoning Map; a Site Plan/Landscape Plan; and Building Elevations (North, South, East and West). In any instance where a provision of this Planned Development conflicts with the Chicago Building Code, the Building Code shall control. This Planned Development conforms to the intent and purpose of the Zoning Ordinance, and all requirements thereof, and satisfies the established criteria for approval as a Planned Development. In case of a conflict between the terms of this Planned Development Ordinance shall control.
- 5. The following uses are permitted in the area delineated herein as a Business Planned Development: General and Limited Restaurant, Tavern, Outdoor Patio (rooftop and at grade), General Retail, Food and Beverage Retail Sales, Liquor Sales (all), Medical Service, Office, Personal Service, Animal Service (except boarding/kennels), incidental and accessory uses and accessory parking.
- 6. On-Premise signs and temporary signs, such as construction and marketing signs, shall be permitted within the Planned Development, subject to the review and approval of DPD. Off-Premise signs are prohibited within the boundary of the Planned Development.
- 7. For purposes of height measurement, the definitions in the Zoning Ordinance shall apply. The height of any building shall also be subject to height limitations, if any, established by the Federal Aviation Administration.
- 8. The maximum permitted floor area ratio (FAR) for the Property shall be in accordance with the attached Bulk Regulations and Data Table. For the purpose of FAR calculations and measurements, the definitions in the Zoning Ordinance shall apply. The permitted FAR identified in the Bulk Regulations and Data Table has been determined using a net site area of 23,239 square feet and a base FAR of 7.0.