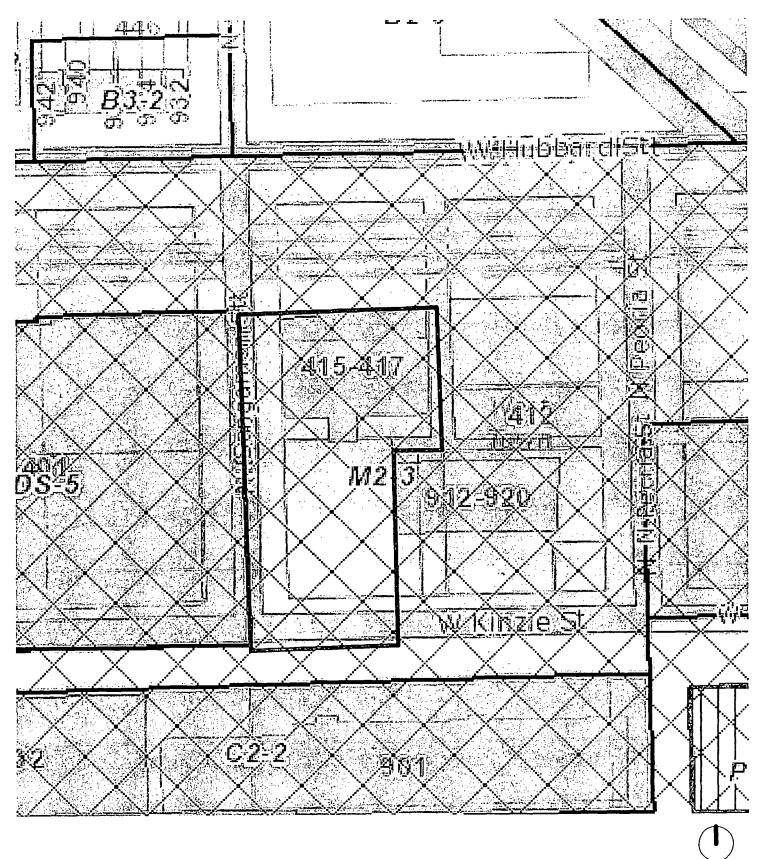

North Sangamon Street; a line 232 feet north of and parallel to West Kinzie Street; the 18 foot alley cast of and parallel to North Sangamon Street; the 12 foot alley north of and parallel to West Kinzie Street; a line 84.9 feet east of and parallel to North Sangamon Street; and West Kinzie Street

North Sangamon Street; a line 232 feet north of and parallel to West Kinzie Street; the 18 foot alley east of and parallel to North Sangamon Street; the 12 foot alley north of and parallel to West Kinzie Street; a line 84.9 feet east of and parallel to North Sangamon Street; and West Kinzie Street