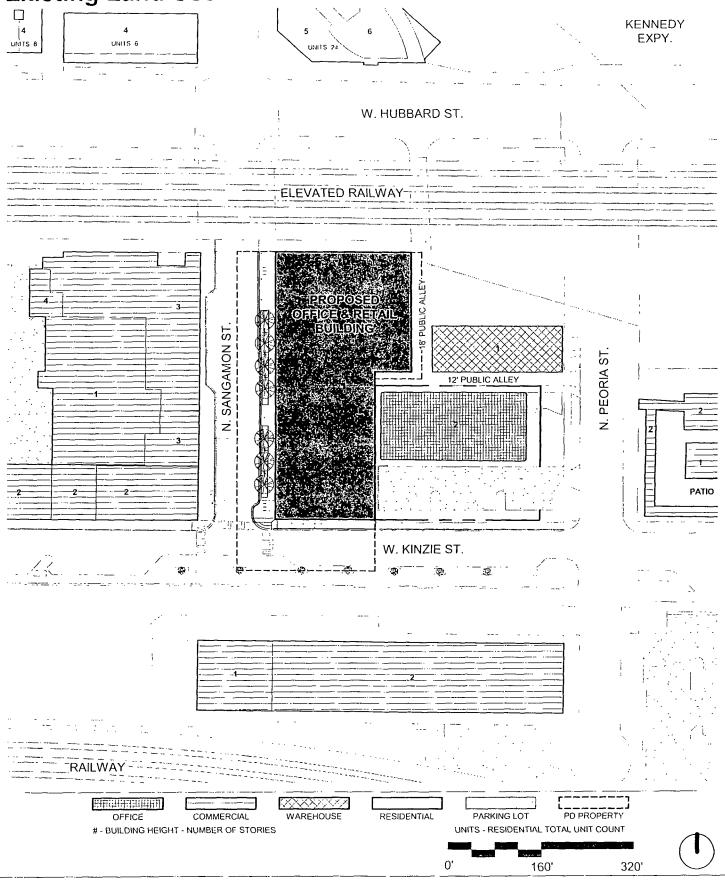

- 4. This Plan of Development consists of these 17 Statements; a Bulk Regulations and Data Table and the following exhibits and plans attached hereto prepared by ESA Architects, Inc. and dated February 16, 2023 (the "Plans"): an Existing Land Use Map; a Planned Development Property Line and Boundary Map; an Existing Zoning Map; a Site Plan/Landscape Plan; and Building Elevations (North, South, East and West). In any instance where a provision of this Planned Development conflicts with the Chicago Building Code, the Building Code shall control. This Planned Development conforms to the intent and purpose of the Zoning Ordinance, and all requirements thereof, and satisfies the established criteria for approval as a Planned Development. In case of a conflict between the terms of this Planned Development Ordinance shall control.
- 5. The following uses are permitted in the area delineated herein as a Business Planned Development: General and Limited Restaurant, Tavern, Outdoor Patio (rooftop and at grade), General Retail, Food and Beverage Retail Sales, Liquor Sales (all), Medical Service, Office, Personal Service, Animal Service (except boarding/kennels), incidental and accessory uses and accessory parking.
- 6. On-Premise signs and temporary signs, such as construction and marketing signs, shall be permitted within the Planned Development, subject to the review and approval of DPD. Off-Premise signs are prohibited within the boundary of the Planned Development.
- 7. For purposes of height measurement, the definitions in the Zoning Ordinance shall apply. The height of any building shall also be subject to height limitations, if any, established by the Federal Aviation Administration.
- 8. The maximum permitted floor area ratio (FAR) for the Property shall be in accordance with the attached Bulk Regulations and Data Table. For the purpose of FAR calculations and measurements, the definitions in the Zoning Ordinance shall apply. The permitted FAR identified in the Bulk Regulations and Data Table has been determined using a net site area of 23,239 square feet and a base FAR of 7.0.