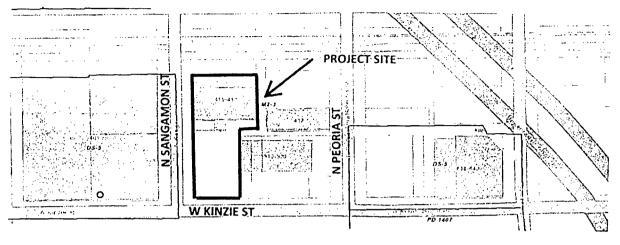

#### MAP:

PINS:

17-08-259-002-0000; 17-08-259-003-0000; 17-08-259-004-0000; 17-08-259-008-0000

APPLICANT:FORTEM VOLUNTAS PARTNERS, LLCADDRESS:415 NORTH SANGAMON. CHICAGO ILINTRO DATE:September 21, 2022CPC DATE:February 16, 2023

# **Existing Zoning Map**

FINAL FOR PUBLICATION

APPLICANT:FORTEM VOLUNTAS PARTNERS, LLCADDRESS:415 NORTH SANGAMON, CHICAGO, ILINTRO DATE:September 21, 2022CPC DATE:February 16, 2023