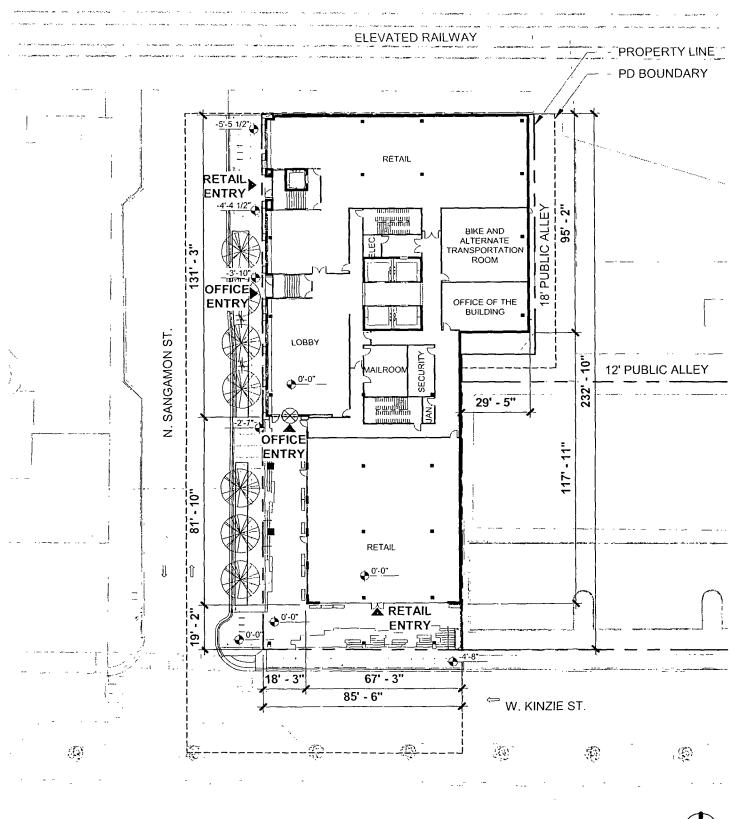

#### FINAL FOR PUBLICATION

## Site Plan - Street Level Floor Plan

0' 160' 320'

APPLICANT:FORTEM VOLUNTAS PARTNERS, LLCADDRESS:415 NORTH SANGAMON, CHICAGO, ILINTRO DATE:September 21, 2022CPC DATE:February 16, 2023

#### **N**ECKENHOFF SAUNDERS