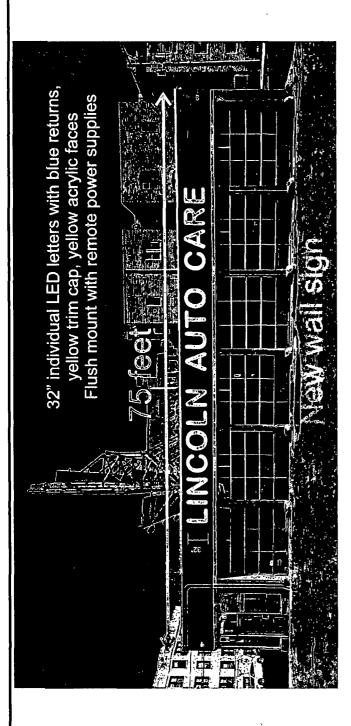

## **COUNCIL ORDER**

| RE:        | Approval of sign over 100 square feet in area or over 24 feet above grade                                                                                                                                                                                                                                                                                                                          |
|------------|----------------------------------------------------------------------------------------------------------------------------------------------------------------------------------------------------------------------------------------------------------------------------------------------------------------------------------------------------------------------------------------------------|
| ORE        | DERED, that the City Council hereby approves the following sign application submitted by:                                                                                                                                                                                                                                                                                                          |
| Арр        | olicant*: Lincoln Auto Care                                                                                                                                                                                                                                                                                                                                                                        |
| (* T       | he Applicant is the owner of the real property or the business tenant of the real property. Do not list sign contractor, sign erector, sign company or advertising entity in the above space.)                                                                                                                                                                                                     |
| This       | order approves the following sign in accordance with Municipal Code of Chicago Section 13-20-680:                                                                                                                                                                                                                                                                                                  |
| Add        | Iress of Sign: 5455 N. Lincoln Chicago, IL 60625                                                                                                                                                                                                                                                                                                                                                   |
| Zon        | ing District: B3-2                                                                                                                                                                                                                                                                                                                                                                                 |
| DO         | B Sign Permit Application #: 101005516                                                                                                                                                                                                                                                                                                                                                             |
|            | n Details:<br>On-premise X OR Off-premise                                                                                                                                                                                                                                                                                                                                                          |
| 2. :       | Static sign X OR Dynamic-image display sign                                                                                                                                                                                                                                                                                                                                                        |
| 3.         | Number of sign faces _1                                                                                                                                                                                                                                                                                                                                                                            |
| 4.         | Projecting over the public way No (Yes or No) If yes, Public Way Use #:                                                                                                                                                                                                                                                                                                                            |
| 5.         | Dimensions: Length 45 feet 0 inches Height 2 feet 8 inches                                                                                                                                                                                                                                                                                                                                         |
|            | Total square feet in area: 120 feet 0 inches                                                                                                                                                                                                                                                                                                                                                       |
| 6.         | Height above grade: 13 feet 0 inches                                                                                                                                                                                                                                                                                                                                                               |
| 7.         | Elevation (side of building or lot where the sign will be erected): West                                                                                                                                                                                                                                                                                                                           |
| 8.         | Name of Sign Contractor/Erector: Alpine Builders & Remodeling                                                                                                                                                                                                                                                                                                                                      |
| Ord<br>mai | be legal, such sign shall comply with all provisions of Title 17 of the Chicago Municipal Code ("Zoning linance") and all other provisions of the Municipal Code governing the permitting, construction and intenance and removal of signs and sign structures. Failure of the applicant and the applicant's cessors to comply shall be grounds for invalidation or revocation of the sign permit. |
|            | a Dagues 40                                                                                                                                                                                                                                                                                                                                                                                        |

square feet

Lincoln Auto Care 5455 N. Lincoln Ave. Chicago, IL. 60625