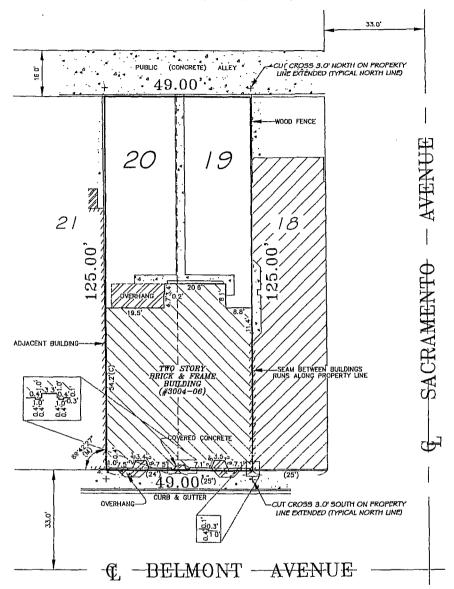

Zoning Reclassification Map No. 9-I at 3001-3006 W

Belmont Ave - App No. 22169

Committee(s) Assignment:

Committee on Zoning, Landmarks and Building Standards

#22/69 INTRO DATE April 19,2023

District symbols as shown on Map No. 9-I

in the area bounded by:

The alley next north of and parallel to West Belmont Avenue; a line 25 feet West of and

parallel to North Sacramento Avenue; West Belmont Avenue; a line 74 feet West of and

parallel to North Sacramento Avenue.

To those of a C1-2 Neighborhood Commercial District

SECTION 2. This Ordinance takes effect after its passage and due publication.

Common address of property: 3004-06 W. Belmont Avenue