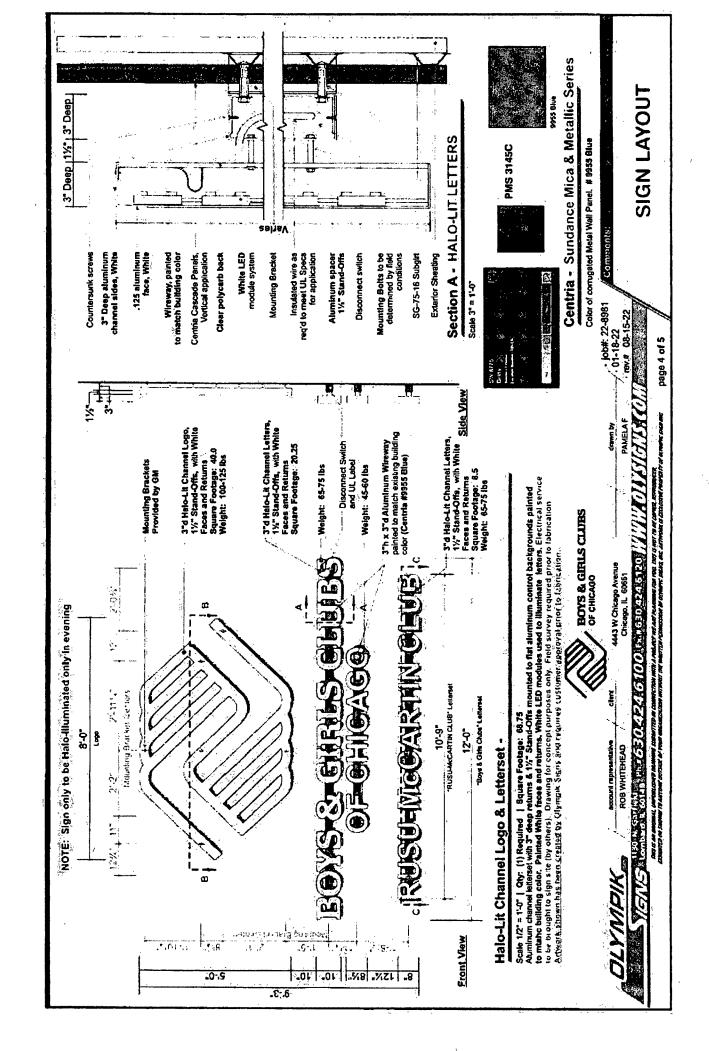

#### **COUNCIL ORDER**

| RE: Approval of sign over 100 square feet in area or over 24 feet above grade                                                                                                                                                                                                                                                                                                                                |
|--------------------------------------------------------------------------------------------------------------------------------------------------------------------------------------------------------------------------------------------------------------------------------------------------------------------------------------------------------------------------------------------------------------|
| ORDERED, that the City Council hereby approves the following sign application submitted by:                                                                                                                                                                                                                                                                                                                  |
| Applicant*: Boys & Girls Club Chicago                                                                                                                                                                                                                                                                                                                                                                        |
| (* The Applicant is the owner of the real property or the business tenant of the real property. Do not list the sign contractor, sign erector, sign company or advertising entity in the above space.)                                                                                                                                                                                                       |
| This Order approves the following sign in accordance with Municipal Code of Chicago Section 13-20-680:                                                                                                                                                                                                                                                                                                       |
| Address of Sign: 4411 W. Chicago Ave. Chicago, IL 606 12                                                                                                                                                                                                                                                                                                                                                     |
| Zoning District: PD 1454                                                                                                                                                                                                                                                                                                                                                                                     |
| DOB Sign Permit Application #: 100999620                                                                                                                                                                                                                                                                                                                                                                     |
| Sign Details:  1. On-premise OR Off-premise                                                                                                                                                                                                                                                                                                                                                                  |
| Sign Details:  1. On-premise X OR Off-premise  2. Static sign X OR Dynamic-image display sign                                                                                                                                                                                                                                                                                                                |
| 3. Number of sign faces                                                                                                                                                                                                                                                                                                                                                                                      |
| 4. Projecting over the public way NO (Yes or No) If yes, Public Way Use #:                                                                                                                                                                                                                                                                                                                                   |
| 5. Dimensions: Length $8$ feet $0$ inches Height $9$ feet $3$ inches                                                                                                                                                                                                                                                                                                                                         |
| Total square feet in area: 74 feet inches                                                                                                                                                                                                                                                                                                                                                                    |
| 6. Height above grade: 26 feet 0 inches                                                                                                                                                                                                                                                                                                                                                                      |
| 7. Elevation (side of building or lot where the sign will be erected): North                                                                                                                                                                                                                                                                                                                                 |
| 8. Name of Sign Contractor/Erector: Olympik Signs                                                                                                                                                                                                                                                                                                                                                            |
| To be legal, such sign shall comply with all provisions of Title 17 of the Chicago Municipal Code ("Zoning Ordinance") and all other provisions of the Municipal Code governing the permitting, construction and maintenance and removal of signs and sign structures. Failure of the applicant and the applicant's successors to comply shall be grounds for invalidation or revocation of the sign permit. |
| Mande Ward                                                                                                                                                                                                                                                                                                                                                                                                   |