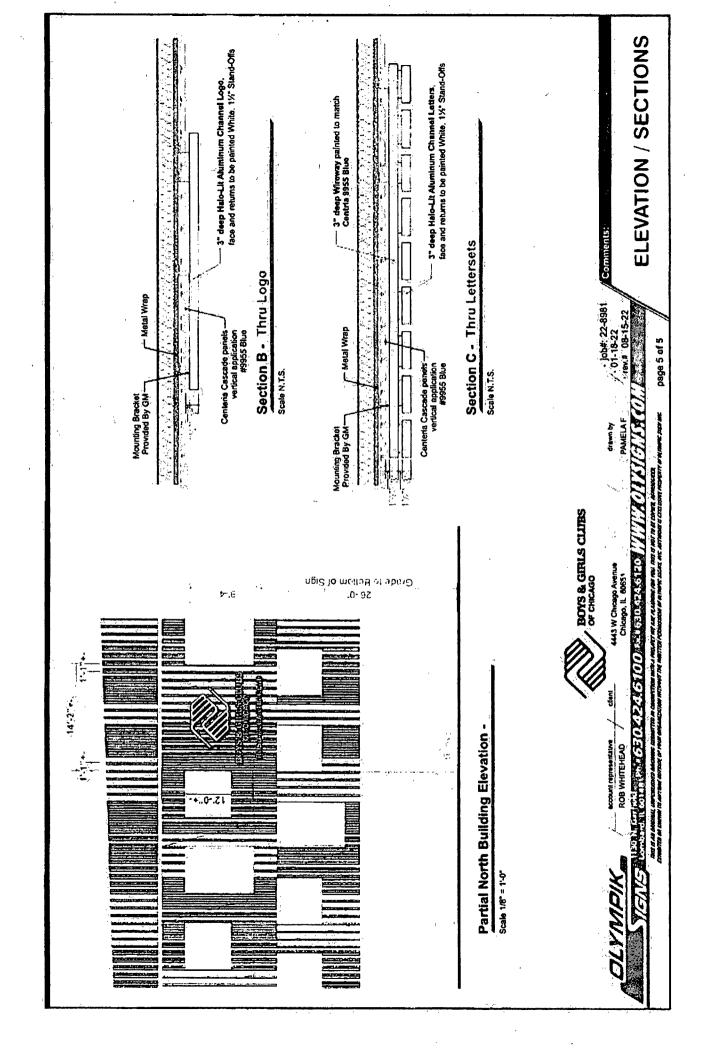

#### **COUNCIL ORDER**

| RE: Approval of sign over 100 square feet in area or over 24 feet above grade                                                                                                                                                                                                                                                                                                                                |
|--------------------------------------------------------------------------------------------------------------------------------------------------------------------------------------------------------------------------------------------------------------------------------------------------------------------------------------------------------------------------------------------------------------|
| ORDERED, that the City Council hereby approves the following sign application submitted by:                                                                                                                                                                                                                                                                                                                  |
| Applicant*: Boys & Girls Club Chicago                                                                                                                                                                                                                                                                                                                                                                        |
| (* The Applicant is the owner of the real property or the business tenant of the real property. Do not list the sign contractor, sign erector, sign company or advertising entity in the above space.)                                                                                                                                                                                                       |
| This Order approves the following sign in accordance with Municipal Code of Chicago Section 13-20-680:                                                                                                                                                                                                                                                                                                       |
| Address of Sign: 4411 W. Chicago Ave. Chicago, IL 606 12                                                                                                                                                                                                                                                                                                                                                     |
| Zoning District: PD 1454                                                                                                                                                                                                                                                                                                                                                                                     |
| DOB Sign Permit Application #: 100999620                                                                                                                                                                                                                                                                                                                                                                     |
| Sign Details:  1. On-premise OR Off-premise                                                                                                                                                                                                                                                                                                                                                                  |
| Sign Details:  1. On-premise X OR Off-premise  2. Static sign X OR Dynamic-image display sign                                                                                                                                                                                                                                                                                                                |
| 3. Number of sign faces                                                                                                                                                                                                                                                                                                                                                                                      |
| 4. Projecting over the public way NO (Yes or No) If yes, Public Way Use #:                                                                                                                                                                                                                                                                                                                                   |
| 5. Dimensions: Length $8$ feet $0$ inches Height $9$ feet $3$ inches                                                                                                                                                                                                                                                                                                                                         |
| Total square feet in area: 74 feet inches                                                                                                                                                                                                                                                                                                                                                                    |
| 6. Height above grade: 26 feet 0 inches                                                                                                                                                                                                                                                                                                                                                                      |
| 7. Elevation (side of building or lot where the sign will be erected): North                                                                                                                                                                                                                                                                                                                                 |
| 8. Name of Sign Contractor/Erector: Olympik Signs                                                                                                                                                                                                                                                                                                                                                            |
| To be legal, such sign shall comply with all provisions of Title 17 of the Chicago Municipal Code ("Zoning Ordinance") and all other provisions of the Municipal Code governing the permitting, construction and maintenance and removal of signs and sign structures. Failure of the applicant and the applicant's successors to comply shall be grounds for invalidation or revocation of the sign permit. |
| Mande Ward                                                                                                                                                                                                                                                                                                                                                                                                   |