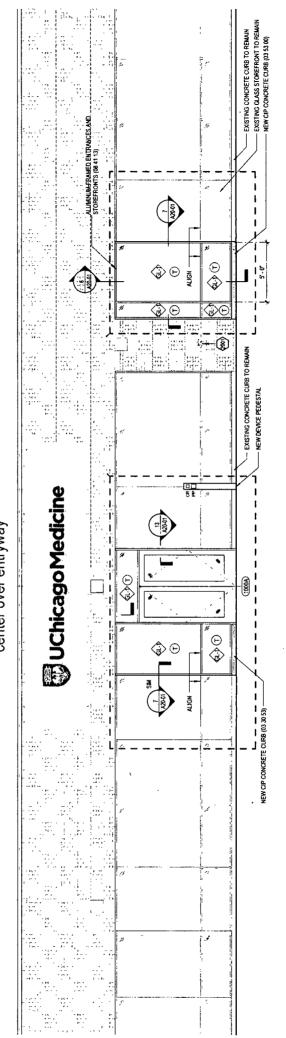

### **COUNCIL ORDER**

| RE: Approval of sign over 100 square feet in area or over 24 feet above grade                                                                                                                                                                                                                                                                                                                                |
|--------------------------------------------------------------------------------------------------------------------------------------------------------------------------------------------------------------------------------------------------------------------------------------------------------------------------------------------------------------------------------------------------------------|
| ORDERED, that the City Council hereby approves the following sign application submitted by:                                                                                                                                                                                                                                                                                                                  |
| Applicant*: University of Chicago Medicine  (* The Applicant is the owner of the real property or the business tenant of the real property. Do not list the sign contractor, sign erector, sign company or advertising entity in the above space.)                                                                                                                                                           |
|                                                                                                                                                                                                                                                                                                                                                                                                              |
| This Order approves the following sign in accordance with Municipal Code of Chicago Section 13-20-680:                                                                                                                                                                                                                                                                                                       |
| Address of Sign: 4644 S Drexel Blvd Chicago, IL 60653                                                                                                                                                                                                                                                                                                                                                        |
| Zoning District: B1-1                                                                                                                                                                                                                                                                                                                                                                                        |
| DOB Sign Permit Application #: 101010939                                                                                                                                                                                                                                                                                                                                                                     |
| Sign Details:  1. On-premise X OR Off-premise                                                                                                                                                                                                                                                                                                                                                                |
| 2. Static sign X OR Dynamic-image display sign                                                                                                                                                                                                                                                                                                                                                               |
| 3. Number of sign faces 1                                                                                                                                                                                                                                                                                                                                                                                    |
| 4. Projecting over the public way No (Yes or No) If yes, Public Way Use #: 1128945                                                                                                                                                                                                                                                                                                                           |
| 5. Dimensions: Length $\underline{24}$ feet $\underline{0}$ inches Height $\underline{5}$ feet $\underline{0}$ inches                                                                                                                                                                                                                                                                                        |
| Total square feet in area: 120 feet 0 inches                                                                                                                                                                                                                                                                                                                                                                 |
| 6. Height above grade: 17 feet 0 inches                                                                                                                                                                                                                                                                                                                                                                      |
| 7. Elevation (side of building or lot where the sign will be erected): East                                                                                                                                                                                                                                                                                                                                  |
| 8. Name of Sign Contractor/Erector: Sanford & Sign                                                                                                                                                                                                                                                                                                                                                           |
| To be legal, such sign shall comply with all provisions of Title 17 of the Chicago Municipal Code ("Zoning Ordinance") and all other provisions of the Municipal Code governing the permitting, construction and maintenance and removal of signs and sign structures. Failure of the applicant and the applicant's successors to comply shall be grounds for invalidation or revocation of the sign permit. |
| Sahirly                                                                                                                                                                                                                                                                                                                                                                                                      |
| Alderman Ward                                                                                                                                                                                                                                                                                                                                                                                                |

center over entryway 100,-01

ORDER NUMBER

1186169

 Rev # Reg # Date/Artist Description
 Reg # Date/Artist Description
 Reg # Diginal A10505
 Rev # Reg # Reg # Diginal A10505

PROJECT NUMBER: 4818

CLIENT

1-5"

# JChicago Medicine

ylic faces w/ surface applied dual-color film - To illuminate white at night rylic faces w/ surface applied Burgundy vinyls surface applied trans. burgundy vinyls

LOGO/UCI Pantone 2( 3M 3630-4: