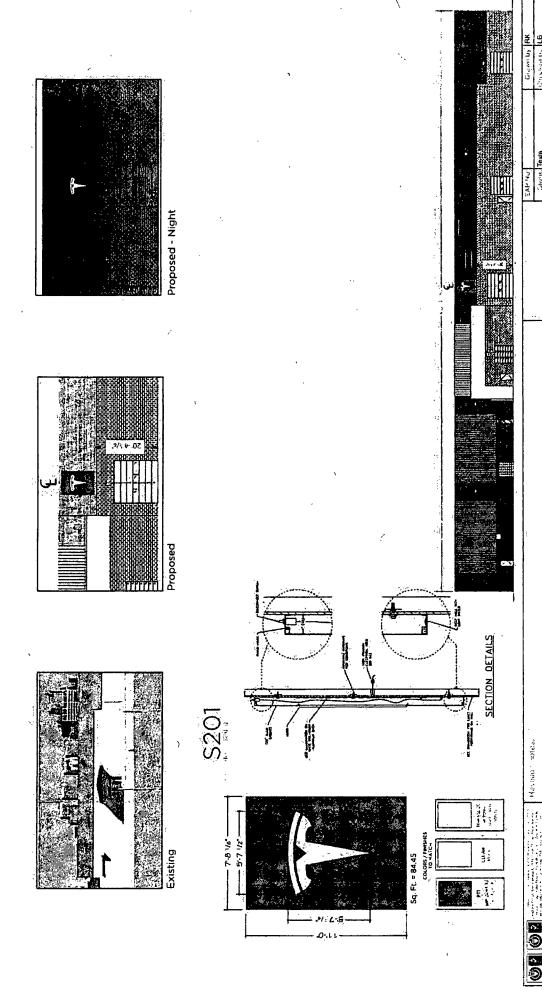

### **COUNCIL ORDER**

| RE: Approval of sign over 100 square feet in area or over 24 feet above grade                                                                                                                                                                                                                                                                                                                                |
|--------------------------------------------------------------------------------------------------------------------------------------------------------------------------------------------------------------------------------------------------------------------------------------------------------------------------------------------------------------------------------------------------------------|
| ORDERED, that the City Council hereby approves the following sign application submitted by:                                                                                                                                                                                                                                                                                                                  |
| Applicant*, Tesla                                                                                                                                                                                                                                                                                                                                                                                            |
| (* The Applicant is the owner of the real property or the business tenant of the real property. Do not list the sign contractor, sign erector, sign company or advertising entity in the above space.)                                                                                                                                                                                                       |
| This Order approves the following sign in accordance with Municipal Code of Chicago Section 13-20-680:                                                                                                                                                                                                                                                                                                       |
| Address of Sign: 717 S. Desplaines St. Chicago, IL 606 07                                                                                                                                                                                                                                                                                                                                                    |
| Zoning District: DS-5                                                                                                                                                                                                                                                                                                                                                                                        |
| DOB Sign Permit Application #: 101008229                                                                                                                                                                                                                                                                                                                                                                     |
| Sign Details:  1. On-premise OR Off-premise                                                                                                                                                                                                                                                                                                                                                                  |
| 2. Static sign OR Dynamic-image display sign                                                                                                                                                                                                                                                                                                                                                                 |
| 3. Number of sign faces 1                                                                                                                                                                                                                                                                                                                                                                                    |
| 4. Projecting over the public way No (Yes or No) If yes, Public Way Use #:                                                                                                                                                                                                                                                                                                                                   |
| 5. Dimensions: Length 7 feet 8 inches Height 11 feet 0 inches                                                                                                                                                                                                                                                                                                                                                |
| Total square feet in area: feet Inches                                                                                                                                                                                                                                                                                                                                                                       |
| 6. Height above grade: 31 feet 0 inches                                                                                                                                                                                                                                                                                                                                                                      |
| 7. Elevation (side of building or lot where the sign will be erected): South                                                                                                                                                                                                                                                                                                                                 |
| 8. Name of Sign Contractor/Erector: Olympik Signs                                                                                                                                                                                                                                                                                                                                                            |
| To be legal, such sign shall comply with all provisions of Title 17 of the Chicago Municipal Code ("Zoning Ordinance") and all other provisions of the Municipal Code governing the permitting, construction and maintenance and removal of signs and sign structures. Failure of the applicant and the applicant's successors to comply shall be grounds for invalidation or revocation of the sign permit. |
|                                                                                                                                                                                                                                                                                                                                                                                                              |
| 1900 PM                                                                                                                                                                                                                                                                                                                                                                                                      |

# TESLA CENTER - 717 SOUTH DESPLAINES STREET CHICAGO, IL 60607 S201 EXTERIOR CABINET: T - WALL FLAT

エミローに