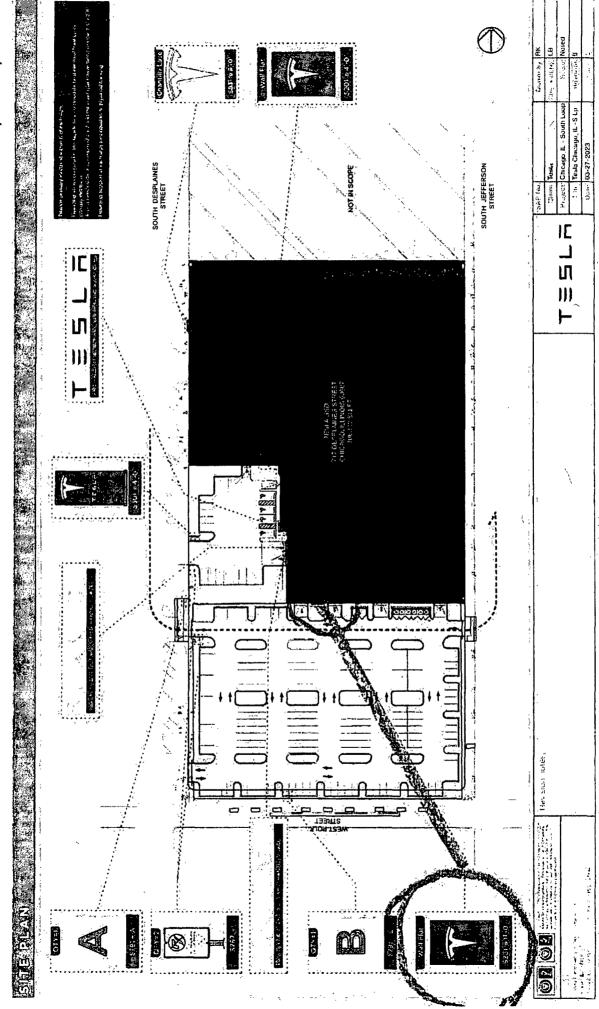

### **COUNCIL ORDER**

| RE: Approval of sign over 100 square feet in area or over 24 feet above grade                                                                                                                                                                                                                                                                                                                                |
|--------------------------------------------------------------------------------------------------------------------------------------------------------------------------------------------------------------------------------------------------------------------------------------------------------------------------------------------------------------------------------------------------------------|
| ORDERED, that the City Council hereby approves the following sign application submitted by:                                                                                                                                                                                                                                                                                                                  |
| Applicant*, Tesla                                                                                                                                                                                                                                                                                                                                                                                            |
| (* The Applicant is the owner of the real property or the business tenant of the real property. Do not list the sign contractor, sign erector, sign company or advertising entity in the above space.)                                                                                                                                                                                                       |
| This Order approves the following sign in accordance with Municipal Code of Chicago Section 13-20-680:                                                                                                                                                                                                                                                                                                       |
| Address of Sign: 717 S. Desplaines St. Chicago, IL 606 07                                                                                                                                                                                                                                                                                                                                                    |
| Zoning District: DS-5                                                                                                                                                                                                                                                                                                                                                                                        |
| DOB Sign Permit Application #: 101008229                                                                                                                                                                                                                                                                                                                                                                     |
| Sign Details:  1. On-premise OR Off-premise                                                                                                                                                                                                                                                                                                                                                                  |
| 2. Static sign OR Dynamic-image display sign                                                                                                                                                                                                                                                                                                                                                                 |
| 3. Number of sign faces 1                                                                                                                                                                                                                                                                                                                                                                                    |
| 4. Projecting over the public way No (Yes or No) If yes, Public Way Use #:                                                                                                                                                                                                                                                                                                                                   |
| 5. Dimensions: Length 7 feet 8 inches Height 11 feet 0 inches                                                                                                                                                                                                                                                                                                                                                |
| Total square feet in area: feet Inches                                                                                                                                                                                                                                                                                                                                                                       |
| 6. Height above grade: 31 feet 0 inches                                                                                                                                                                                                                                                                                                                                                                      |
| 7. Elevation (side of building or lot where the sign will be erected): South                                                                                                                                                                                                                                                                                                                                 |
| 8. Name of Sign Contractor/Erector: Olympik Signs                                                                                                                                                                                                                                                                                                                                                            |
| To be legal, such sign shall comply with all provisions of Title 17 of the Chicago Municipal Code ("Zoning Ordinance") and all other provisions of the Municipal Code governing the permitting, construction and maintenance and removal of signs and sign structures. Failure of the applicant and the applicant's successors to comply shall be grounds for invalidation or revocation of the sign permit. |
|                                                                                                                                                                                                                                                                                                                                                                                                              |
| 1900 PM                                                                                                                                                                                                                                                                                                                                                                                                      |

TESLA CENTER - 717 SOUTH DESPLAINES STREET CHICAGO, IL 60607

principle 🖟