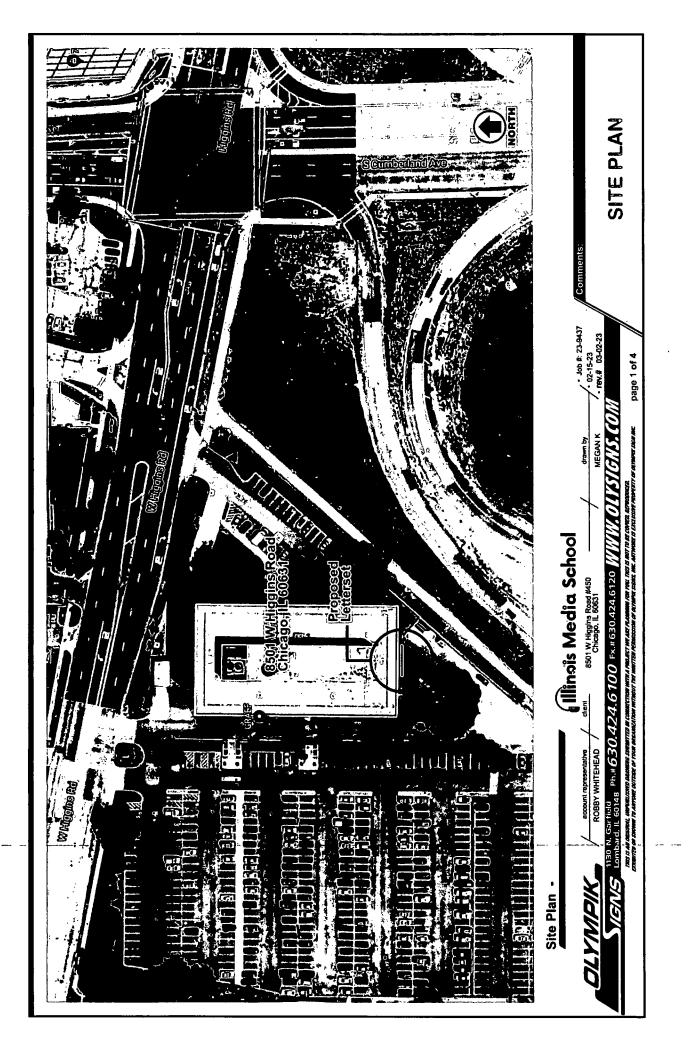

## CITY COUNCIL COMMITTEE ON ZONING, LANDMARKS AND BUILDING STANDARDS

| COUNCIL ORDER                                                                        |                               |  |  |  |
|--------------------------------------------------------------------------------------|-------------------------------|--|--|--|
| E: Approval of sign over 100 square feet in area or over 24 feet above g             | rade                          |  |  |  |
| DRDERED, that the City Council hereby approves the following sign applicati          | on submitted by:              |  |  |  |
| upplicant*: Illinois Media School                                                    | -                             |  |  |  |
| Pplicant":                                                                           | he real property. Do not list |  |  |  |
| he sign contractor, sign erector, sign company or advertising entity in the al       | • • •                         |  |  |  |
| his Order approves the following sign in accordance with Municipal Code o            | f Chicago Section 13-20-680:  |  |  |  |
| address of Sign: 8501 W Higgins Rd                                                   | -                             |  |  |  |
|                                                                                      | Chicago, IL 606               |  |  |  |
| oning District: B3-1                                                                 |                               |  |  |  |
| OB Sign Permit Application #:101010271                                               |                               |  |  |  |
|                                                                                      |                               |  |  |  |
| ign Details:<br>. On-premise OR Off-premise                                          |                               |  |  |  |
|                                                                                      |                               |  |  |  |
| . Static sign X OR Dynamic-image display sign                                        |                               |  |  |  |
| . Number of sign faces                                                               |                               |  |  |  |
|                                                                                      |                               |  |  |  |
| . Projecting over the public way $\underline{NO}$ (Yes or No) If yes, Public Way Use | #:                            |  |  |  |
| . Dimensions: Length $40$ feet 0 inches Height 6 feet                                | )inches                       |  |  |  |
| Total square feet in area: $\underline{240}$ feet $\underline{0}$ inches             |                               |  |  |  |
|                                                                                      |                               |  |  |  |
| . Height above grade: 96 feet 0 inches                                               |                               |  |  |  |
| . Elevation (side of building or lot where the sign will be erected): <u>SOU</u>     | th                            |  |  |  |
| . Name of Sign Contractor/Erector: Olympik Signs                                     |                               |  |  |  |
| . Name of Sign Contractor/Erector:                                                   |                               |  |  |  |

City of Chicago Lori E Lightfoot, Mayor

Department of Buildings Matthew Beaudet, Commissioner

| TYPE OF BUSINESS<br>COMMERCIAL Other:                           |                                        | SIGN BOND REQUIRED?           | YES YES                           |
|-----------------------------------------------------------------|----------------------------------------|-------------------------------|-----------------------------------|
| Name:                                                           | ,<br>,                                 | COUNCIL ORDER REQUIRED        | X YES                             |
| LIC #:                                                          |                                        |                               |                                   |
| Renewal Date:                                                   |                                        |                               | D FROM CHIEF ELECTRICAL INSPECT C |
| Projects Over:                                                  |                                        | ☐ YES                         |                                   |
| Y Private Property                                              |                                        | IF YES, ATTACH LETTER OF REQU | JEST                              |
| N Public Way Grant Permit                                       |                                        |                               |                                   |
| Zoning District <u>B3</u> Other: <u>B3-1</u>                    |                                        | TIME STAMP                    |                                   |
| TYPE OF SIGN:                                                   |                                        |                               |                                   |
| ADVERTISING X ILLUMINATEC                                       | MOVEABLE                               |                               |                                   |
| BUSINESS FLASHING                                               |                                        |                               |                                   |
| TOTAL STREET FRONTAGE OF LOT (IN FEET)                          | 615                                    |                               |                                   |
| TOTAL AREA OF NEW SIGN (SQ.FT.)                                 | 240                                    |                               |                                   |
| TOT AL AREA OF ALL SIGNS ON LOT (SQ.FT.)                        | 596                                    |                               |                                   |
| HEIGHT OF SIGN ABOVE GRADE (TO TOP)                             | 96ft Oin                               |                               |                                   |
| DISTANCE OF CURB LINE OUT ER EDGE (î)                           | 10                                     | SIGN CLERK                    | APPROVED FOR PERMIT               |
| DISTANCE OF STRUCTURE INNER EDGE (ft)                           | 10                                     |                               |                                   |
| DISTANCE FROM (ft):                                             |                                        | RBMARKS                       |                                   |
| A. PUBLIC PARK (OVER 10 ACRES)                                  | 1,000                                  |                               |                                   |
| B. EXPRESSWAY (IF LESS THAN 1,000 FT.)                          | 500                                    |                               |                                   |
| C. RESIDENCE DISTRICT (ADVERTISING SIGNS ONLY)                  | 570                                    |                               |                                   |
| IF REPLACEMENT SIGN OR CHANGE OF FACE, WHAT DOES THE I<br>READ? | BXISTING SIGN                          |                               |                                   |
| Original Payee:                                                 |                                        |                               |                                   |
| Landmark Hold: 🔲 Status:                                        | ······································ |                               |                                   |
| ZONING (OFFICE USE ONLY)                                        |                                        |                               |                                   |
|                                                                 |                                        |                               |                                   |
|                                                                 |                                        |                               |                                   |
|                                                                 |                                        |                               |                                   |
|                                                                 |                                        |                               |                                   |
|                                                                 |                                        |                               |                                   |
|                                                                 |                                        |                               |                                   |
|                                                                 |                                        |                               |                                   |
|                                                                 |                                        |                               |                                   |
|                                                                 |                                        |                               |                                   |
|                                                                 |                                        | 1                             |                                   |