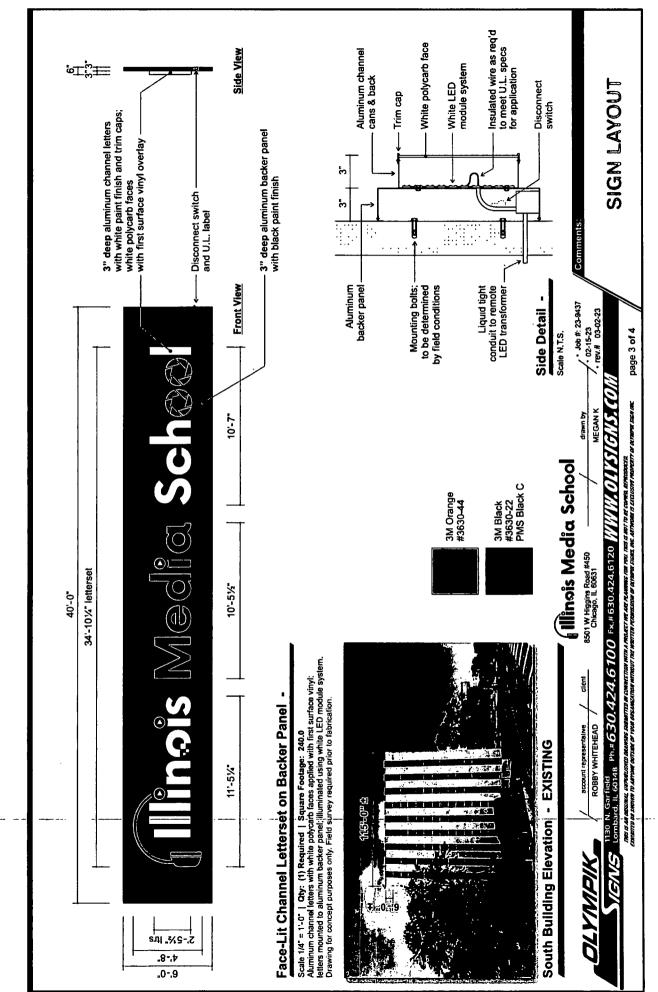

## CITY COUNCIL COMMITTEE ON ZONING, LANDMARKS AND BUILDING STANDARDS

| COUNCIL ORDER                                                                        |                               |  |  |  |
|--------------------------------------------------------------------------------------|-------------------------------|--|--|--|
| E: Approval of sign over 100 square feet in area or over 24 feet above g             | rade                          |  |  |  |
| DRDERED, that the City Council hereby approves the following sign applicati          | on submitted by:              |  |  |  |
| upplicant*: Illinois Media School                                                    | -                             |  |  |  |
| Pplicant":                                                                           | he real property. Do not list |  |  |  |
| he sign contractor, sign erector, sign company or advertising entity in the al       | • • •                         |  |  |  |
| his Order approves the following sign in accordance with Municipal Code o            | f Chicago Section 13-20-680:  |  |  |  |
| address of Sign: 8501 W Higgins Rd                                                   | -                             |  |  |  |
|                                                                                      | Chicago, IL 606               |  |  |  |
| oning District: B3-1                                                                 |                               |  |  |  |
| OB Sign Permit Application #:101010271                                               |                               |  |  |  |
|                                                                                      |                               |  |  |  |
| ign Details:<br>. On-premise OR Off-premise                                          |                               |  |  |  |
|                                                                                      |                               |  |  |  |
| . Static sign X OR Dynamic-image display sign                                        |                               |  |  |  |
| . Number of sign faces                                                               |                               |  |  |  |
|                                                                                      |                               |  |  |  |
| . Projecting over the public way $\underline{NO}$ (Yes or No) If yes, Public Way Use | #:                            |  |  |  |
| . Dimensions: Length $40$ feet 0 inches Height 6 feet                                | )inches                       |  |  |  |
| Total square feet in area: $\underline{240}$ feet $\underline{0}$ inches             |                               |  |  |  |
|                                                                                      |                               |  |  |  |
| . Height above grade: 96 feet 0 inches                                               |                               |  |  |  |
| . Elevation (side of building or lot where the sign will be erected): <u>SOU</u>     | th                            |  |  |  |
| . Name of Sign Contractor/Erector: Olympik Signs                                     |                               |  |  |  |
| . Name of Sign Contractor/Erector:                                                   |                               |  |  |  |

~ Alderman

|                                                                           | EPART                                                              | VIEN                       | T OF                                                                              | B              |          | LDI                         |           | <b>BS</b>   |
|---------------------------------------------------------------------------|--------------------------------------------------------------------|----------------------------|-----------------------------------------------------------------------------------|----------------|----------|-----------------------------|-----------|-------------|
| Sign Permit Application                                                   |                                                                    |                            |                                                                                   |                |          |                             |           |             |
| APPROVAL NUMBER                                                           | APPLICATION NUMBER<br>101010271                                    | ANNUAL FEE                 |                                                                                   |                |          | DRAWINGS YES<br>ATTACHED NO |           |             |
| DATE OF APPLICATION                                                       | 03/23/2023                                                         |                            | TYPE OF SIGN                                                                      | FLAT O         | R BOX    |                             |           |             |
| ADDRESS OF SIGN<br>8501 W HIGGINS RD                                      | , 60631-                                                           |                            | LENGTH                                                                            | рт.<br>40      | ін.<br>О | HEIGHT                      | ft.<br>6  | ін.<br>О    |
| BUILDING                                                                  | ORIGINAL PERMIT NUMBER                                             |                            | ARBA                                                                              | sq. ft.<br>240 |          | WBIGHT                      |           | les.<br>750 |
| TYPE OF PERMIT NEW CON                                                    | CONSTRUCTION (SIGN) SIGN HEIGHT ABOVE GRADE/ROOF                   |                            |                                                                                   | рт.<br>90      |          |                             |           |             |
| PAYER OF ANNUAL INSPECTION<br>CLAYMAN, RUTH                               | AYER OF ANNUAL INSPECTION FEE CLAYMAN, RUTH SHAPE OF SIGN RECTULAR |                            |                                                                                   |                |          |                             |           |             |
| 8501 W HIGGINS RD                                                         |                                                                    | [ †                        | SIGN WILL READ                                                                    | ·              |          | <u> </u>                    |           |             |
| CHICAGO, IL 60631<br>(630)426-1083                                        |                                                                    |                            | ILLINOIS MED                                                                      |                | L        |                             |           |             |
| SIGN MANUFACTURER<br>OLYMPIK SIGNS                                        |                                                                    |                            | NO. OF LAMPS TOTAL WATTAGE 2,000 360                                              |                |          |                             |           |             |
| ADDRESS WHERE SIGN CAN BE S                                               | EEN PRIOR TO ERECTION                                              |                            | TYPE OF LAMP                                                                      | OTHER          |          | I                           |           |             |
| 1                                                                         | EINSPECTION CONTROL NUMBER                                         |                            | NO. OF BALLAST/TRANSPORMERS INPUT OF TRA<br>6 110V                                |                |          |                             | NEPORMERS |             |
| 0<br>Type of support for sign B(                                          | UILDING                                                            |                            | CONTRACTOR WILL INSTALL                                                           |                |          |                             |           |             |
| SIGN BOARD SUPPORT MEMRERS                                                | OTHER                                                              |                            | TYPE OF SWITCH                                                                    |                |          |                             |           |             |
| ANNUAL FEE                                                                |                                                                    |                            | LOCATION OF SWITCH OUTSIDE SIGN                                                   |                |          |                             |           |             |
| CONSTRUCTION FEE<br>1017 B FEE<br>TOTAL FEE<br>AMOUNT PAID<br>BALANCE DUE | 200.00                                                             | # for Zoning<br># for DCAP | SIGN LOCATION<br>INSTALL ONE (1) LED ILLUMINATED SIGN ON SOUTH<br>ELEVATION WALL. |                |          |                             |           |             |
|                                                                           |                                                                    |                            |                                                                                   |                |          |                             |           |             |