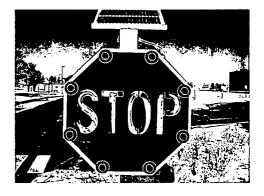

Bring traffic compliance and awareness to any intersection within minutes of mounting the sign.

With a "**Go Gr**een" national campaign underway, a solar powered stop sign using **o**nly power from the sun to illuminate the sign will show your commitment to this cause and help save lives and reduce property damage.

Even in the most remote areas, where power is not available, this sign's impact will make people react just to the flashing LEDs with curiosity as to what the sign is ahead.

The purchase of 1 sign can save thousands of dollars in traffic accidents. The attraction of the bright flashing LED lights will bring attention to the distracted driver up to 2 miles away.

## Products

4506 7 2

Field Tested & Proven

Over 11 Day Run Time with no Solar Charging

All products manufactured meet and/or exceed all MUTCD specifications

**Products Available:** 

Solar Stop Signs 24", 30", & 36"

8 (4250MCD Power) Extehor Red LEDs around perimeter of sign enclosed in watertight Lens

**4** High Power Interior LEDs inside the encloser Illuminating the word **"STOP"** using a reflective lighting system design.

50 to 60 Flashes per Minutes per MUTCD Requirements

#### **Operation Modes:**

1) Dusk to Dawn

2) 24 Hours

3) 4 Lights On then Other 4 Lights On

4) Perimeter and **"STOP"** LEDs flash in Sequence Together.