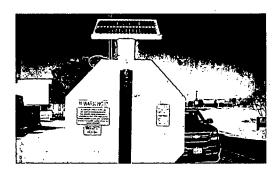

## Products

4506 7 2

Field Tested & Proven

Over 11 Day Run Time with no Solar Charging

All products manufactured meet and/or exceed all MUTCD specifications

**Products Available:** 

Solar Stop Signs 24", 30", & 36"

Sign Construction:

Custom Name Plates (interior and exterior) to identify

It's Day Time..

- 1) Municipality/Firm Name
- 2) Serial Number
- 3) Date Manufactured
- Highway Grade .080 Welded Aluminum Construction

Waterproof Encloser

**3M** Hi Intensity Prismatic Sheeting (Diamond Grade Available)

Stainless Steel Security Fasteners

Tamperproof Encloser Hardware

Tuff-Nutt Mounting Hardware

Theft deterrent Warning Labels and Security Devices

Quick Battery Access Compartment with Tamper-proof hardware

Sign Power and Circuitry:

10 to 20 Watt 12 Volt Solar Panel (Depending on Region)

12 Volt (18 AH) Rechargeable Sealed/Non-Spillable Battery

Hi Tech PCB Circuitry incorporated with Micro-Controller Design

8 (4250MCD Power) Extehor Red LEDs around perimeter of sign enclosed in watertight Lens

**4** High Power Interior LEDs inside the encloser Illuminating the word **"STOP"** using a reflective lighting system design.