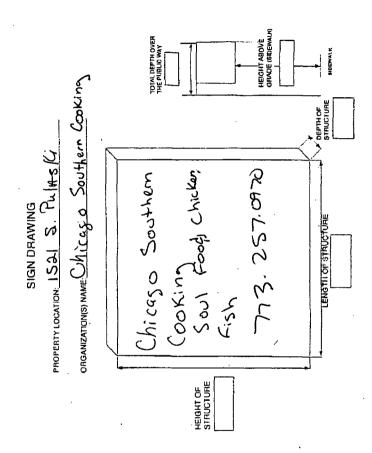

Said sign structure(s) measures as follows; along s. puilaski: One (1) at five (5) feet in length, three (3) feet in height and thirteen (13) feet above grade level.

The location of said privilege shall be as shown on prints kept on file with the Department of Business Affairs and Consumer Protection and the Office of the City Clerk.

## **EXAMPLE OF SIGN DRAWING**