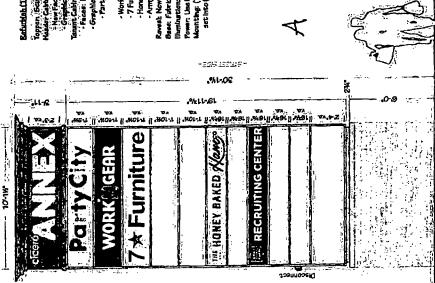

## **COUNCIL ORDER**

| RE: Approval of sign over 100 square feet in area or over 24 feet above grade                                                                                                                                                                                                                                                                                                                                |                           |
|--------------------------------------------------------------------------------------------------------------------------------------------------------------------------------------------------------------------------------------------------------------------------------------------------------------------------------------------------------------------------------------------------------------|---------------------------|
| ORDERED, that the City Council hereby approves the following sign application submitted by:                                                                                                                                                                                                                                                                                                                  |                           |
| Applicant*: The Annex (* The Applicant is the owner of the real property or the business tenant of the real property. Do not list the sign contractor, sign erector, sign company or advertising entity in the above space.)                                                                                                                                                                                 |                           |
| This Order approves the following sign in accordance with Municipal Code of Chicago Section 13-20-680:                                                                                                                                                                                                                                                                                                       |                           |
| Address of Sign: 8101 S Cicero                                                                                                                                                                                                                                                                                                                                                                               | Chicago, IL 606 <u>52</u> |
| Zoning District: B1-2                                                                                                                                                                                                                                                                                                                                                                                        |                           |
| DOB Sign Permit Application #: 101007945                                                                                                                                                                                                                                                                                                                                                                     |                           |
| Sign Details:  1. On-premise X OR Off-premise                                                                                                                                                                                                                                                                                                                                                                |                           |
| 2. Static sign X OR Dynamic-image display sign                                                                                                                                                                                                                                                                                                                                                               |                           |
| 3. Number of sign faces 2                                                                                                                                                                                                                                                                                                                                                                                    |                           |
| 4. Projecting over the public way No (Yes or No) If yes, Public Way Use #:                                                                                                                                                                                                                                                                                                                                   |                           |
| 5. Dimensions: Length 10 feet 2 inches Height 24 feet 4                                                                                                                                                                                                                                                                                                                                                      | inches                    |
| Total square feet in area: $247$ feet $0$ inches                                                                                                                                                                                                                                                                                                                                                             |                           |
| 6. Height above grade: 30 feet 0 inches                                                                                                                                                                                                                                                                                                                                                                      |                           |
| 7. Elevation (side of building or lot where the sign will be erected): West lot lo                                                                                                                                                                                                                                                                                                                           | cation                    |
| 8. Name of Sign Contractor/Erector: Parvin-Clauss Sign Company                                                                                                                                                                                                                                                                                                                                               | <del>,</del> .            |
| To be legal, such sign shall comply with all provisions of Title 17 of the Chicago Municipal Code ("Zoning Ordinance") and all other provisions of the Municipal Code governing the permitting, construction and maintenance and removal of signs and sign structures. Failure of the applicant and the applicant's successors to comply shall be grounds for invalidation or revocation of the sign permit. |                           |

Sefutdieh (1) Existing Double Face Mumhated Monument Blen - 242 SE

Toppen, 19-ciff (Spici Phane) Patri Denjamin Moirra AF-110 Cortainder Seed
Hauser Carbiner, South (Spor Phane) Patri Denjamin Moirra AF-110 Cortainder Seed
Hauser Carbiner, South (Spor Phane) Patric Bonjamin Moirra AF-110 Cortainder Seed
Craphies (South 19 por Phane) Patric Bonjamin Moore AF-100 Pashmina
Lawan, Calphaner, South Patric Bongaran Moore AF-100 Pashmina
- Graphies (Cut Vinga et Digital Phane)
- Farty Olya - SM 1986 - SB 1987 Phanes
- Graphies (Cut Vinga et Digital Phane)
- Work N Garra - SM 5800-58 Europanen Blau (33 Rad / 106 Britaint Graan
- Work N Garra - SM 5800-120 Intense Blue
- Horry Dalech Man - SM 5800-44 Orange (49 Burgundy
- Army - SM 7725-12 Bart 3860-120 Intense Blue
- Horry Dalech Man - SM 5800-120 Intense Blue
- Horry Dalech Man - SM 5800-120 Intense Blue
- Horry Dalech Man - SM 5800-120 Intense Blue
- Horry Dalech Man - SM 5800-120 Intense Blue
- Horry Dalech Man - SM 5800-140 Intense Blue
- Horry Dalech Man - SM 5800-140 Intense Blue
- Horry Dalech Man - SM 5800-140 Intense Blue
- Horry Dalech Man - SM 5800-140 Intense Blue
- Horry Dalech Man - SM 5800-140 Intense Blue
- Horry Dalech Man - SM 5800-140 Intense Blue
- Horry Dalech Man - SM 5800-140 Intense Blue
- Horry Dalech Man - SM 5800-140 Intense Blue
- Horry Dalech Man - SM 5800-140 Intense Blue
- Horry Dalech Man - SM 5800-140 Intense Blue
- Horry Dalech Man - SM 5800-140 Intense Blue
- Horry Dalech Man - SM 5800-140 Intense Blue
- Horry Dalech Man - SM 5800-140 Intense Blue
- Horry Dalech Man - SM 5800-140 Intense Blue
- Horry Dalech Man - SM 5800-140 Intense Blue
- Horry Dalech Man - SM 5800-140 Intense Blue
- Horry Dalech Man - SM 5800-140 Intense Blue
- Horry Dalech Man - SM 5800-140 Intense Blue
- Horry Dalech Man - SM 5800-140 Intense Blue
- Horry Dalech Man - SM 5800-140 Intense Blue
- Horry Dalech Man - SM 5800-140 Intense Blue
- Horry Dalech Man - SM 5800-140 Intense Blue
- Horry Dalech Man - SM 5800-140 Intense Blue
- Horry Dalech Man - SM 5800-140 Intense Blue
- Horry Dalech Man - SM 5800-140 Intense Blue
- Horry Dal

P. Newcastle Properties

The Annex 8101-8159 Cicero Ave. Chicago, IL 80652

CUSTOMER APPROVAL:

AUTHORIZED SIGNATURE

REPRESENTATIVE

a-mailfelgasoparvincians.com

PROJECT.

Parvin-Clause

Existing

Usa Staszak / LS

DRAWN BY

Bill Marlow

1/4 = 1

10,52

SHETNO

ESTIMATE / JOB NEUMBER 10076

7.01.22

4 9.25.22 - remore aptions

9.16.22 - new option 2976.22 - now option 8.51.22 - option REVISIONS:

10,20,22 - per checkeut

Proposed

This sign is intended to be installed in accordance with the requirements of Articli 600 of the requirement of Articli 600 of the requirement of Articli 600 of the requirement political food availar other applicable local points. This includes proper grainfully and bonding of the input