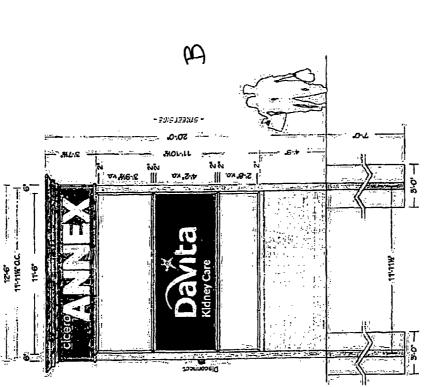

## **COUNCIL ORDER**

| RE:      | Approval of sign over 100 square feet in area or over 24 feet above grade                                                                                                                                                                                                                                                                                                                            |
|----------|------------------------------------------------------------------------------------------------------------------------------------------------------------------------------------------------------------------------------------------------------------------------------------------------------------------------------------------------------------------------------------------------------|
| OR       | DERED, that the City Council hereby approves the following sign application submitted by:                                                                                                                                                                                                                                                                                                            |
|          | plicant*: The Annex                                                                                                                                                                                                                                                                                                                                                                                  |
| •        | The Applicant is the owner of the real property or the business tenant of the real property. Do not list                                                                                                                                                                                                                                                                                             |
| tne      | e sign contractor, sign erector, sign company or advertising entity in the above space.)                                                                                                                                                                                                                                                                                                             |
| Thi      | is Order approves the following sign in accordance with Municipal Code of Chicago Section 13-20-680:                                                                                                                                                                                                                                                                                                 |
| Ad       | dress of Sign: 8101 S Cicero Chicago, IL 60652                                                                                                                                                                                                                                                                                                                                                       |
| Zoı      | ning District: B1-2                                                                                                                                                                                                                                                                                                                                                                                  |
| DO       | B Sign Permit Application #: 101007947                                                                                                                                                                                                                                                                                                                                                               |
| Sig      | n Details:                                                                                                                                                                                                                                                                                                                                                                                           |
| _        | On-premise X OR Off-premise                                                                                                                                                                                                                                                                                                                                                                          |
| 2.       | Static sign X OR Dynamic-image display sign                                                                                                                                                                                                                                                                                                                                                          |
| 3.       | Number of sign faces 2                                                                                                                                                                                                                                                                                                                                                                               |
| 4.       | Projecting over the public way No (Yes or No) If yes, Public Way Use #:                                                                                                                                                                                                                                                                                                                              |
| 5.       | Dimensions: Length 12 feet 6 inches Height 15 feet 3 inches                                                                                                                                                                                                                                                                                                                                          |
|          | Total square feet in area: 191 feet 0 inches                                                                                                                                                                                                                                                                                                                                                         |
| 6.       | Height above grade: 20 feet 0 inches                                                                                                                                                                                                                                                                                                                                                                 |
| 7.       | Elevation (side of building or lot where the sign will be erected): South/West lot location                                                                                                                                                                                                                                                                                                          |
| 8.       | Name of Sign Contractor/Erector: Parvin-Clauss Sign Company                                                                                                                                                                                                                                                                                                                                          |
| Or<br>ma | be legal, such sign shall comply with all provisions of Title 17 of the Chicago Municipal Code ("Zoning dinance") and all other provisions of the Municipal Code governing the permitting, construction and aintenance and removal of signs and sign structures. Failure of the applicant and the applicant's crossors to comply shall be grounds for invalidation or revocation of the sign permit. |
| L        | Jen J. Ceutie 18                                                                                                                                                                                                                                                                                                                                                                                     |

Iopperi Scull / Sport Print / Paint Brigamin Mode & AF-110 Cariatrica; Seed Hadder Calpinet, Soulf / Sport Print / Paint Benjamin Mode & AF-110 Cariatrica Seed Hadder Calpinet, Soulf / Sport Print / Paint Benjamin Mode & AF-110 Cariatrica Seed Graphine Routed & Batted will White Arrylic Temant Calpinet. Soulf / Sport Print & Painted Benjamin Mode AF-100 Parlamina. Factors New White Object Mint / Painted Benjamin Mode AF-100 Parlamina. Factors New White Object Mint & Painted Benjamin Mode AF-100 Parlamina. SM SGSO-127 Interna Bise 1 84 Tangettie Calumin (2) 6x 6 Seed Mode Seed (Sport Painted Painted Painted Painted Painted Painted Wall Parlamina. Base Fabricated Will Painted Painted Painted Painted Wall Painted Painted Painted Painted Painted Painted Painted Wall Painted P Fower. Use Edsting Electrical Chrait Rin at Stic Mounting: (2) 6° x 6° Steel Tubes est Into (2) 3°-0° dax x 7°-0° deep concrets faurdations

Newcastle Properties

The Armex 8101-8159 Cicero Ave.

\*\*\*\*\*\*\*\*\*\*\*\*\*\* Tel/530-510-2010 - Festala-201-207-4

PROJECTS

Parvin-Clauss

Existing

Lisa Staszak / LS-

Cheaga IL 60652
CUSTOMER APPROY
DATE
ANTHORIZED SIGNITURE
REPRESENTATIVE
Lisa STASSZZ
DILAWI BT
DATE
701.22