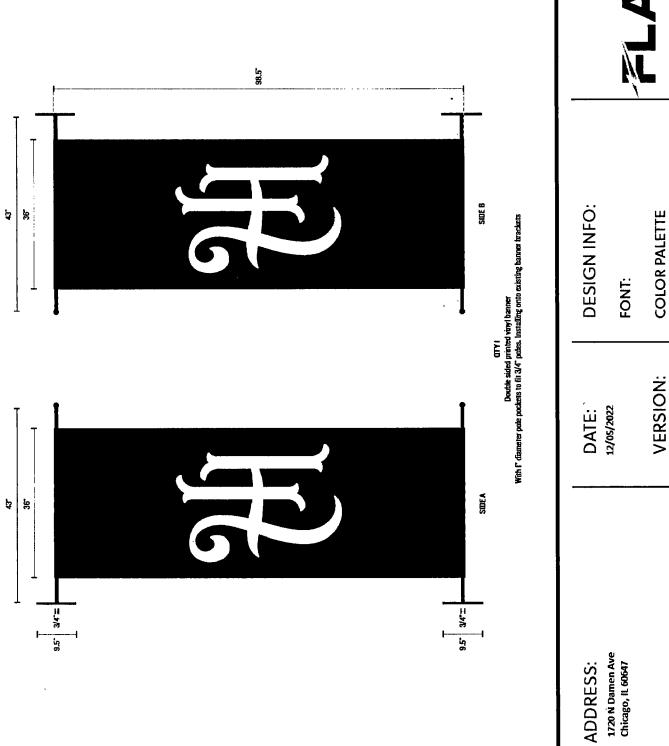

#### **COUNCIL ORDER**

| RE: Approval of sign over 100 square feet in area or over 24 feet above grade                                                                              |                                                                                                                                                                                                                                                            |
|------------------------------------------------------------------------------------------------------------------------------------------------------------|------------------------------------------------------------------------------------------------------------------------------------------------------------------------------------------------------------------------------------------------------------|
| ORDERED, that the City Council hereb                                                                                                                       | y approves the following sign application submitted by:                                                                                                                                                                                                    |
|                                                                                                                                                            | eal property or the business tenant of the real property. Do not list                                                                                                                                                                                      |
|                                                                                                                                                            | company or advertising entity in the above space.)                                                                                                                                                                                                         |
| This Order approves the following sig                                                                                                                      | n in accordance with Municipal Code of Chicago Section 13-20-680:                                                                                                                                                                                          |
| Address of Sign: 1720 N Dar                                                                                                                                | nen Ave Chicago, IL 606 47                                                                                                                                                                                                                                 |
| Zoning District: C2-2                                                                                                                                      |                                                                                                                                                                                                                                                            |
| DOB Sign Permit Application #: 101                                                                                                                         | 011911                                                                                                                                                                                                                                                     |
| Sign Details: X OR Off-p                                                                                                                                   | remise                                                                                                                                                                                                                                                     |
| 2. Static sign X OR Dyna                                                                                                                                   | mic-image display sign                                                                                                                                                                                                                                     |
| 3. Number of sign faces 2                                                                                                                                  |                                                                                                                                                                                                                                                            |
| 4. Projecting over the public way Y (Yes or No) If yes, Public Way Use #: BACP1779397                                                                      |                                                                                                                                                                                                                                                            |
|                                                                                                                                                            | t $\frac{0}{2}$ inches Height $\frac{8}{8}$ feet $\frac{2}{1}$ inches                                                                                                                                                                                      |
| Total square feet in area: 25                                                                                                                              | eet <u>U</u> inches                                                                                                                                                                                                                                        |
| 6. Height above grade: 18 feet                                                                                                                             |                                                                                                                                                                                                                                                            |
| 7. Elevation (side of building or lot v                                                                                                                    | where the sign will be erected): East                                                                                                                                                                                                                      |
| 8. Name of Sign Contractor/Erector:                                                                                                                        | Flashtric                                                                                                                                                                                                                                                  |
| To be legal, such sign shall comply with Ordinance") and all other provisions of maintenance and removal of signs an successors to comply shall be ground. | th all provisions of Title 17 of the Chicago Municipal Code ("Zoning of the Municipal Code governing the permitting, construction and d sign structures. Failure of the applicant and the applicant's s for invalidation or revocation of the sign permit. |
| Scottellaguespach                                                                                                                                          | - 32                                                                                                                                                                                                                                                       |

Ward

Alderman

FLASHTRIC

DESIGN INFO:

FONT:

COLOR PALETTE

VERSION:

3/23/23 3/23/23

CLIENT INFO: ADDRESS:

1720 N Damen
Chicago, IL 60647

NOTES:

Shop Drawings

SIGN & LIGHTING COMP

FLASHTR

:NT INFO:

ſES: