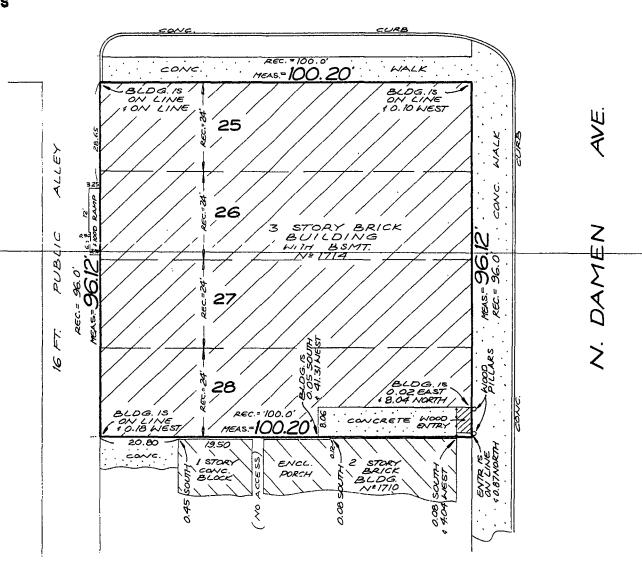

# CERTIFIED SURVEY, INC. PLAT OF SURVEY

PHONE: (847) 823-9500 FAX: (847) 823-9502

W X E

LOTS 25, 26, 27 AND 28 IN BLOCK 1 IN BRADWELL'S ADDITION, SAID ADDITION BEING A SUBDIVISION OF PART OF THE NORTH 1/2 OF THE SOUTH 1/2 OF THE SOUTHWEST 1/4 OF SECTION 31, TOWNSHIP 40 NORTH, RANGE 14 EAST OF THE THIRD PRINCIPAL MERIDIAN, IN COOK COUNTY, ILLINOIS.

W. ST. PAUL

AVE.

BUILDING LINES AND EASEMENTS ARE SHOWN ONLY WHERE THEY ARE SO RECORDED IN THE MAPS OTHERWISE REFER TO YOUR DEED OR ABSTRACT

ORDER NO 060690

SCALE: FEET

DATE AUGUST 2, 2006

ORDERED BY CITTA DEVELOPMENT

DECIMALS OF A FOOT AND THEIR EQUIVALENT IN INCHES AND FRACTIONS THEREO 02 = -1/4" 08 = 1" 58 = 7" 03 = 3/8\* 17 = 2" 67 = 8" 04 = 1/27 25 = 3-75 = 9" 83 = 10"  $05 = 5/8^{\circ}$ 33 = 4" 06 = 3/4\* 42 = 5 92 = 11" 1 00 = 12\*