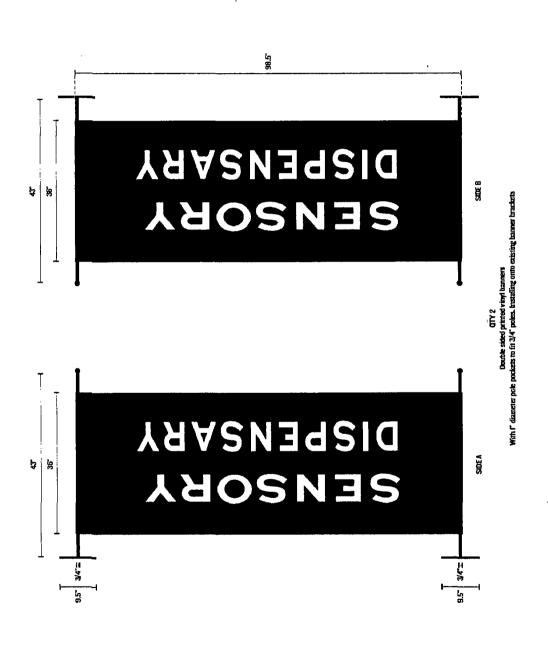

#### COUNCIL ORDER

| RE: Approval of sign over 100 square feet in area or over 24 feet above grade                                                                                                                                                                                                                                                                                                                                |
|--------------------------------------------------------------------------------------------------------------------------------------------------------------------------------------------------------------------------------------------------------------------------------------------------------------------------------------------------------------------------------------------------------------|
| ORDERED, that the City Council hereby approves the following sign application submitted by:                                                                                                                                                                                                                                                                                                                  |
| Applicant*: IVY Hall, LLC  (* The Applicant is the owner of the real property or the business tenant of the real property. Do not list the sign contractor, sign erector, sign company or advertising entity in the above space.)                                                                                                                                                                            |
| This Order approves the following sign in accordance with Municipal Code of Chicago Section 13-20-680:                                                                                                                                                                                                                                                                                                       |
| Address of Sign: 1720 N Damen Ave Chicago, IL 606 47                                                                                                                                                                                                                                                                                                                                                         |
| Zoning District: C2-2                                                                                                                                                                                                                                                                                                                                                                                        |
| DOB Sign Permit Application #: 101011912                                                                                                                                                                                                                                                                                                                                                                     |
| Sign Details:  1. On-premise OR Off-premise                                                                                                                                                                                                                                                                                                                                                                  |
| 2. Static sign X OR Dynamic-image display sign                                                                                                                                                                                                                                                                                                                                                               |
| 3. Number of sign faces 2                                                                                                                                                                                                                                                                                                                                                                                    |
| 4. Projecting over the public way Y (Yes or No) If yes, Public Way Use #: BACP1779397                                                                                                                                                                                                                                                                                                                        |
| 5. Dimensions: Length 3 feet 0 inches Height 8 feet 2 inches                                                                                                                                                                                                                                                                                                                                                 |
| Total square feet in area: $\frac{25}{\text{feet}} \frac{0}{\text{inches}}$                                                                                                                                                                                                                                                                                                                                  |
| 6. Height above grade: 18 feet 0 inches                                                                                                                                                                                                                                                                                                                                                                      |
| 7. Elevation (side of building or lot where the sign will be erected):                                                                                                                                                                                                                                                                                                                                       |
| 8. Name of Sign Contractor/Erector: Flashtric                                                                                                                                                                                                                                                                                                                                                                |
| To be legal, such sign shall comply with all provisions of Title 17 of the Chicago Municipal Code ("Zoning Ordinance") and all other provisions of the Municipal Code governing the permitting, construction and maintenance and removal of signs and sign structures. Failure of the applicant and the applicant's successors to comply shall be grounds for invalidation or revocation of the sign permit. |
|                                                                                                                                                                                                                                                                                                                                                                                                              |
| Alderman Ward                                                                                                                                                                                                                                                                                                                                                                                                |

SIGN & LIGHTING COMPANY

**DESIGN INFO:** 

DATE: 3/23/23

**VERSION:** 

FONT:

**COLOR PALETTE** 

ADDRESS: 1720 N Damen Chicago, IL 60647

CLIENT INFO:

NOTES:

Shop Drawings

DATE: DESIGN INFO:
FONT:
VERSION: COLOR PALETTE

FLASHTRI

CLIENT INFO: ADDRESS:

1720 N Damen Ave Chicago, IL 60647

VOTES:

shop Drawings