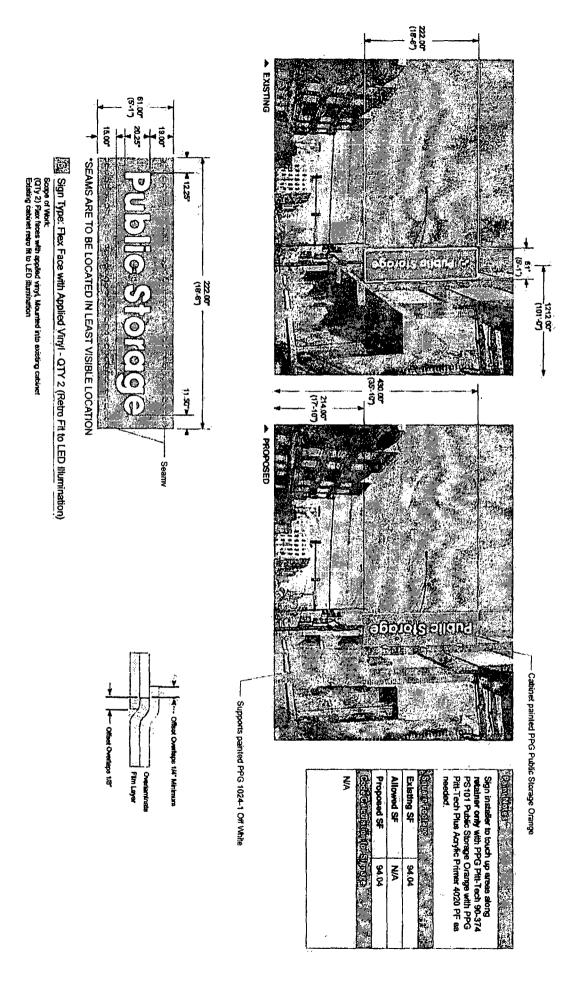

#### COUNCIL ORDER

| RE: Approval of sign over 100 square feet in area or over 24 feet above grade                                                                                                                                                                                                                                                                             |                                         |  |
|-----------------------------------------------------------------------------------------------------------------------------------------------------------------------------------------------------------------------------------------------------------------------------------------------------------------------------------------------------------|-----------------------------------------|--|
| ORDERED, that the City Council hereby approves the following sign application sub-                                                                                                                                                                                                                                                                        | mitted by:                              |  |
| Applicant*: Public Storage                                                                                                                                                                                                                                                                                                                                | <u> </u>                                |  |
| (* The Applicant is the owner of the real property or the business tenant of the real the sign contractor, sign erector, sign company or advertising entity in the above sp                                                                                                                                                                               | · ·                                     |  |
| This Order approves the following sign in accordance with Municipal Code of Chicag                                                                                                                                                                                                                                                                        | go Section 13-20-680:                   |  |
| Address of Sign: 947 W Van Buren Street                                                                                                                                                                                                                                                                                                                   | Chicago, IL 606 <u>07</u>               |  |
| Zoning District: DS-3                                                                                                                                                                                                                                                                                                                                     |                                         |  |
| DOB Sign Permit Application #: 101014918                                                                                                                                                                                                                                                                                                                  |                                         |  |
| Sign Details:  1. On-premise X OR Off-premise                                                                                                                                                                                                                                                                                                             |                                         |  |
| 2. Static sign X OR Dynamic-image display sign                                                                                                                                                                                                                                                                                                            |                                         |  |
| 3. Number of sign faces                                                                                                                                                                                                                                                                                                                                   |                                         |  |
| 4. Projecting over the public way Yes (Yes or No) If yes, Public Way Use #: B                                                                                                                                                                                                                                                                             | ACP1146330                              |  |
| 5. Dimensions: Length 5 feet 1 inches Height 18 feet 6 Inches                                                                                                                                                                                                                                                                                             | ches                                    |  |
| Total square feet in area: $94$ feet $4$ inches                                                                                                                                                                                                                                                                                                           |                                         |  |
| 6. Height above grade: 17 feet 10 Inches                                                                                                                                                                                                                                                                                                                  |                                         |  |
| 7. Elevation (side of building or lot where the sign will be erected): West                                                                                                                                                                                                                                                                               |                                         |  |
| 8. Name of Sign Contractor/Erector: All-Rite Sign                                                                                                                                                                                                                                                                                                         | *************************************** |  |
| To be legal, such sign shall comply with all provisions of Title 17 of the Chicago Mur Ordinance") and all other provisions of the Municipal Code governing the permittir maintenance and removal of signs and sign structures. Failure of the applicant and successors to comply shall be grounds for invalidation or revocation of the sign permitting. | ng, construction and the applicant's    |  |
| Alderman Ward                                                                                                                                                                                                                                                                                                                                             |                                         |  |

Project Mgr. N/A Designer IDV

Rev Date: 04.28.2023

Face: White 3th Panagraphics III

3th Envision 3730-3109 PS Orange

Cabhet PPG PS Orange (See painting notes) Supports: PPG 1024-1 Off White (See painting notes)