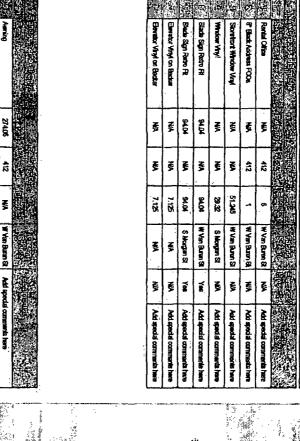

DENTIT

W O. e 209/5
Address 947,W Van Butan St
City, 8T Chicago, B. 80007
PS # 780

Project Ngr. N/A Designer EDV Ong. Draft 01.05.2023

Rev. Date Rev Art 903

04.28.2023

|                          | 8                          | 8  |
|--------------------------|----------------------------|----|
| Avering                  | Aming                      |    |
|                          |                            |    |
| 133.125                  | 274.05                     |    |
| 404                      | 412                        |    |
| A.E.A.                   | N/A                        |    |
| S Morgan St              | W Van Buran St             |    |
| Add spedid comments have | Add special composits here |    |
|                          |                            | 12 |