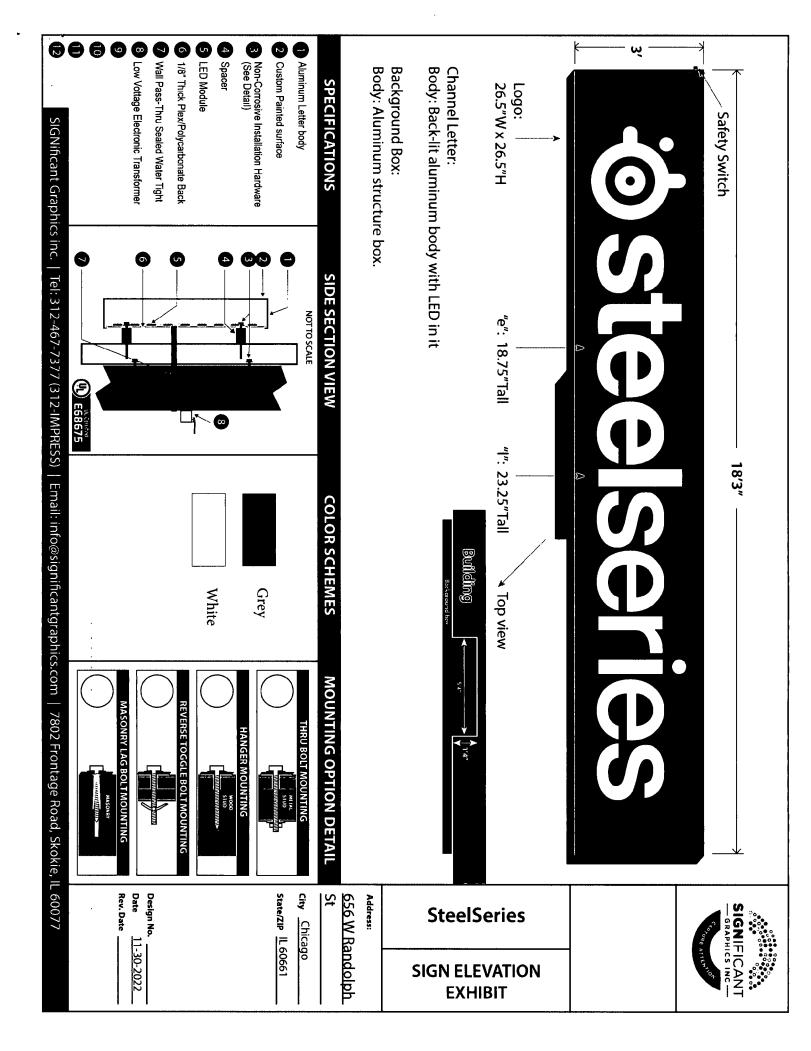

### RE: Approval of sign over 100 square feet in area or over 24 feet above grade

 $\cdot$ 

ORDERED, that the City Council hereby approves the following sign application submitted by:

| Applicant*: STEELSERIES - ELIZABETH BLACK                                                                         |
|-------------------------------------------------------------------------------------------------------------------|
| (* The Applicant is the owner of the real property or the business tenant of the real property. Do not list       |
| the sign contractor, sign erector, sign company or advertising entity in the above space.)                        |
| This Order approves the following sign in accordance with Municipal Code of Chicago Section 13-20-680:            |
| Address of Sign: 656 W. RANDOLPH ST CHICAGO, IL Chicago, IL 606 61                                                |
| Zoning District: DX-7                                                                                             |
| DOB Sign Permit Application #: 100986071                                                                          |
| Sign Details:<br>1. On-premise <u> </u>                                                                           |
| 2. Static sign X OR Dynamic-image display sign                                                                    |
| 3. Number of sign faces                                                                                           |
| 4. Projecting over the public way <u>YES</u> (Yes or No) If yes, Public Way Use #: <u>1726056</u>                 |
| 5. Dimensions: Length $\frac{18}{18}$ feet $\frac{3}{16}$ inches Height $\frac{3}{16}$ feet $\frac{0}{16}$ inches |
| Total square feet in area: $55$ feet sqft inches                                                                  |
| 6. Height above grade: $49$ feet $00$ inches                                                                      |
| 7. Elevation (side of building or lot where the sign will be erected): South                                      |
| 8. Name of Sign Contractor/Erector: My-Sign Guy                                                                   |