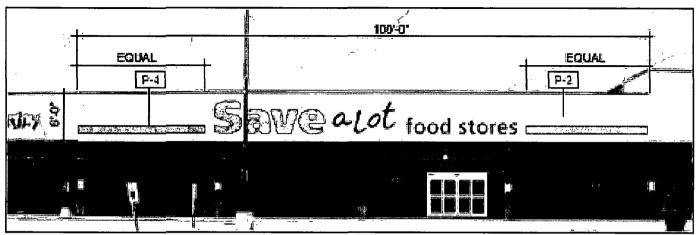

ORDERED, That the Commissioner of Buildings is hereby directed to issue a sign permit to:KGD Enterprises, Inc. d/b/a Chicago Signs, 26w535 Saint Charles Road, Carol Stream, IL 60188 for the erection of a sign / signboard over 24 feet in height and / or over 100 square feet (in area of one face) at: Save A Lot Food Stores, 148 West 79<sup>th</sup> Street (South Elevation)

Dimensions: Length 53 feet

Height 6 feet

Height above grade / roof to top of sign 18 feet

TOTAL SQUARE FOOT AREA 318 Sq Ft

Such sign(s) shall comply with all applicable provisions of TITLE 17 of the Chicago Zoning Ordinance and all other applicable provisions of the Municipal Code of the City of Chicago governing the construction and maintenance of outdoor signs, signboards and structures.

# Save alot food stores

148 W. 79th St, Chicago, IL 60620

South Elevation

53'