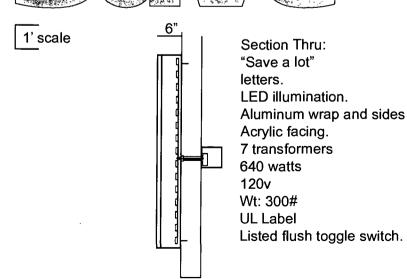

#### **Sign Permit Application**

|                                                                                                                                                                                                        |                              | 511 T CT MITE 7 |                                                                                              |           |          |             |        |             |
|--------------------------------------------------------------------------------------------------------------------------------------------------------------------------------------------------------|------------------------------|-----------------|----------------------------------------------------------------------------------------------|-----------|----------|-------------|--------|-------------|
| APPROVAL NUMBER                                                                                                                                                                                        | APPLICATION NUMBER 100384527 | ANNUAL FEE      | WORK CODE DRAWINGS YES ATTACHED NO                                                           |           |          |             |        |             |
| DATE OF APPLICATION                                                                                                                                                                                    | 03/10/2011                   |                 | TYPE OF SIGN                                                                                 | FLAT OR   | RBOX     |             |        |             |
| ADDRESS OF SIGN 148 W 79TH ST, 60620-                                                                                                                                                                  |                              |                 | LENGTH                                                                                       | FT.<br>53 | IN.      | HEIGHT      | FT.    | · IN.       |
| BUILDINO                                                                                                                                                                                               | ORIGINAL PERMIT NIIMBER      |                 | AREA                                                                                         | SQ. FT.   |          | WEIGHT      |        | LBS.<br>300 |
| TYPE OF PERMIT NEW CONSTRUCTION (SIGN) PAYER OF ANNUAL INSPECTION                                                                                                                                      |                              |                 | SIGN HEIGHT ABOVE GRADE/ROOF 12                                                              |           |          |             |        |             |
| STORE MANAGER, SAVE A LOT                                                                                                                                                                              |                              |                 | SHAPE OF SIGN IRREGULAR                                                                      |           |          |             |        |             |
| 148 W 79TH ST<br>CHICAGO, IL 60620<br>(000)000-0000                                                                                                                                                    |                              |                 | SIGN WILL READ SAVE A LOT FOOD STORES                                                        |           |          |             |        |             |
| SIGN MANUFACTURER  KGD                                                                                                                                                                                 |                              |                 | NO. OF LAMPS                                                                                 | 88        |          | TOTAL WATTA |        |             |
| ADDRESS WHERE SIGN CAN BE SEEN I                                                                                                                                                                       | PRIOR TO ERECTION            |                 | TYPE OF LAMP                                                                                 | OTHER     |          |             |        |             |
| TICKET NUMBER REINSPECTION CONTROL NUMBER                                                                                                                                                              |                              |                 | NO. OF BALLAST/TRANSFORMERS INPUT OF TRANSFORMERS 120V                                       |           |          |             |        |             |
| 0 UL E314/19  TYPE OF SUPPORT FOR SIGN BUILDING                                                                                                                                                        |                              |                 | CONTRACTOR WILL INSTALL  N FEEDERS CUSTOMER LEADS                                            |           |          |             |        |             |
| SIGN BOARD SUPPORT MEMBERS                                                                                                                                                                             | OTHER                        |                 | TYPE OF SWITCH                                                                               | SPECIAL   | ,        |             | .,,,,, |             |
| ANNUAL FEE                                                                                                                                                                                             |                              |                 | LOCATION OF SWITCH                                                                           | LISTED I  | FLUSH TO | GGLE        |        |             |
| CONSTRUCTION FEE 1017 B FEE TOTAL FEE AMOUNT PAID BALANCE DUE                                                                                                                                          | 200.00                       | # for Zoning    | SIGNLOCATION INDIVIDUAL ILLUMINATED LETTERS READING, SAVE A LOT FOOD STORES, SOUTH ELEVATION |           |          |             |        |             |
| The undersigned certify that the statements in this accilication are time and correct and that all work done under the crocosed certnit will conform to the reautrements of the Chicago Municipal Code |                              |                 |                                                                                              |           |          |             |        |             |
|                                                                                                                                                                                                        |                              | 700607          | - 1                                                                                          |           |          |             |        |             |