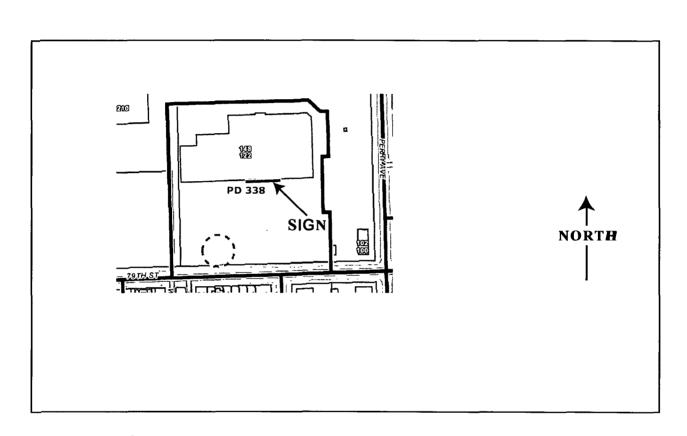

# ZONING SIGN PERMIT APPLICATION DEPARTMENT OF ZONING CITY OF CHICAGO OFFICE OF THE ZONING ADMINISTRATOR

| Application For KGD Enterp | prises, Inc (dba) <u>CHICHGO</u> <b>SIGN</b> John Doyle |  |
|----------------------------|---------------------------------------------------------|--|
|                            | (Name of Sign Company)                                  |  |
| Location - Street Address: | Save A Lot, 148 W. 79th St                              |  |
| Zoning District: PD 338    |                                                         |  |

City of Chicago Richard M. Daley, Mayor

Department of Buildings
Richard Monocchio, Commissioner

| TYPE OF BUSINESS  COMMERCIAL Other: GROCERY                                                       | SIGN BOND REQUIRED? YES                   |                     |  |  |
|---------------------------------------------------------------------------------------------------|-------------------------------------------|---------------------|--|--|
| Name:                                                                                             | COUNCIL ORDER REQUIRED X YES              |                     |  |  |
| LIC#:                                                                                             | IS SPECIAL PERMISSION REQUIRED FROM CHIEF | FI FCTRICAL         |  |  |
| Renewal Date:                                                                                     | YES                                       | ESECTION D          |  |  |
| Projects Over:  Y Private Property                                                                |                                           |                     |  |  |
| N Public Way Grant Permit #:                                                                      | IF YES, ATTACH LETTER OF REQUEST          |                     |  |  |
| X Planned Development/Manufacturing PMD/PD#: 338  Zoning District: OTHER Other: PD                | TIME STAMP                                |                     |  |  |
| TYPE OF SIGN:  ADVERTISING  X ILLUMINATE  MOVEABLE                                                |                                           |                     |  |  |
| X BUSINESS FLASHING                                                                               |                                           |                     |  |  |
| TOTAL STREET FRONTAGE OF LOT (IN FEET) 100                                                        |                                           |                     |  |  |
| TOTAL AREA OF NEW SIGN (SQ.FT.) 318                                                               |                                           |                     |  |  |
| TOTAL AREA OF ALL SIGNS ON LOT (SQ.FT.) 318                                                       |                                           |                     |  |  |
| HEIGHT OF SIGN ABOVE GRADE (TO TOP) 18ft in                                                       |                                           | Section 1           |  |  |
| DISTANCE OF CURB LINE OUTER EDGE (ft) 300                                                         | SIGN CLERK                                | APPROVED FOR PERMIT |  |  |
| DISTANCE OF STRUCTURE INNER EDGE (ft) 1                                                           |                                           |                     |  |  |
| DISTANCE FROM (ft):                                                                               | REMARKS                                   |                     |  |  |
| A. PUBLIC PARK (OVER 10 ACRES)                                                                    |                                           |                     |  |  |
| B. EXPRESSWAY (IF LESS THAN 1,000 FT.)                                                            |                                           |                     |  |  |
| C. RESIDENCE DISTRICT (ADVERTISING SIGNS ONLY)                                                    |                                           |                     |  |  |
| IF REPLACEMENT SIGN OR CHANGE OF FACE, WHAT DOES THE EXISTING SIGN READ?  SAVIL A LOT POOD STORES |                                           |                     |  |  |
| Original Payee: (SAME)                                                                            |                                           |                     |  |  |
| Landmark Hold: Status:                                                                            |                                           |                     |  |  |
| ZONING (OFFICE USE ONLY)                                                                          |                                           | *                   |  |  |
|                                                                                                   |                                           |                     |  |  |
|                                                                                                   |                                           |                     |  |  |
|                                                                                                   | ·                                         |                     |  |  |
|                                                                                                   |                                           |                     |  |  |
|                                                                                                   |                                           |                     |  |  |
|                                                                                                   |                                           |                     |  |  |
|                                                                                                   |                                           |                     |  |  |