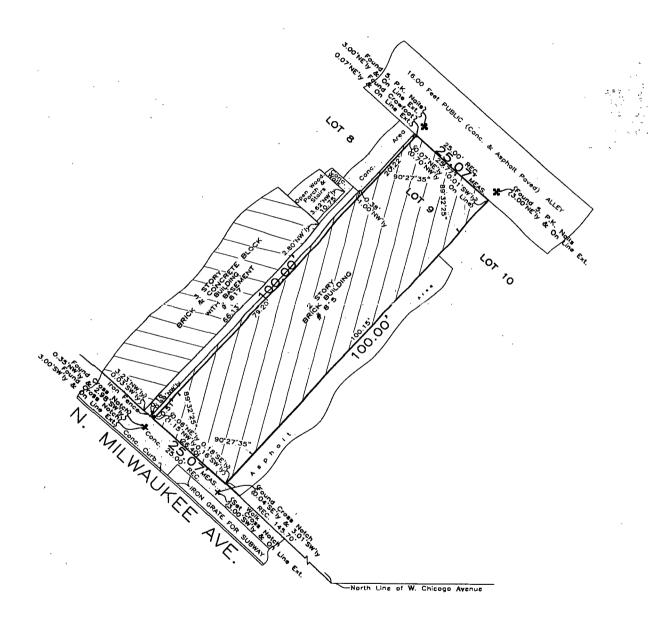

## PLAT OF SURVEY

TEL: (847) 675-3000 FAX: (847) 675-2167

OF

LOT 9 (EXCEPT THAT PART IF ANY TAKEN OR USED BY THE CITY OF CHICAGO IN CONNECTION WITH THE SUBWAY CONSTRUCTION UNDERNEATH MILWAUKEE AVENUE) IN BLOCK B IN ELSTON ADDITION TO CHICAGO, A SUBDIVISION IN SECTION 5, TOWNSHIP 39 NORTH, RANGE 14, EAST OF THE THIRD PRINCIPAL MERIDIAN, IN COOK COUNTY, ILLINOIS.

TOTAL NET AREA: 2,506.92 SQ.FT.

COMMONLY KNOWN AS: 815 NORTH MILWAUKEE AVENUE, CHICAGO, ILLINOIS.

THE LEGAL DESCRIPTION SHOWN ON THE PLAT HEREON DRAWN IS A COPY OF THE ORDER, AND FOR ACCURACY SHOULD BE COMPARED WITH THE TITLE OR DEED. DIMENSIONS ARE NOT TO BE ASSUMED FROM SCALING. BUILDING LINES AND EASEMENTS ARE SHOWN ONLY WHERE THEY ARE SO RECORDED IN THE MAPS, OTHERWISE REFER TO YOUR DEED OR ABSTRACT.

98-43033 16 Scale: I inch = \_\_ December 23, 2004 Ordered by: J. ROQUE PLUMBING INC.

THIS SURVEY HAS BEEN ORDERED FOR SURFACE DIMENSIONS ONLY, NOT FOR ELEVATIONS.

THIS SURVEY HAS BEEN ORDERED FOR SURFACE DIMENSIONS ONLY, NOT FOR ELEVATIONS.