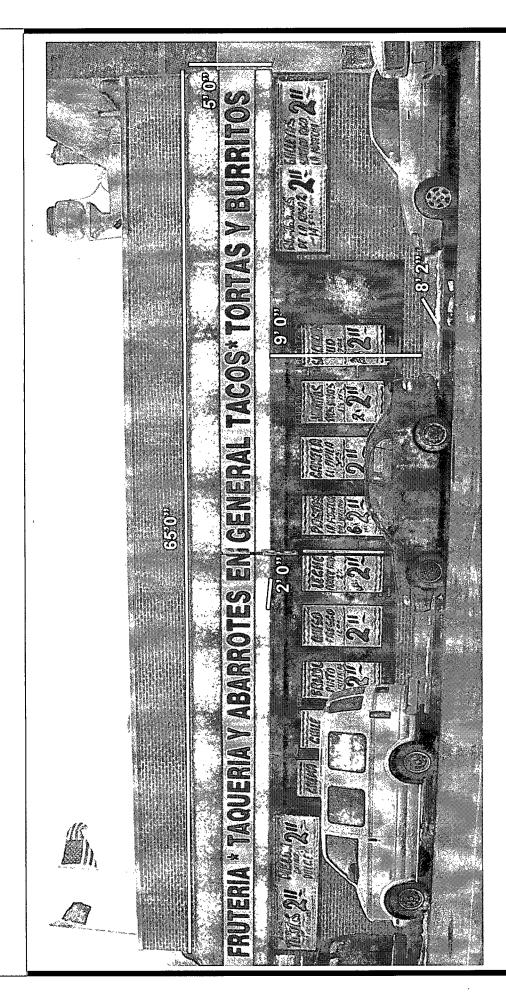

Issuance of Permit(s) for Sign(s)/Signboard(s) at 3132 N

California Ave

Committee(s) Assignment:

Committee on Buildings

City Council
Meeting Date: 12/201\
Committee on Buildings

(signs)

| ONDENED, That the Commissioner of buildings is hereby directed to                      |
|----------------------------------------------------------------------------------------|
| issue a sign permit to: (Contractor's name and address)  Pro Image   Roberto A Vergara |
| 2006 W. Chicago Aves                                                                   |
| Chicago, 1L. 66622                                                                     |
| for the erection of a sign / signboard over 24 feet in height and / or over 100        |
| square feet (in area of one face) at: (Business NAME & ADDRESS)                        |
| Carniceria Gonnajorato #3                                                              |
| 3132 N. California Ave-                                                                |
| Chicago, 12. 60618                                                                     |
| Dimensions: Length 65'0" Height 5'0"                                                   |
| Height above grade / roof to top of sign $\frac{9'0''}{5''}$                           |
| TOTAL SQUARE FOOT AREA 325                                                             |

# Awminng

Sign Erector:

2003 W. Chicago, Ave. PRO IMAGE

3132-3142 N. California Chicago, IL. 60618 Location

M Carniceria Guanajuato

## Description

PRE- EXISTING NON ILLUMINATE AWNING.

- WALL MOUNTED.
- VINTL WHITE, GREEN AND RED.
- 1" SQUARE METAL TUBING FRAME . 1" X 3" Z SHAPE CLAMS. READS: FRUTERIA TAQUERIA Y ABBARROTES EN OENERAL

TACOS TORTAS Y SURRITOS