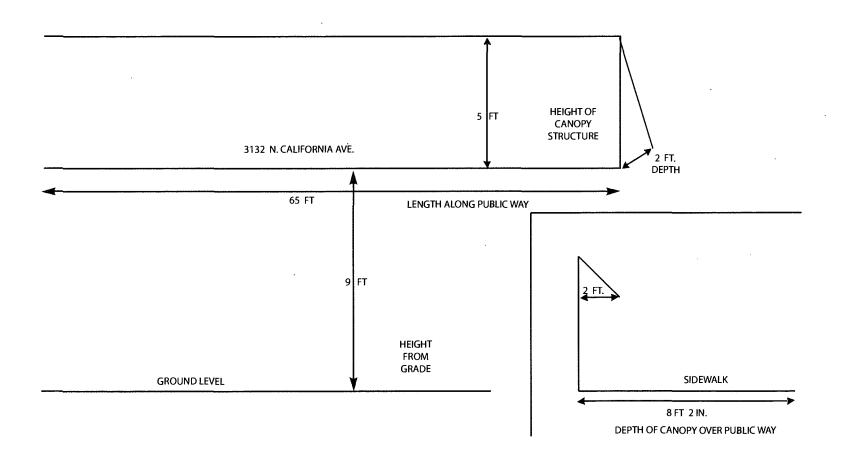

Issuance of Permit(s) for Sign(s)/Signboard(s) at 3132 N

California Ave

Committee(s) Assignment:

Committee on Buildings

City Council
Meeting Date: 12/201\
Committee on Buildings

(signs)

| ONDENED, That the Commissioner of buildings is hereby directed to                      |
|----------------------------------------------------------------------------------------|
| issue a sign permit to: (Contractor's name and address)  Pro Image   Roberto A Vergara |
| 2006 W. Chicago Aves                                                                   |
| Chicago, 1L. 66622                                                                     |
| for the erection of a sign / signboard over 24 feet in height and / or over 100        |
| square feet (in area of one face) at: (Business NAME & ADDRESS)                        |
| Carniceria Gonnajorato #3                                                              |
| 3132 N. California Ave-                                                                |
| Chicago, 12. 60618                                                                     |
| Dimensions: Length 65'0" Height 5'0"                                                   |
| Height above grade / roof to top of sign $\frac{9'0''}{5''}$                           |
| TOTAL SQUARE FOOT AREA 325                                                             |

## 3132 N. CALIFORNIA AVE.