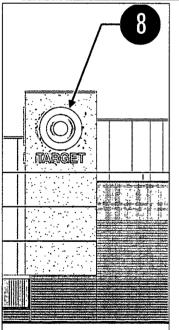

Issuance of Permit(s) for Sign(s)/Signboard(s) at 1101 W

Jackson Blvd (elevation at Van Buren)

Committee(s) Assignment:

Committee on Buildings

City Council
Meeting Date: May 4, 2011
Committee on Buildings

(signs)

| ORDERED, That the Commissioner of Buildings is hereby directed to               |
|---------------------------------------------------------------------------------|
| issue a sign permit to: (Contractor's name and address)                         |
| Neon Prism                                                                      |
| 1213 Paramount Parkway                                                          |
| Batavia, Illinois 60510                                                         |
| for the erection of a sign / signboard over 24 feet In height and / or over 100 |
| square feet (in area of one face) at: (Business NAME & ADDRESS)                 |
| Business Name: Target Corporation                                               |
| Premises Address: 1101 West Jackson Bonleverd                                   |
| Elevation with Sign: Van Buren (App. #: 100387573)                              |
| Dimensions: Length 14'5" Height 15'8"                                           |
| Height above grade / roof to top of sign                                        |
| TOTAL SQUARE FOOT AREA 226                                                      |
| Such sign(s) shall comply with all applicable provisions of TITLE 17 of the     |
| Chicago Zoning Ordinance and all other applicable provisions of the Municipal   |
| Code of the City of Chicago governing the construction and maintenance of       |
| outdoor signs, signboards and structures.  Alderman, 2nd Ward                   |
|                                                                                 |

| Sign Fermit Application                                                                                                                                                                               |                              |              |                                                        |               |          |                          |           |             |
|-------------------------------------------------------------------------------------------------------------------------------------------------------------------------------------------------------|------------------------------|--------------|--------------------------------------------------------|---------------|----------|--------------------------|-----------|-------------|
| APPROVAL NUMBER                                                                                                                                                                                       | APPLICATION NUMBER 100387573 | ANNUAL FEE   | WORK CODE                                              |               |          | DRAWINGS YES ATTACHED NO |           |             |
| DATE OF APPLICATION 03/31/2011                                                                                                                                                                        |                              |              | TYPE OF SIGN                                           | FLAT O        | R BOX    |                          |           |             |
| ADDRESS OF SIGN 1101 W JACKSON BLVD, 60607-                                                                                                                                                           |                              |              | LENGTH                                                 | гт.<br>14     | in.<br>5 | HEIGHT                   | гт.<br>15 | IN.<br>8    |
| BUILDING                                                                                                                                                                                              | DING ORIGINAL PERMIT NUMBER  |              |                                                        | sq ft.<br>226 |          | WEIGHT                   |           | LBS.<br>100 |
| TYPE OF PERMIT NEW CONSTRUCTION (SIGN) PAYER OF ANNUAL INSPECTION                                                                                                                                     |                              |              |                                                        |               |          |                          | гт.<br>42 |             |
| BEZANSON, JUDY                                                                                                                                                                                        | •                            | s            | SHAPE OF SIGN IRREGULAR                                |               |          |                          |           |             |
| 1000 NICOLLET MALL<br>MINNEAPOLIS, MN 55403<br>(612)761-4912                                                                                                                                          |                              |              | SIGN WILL READ TARGET (WITH LOGO)                      |               |          |                          |           |             |
| SIGN MANUFACTURER BLAIR COMPANIES                                                                                                                                                                     |                              |              | NO. OF LAMPS 200                                       |               |          | TOTAL WATTAGE 960        |           |             |
| ADDRESS WHERE SIGN CAN BE SEEN PRIOR TO ERECTION                                                                                                                                                      |                              |              | TYPE OF LAMP OTHER                                     |               |          |                          |           |             |
|                                                                                                                                                                                                       |                              |              | NO. OF BALLAST/TRANSFORMERS                            |               |          | INPUT OF TRANSFORMERS    |           |             |
| TICKET NUMBER 0                                                                                                                                                                                       | REINSPECTION CONTROL NUMBER  |              | 4                                                      |               |          |                          | 120V      |             |
| TYPE OF SUPPORT FOR SIGN BUILDING  CONTRACTOR WILL INSTALL  N FEEDERS  CUSTOMER LEADS                                                                                                                 |                              |              |                                                        |               |          |                          |           |             |
| SIGN BOARD SUPPORT MEMBERS STEEL TYPE OF SWITCH SPECIAL                                                                                                                                               |                              |              |                                                        |               |          |                          |           |             |
| ANNUAL FEE                                                                                                                                                                                            |                              | ı            | LOCATION OF SWITCH LISTED FLUSH TOGGLE                 |               |          |                          |           |             |
| CONSTRUCTION FEE                                                                                                                                                                                      | 700.00 Charles               | # for Zoning | SIGN LOCATION                                          |               |          |                          |           |             |
| 1017 B FEE                                                                                                                                                                                            | 700.00                       |              | INSTALL ONE INTERNALLY ILLUMINATED WALL SIGN           |               |          |                          |           |             |
| TOTAL FEE AMOUNT PAID                                                                                                                                                                                 |                              |              | READING TARGET WITH LOGO ON REAR ELEVATION - VAN BUREN |               |          |                          | -         |             |
| BALANCE DUE                                                                                                                                                                                           | \$ 500.00                    | THIOLDERI    | YAN BOKEN                                              |               |          |                          |           |             |
|                                                                                                                                                                                                       |                              |              |                                                        |               |          |                          |           |             |
| The undersigned certify that the statements in this annilication are Interand correct and that all work done under the nrnnosed nermit will conform to the renuirements of the Chicago Municinal Code |                              |              |                                                        |               |          |                          |           |             |
|                                                                                                                                                                                                       |                              |              |                                                        |               |          | <del></del>              |           | 1           |

#### **REAR ELEVATION - W. VAN BUREN ST. (SOUTH)**