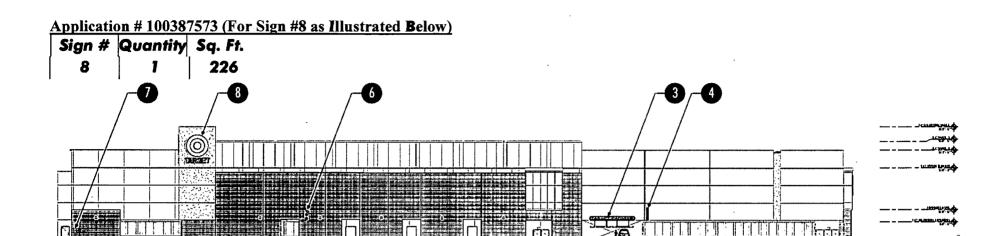

Issuance of Permit(s) for Sign(s)/Signboard(s) at 1101 W

Jackson Blvd (elevation at Van Buren)

Committee(s) Assignment:

Committee on Buildings

City Council
Meeting Date: May 4, 2011
Committee on Buildings

(signs)

| ORDERED, That the Commissioner of Buildings is hereby directed to               |
|---------------------------------------------------------------------------------|
| issue a sign permit to: (Contractor's name and address)                         |
| Neon Prism                                                                      |
| 1213 Paramount Parkway                                                          |
| Batavia, Illinois 60510                                                         |
| for the erection of a sign / signboard over 24 feet In height and / or over 100 |
| square feet (in area of one face) at: (Business NAME & ADDRESS)                 |
| Business Name: Target Corporation                                               |
| Premises Address: 1101 West Jackson Bonleverd                                   |
| Elevation with Sign: Van Buren (App. #: 100387573)                              |
| Dimensions: Length 14'5" Height 15'8"                                           |
| Height above grade / roof to top of sign                                        |
| TOTAL SQUARE FOOT AREA 226                                                      |
| Such sign(s) shall comply with all applicable provisions of TITLE 17 of the     |
| Chicago Zoning Ordinance and all other applicable provisions of the Municipal   |
| Code of the City of Chicago governing the construction and maintenance of       |
| outdoor signs, signboards and structures.  Alderman, 2nd Ward                   |
|                                                                                 |

| Sign Fermit Application                                                                                                                                                                               |                              |              |                                                        |               |          |                          |           |             |
|-------------------------------------------------------------------------------------------------------------------------------------------------------------------------------------------------------|------------------------------|--------------|--------------------------------------------------------|---------------|----------|--------------------------|-----------|-------------|
| APPROVAL NUMBER                                                                                                                                                                                       | APPLICATION NUMBER 100387573 | ANNUAL FEE   | WORK CODE                                              |               |          | DRAWINGS YES ATTACHED NO |           |             |
| DATE OF APPLICATION 03/31/2011                                                                                                                                                                        |                              |              | TYPE OF SIGN                                           | FLAT O        | R BOX    |                          |           |             |
| ADDRESS OF SIGN 1101 W JACKSON BLVD, 60607-                                                                                                                                                           |                              |              | LENGTH                                                 | гт.<br>14     | in.<br>5 | HEIGHT                   | гт.<br>15 | IN.<br>8    |
| BUILDING                                                                                                                                                                                              | DING ORIGINAL PERMIT NUMBER  |              |                                                        | sq ft.<br>226 |          | WEIGHT                   |           | LBS.<br>100 |
| TYPE OF PERMIT NEW CONSTRUCTION (SIGN) PAYER OF ANNUAL INSPECTION                                                                                                                                     |                              |              |                                                        |               |          |                          | гт.<br>42 |             |
| BEZANSON, JUDY                                                                                                                                                                                        | •                            | s            | SHAPE OF SIGN IRREGULAR                                |               |          |                          |           |             |
| 1000 NICOLLET MALL<br>MINNEAPOLIS, MN 55403<br>(612)761-4912                                                                                                                                          |                              |              | SIGN WILL READ TARGET (WITH LOGO)                      |               |          |                          |           |             |
| SIGN MANUFACTURER BLAIR COMPANIES                                                                                                                                                                     |                              |              | NO. OF LAMPS 200                                       |               |          | TOTAL WATTAGE 960        |           |             |
| ADDRESS WHERE SIGN CAN BE SEEN PRIOR TO ERECTION                                                                                                                                                      |                              |              | TYPE OF LAMP OTHER                                     |               |          |                          |           |             |
|                                                                                                                                                                                                       |                              |              | NO. OF BALLAST/TRANSFORMERS                            |               |          | INPUT OF TRANSFORMERS    |           |             |
| TICKET NUMBER 0                                                                                                                                                                                       | REINSPECTION CONTROL NUMBER  |              | 4                                                      |               |          |                          | 120V      |             |
| TYPE OF SUPPORT FOR SIGN BUILDING  CONTRACTOR WILL INSTALL  N FEEDERS  CUSTOMER LEADS                                                                                                                 |                              |              |                                                        |               |          |                          |           |             |
| SIGN BOARD SUPPORT MEMBERS STEEL TYPE OF SWITCH SPECIAL                                                                                                                                               |                              |              |                                                        |               |          |                          |           |             |
| ANNUAL FEE                                                                                                                                                                                            |                              | ı            | LOCATION OF SWITCH LISTED FLUSH TOGGLE                 |               |          |                          |           |             |
| CONSTRUCTION FEE                                                                                                                                                                                      | 700.00 Charles               | # for Zoning | SIGN LOCATION                                          |               |          |                          |           |             |
| 1017 B FEE                                                                                                                                                                                            | 700.00                       |              | INSTALL ONE INTERNALLY ILLUMINATED WALL SIGN           |               |          |                          |           |             |
| TOTAL FEE AMOUNT PAID                                                                                                                                                                                 |                              |              | READING TARGET WITH LOGO ON REAR ELEVATION - VAN BUREN |               |          |                          | -         |             |
| BALANCE DUE                                                                                                                                                                                           | \$ 500.00                    | THIOLDERI    | YAN BOKEN                                              |               |          |                          |           |             |
|                                                                                                                                                                                                       |                              |              |                                                        |               |          |                          |           |             |
| The undersigned certify that the statements in this annilication are Interand correct and that all work done under the nrnnosed nermit will conform to the renuirements of the Chicago Municinal Code |                              |              |                                                        |               |          |                          |           |             |
|                                                                                                                                                                                                       |                              |              |                                                        |               |          | <del></del>              |           | 1           |

#### **REAR ELEVATION - W. VAN BUREN ST. (SOUTH)**