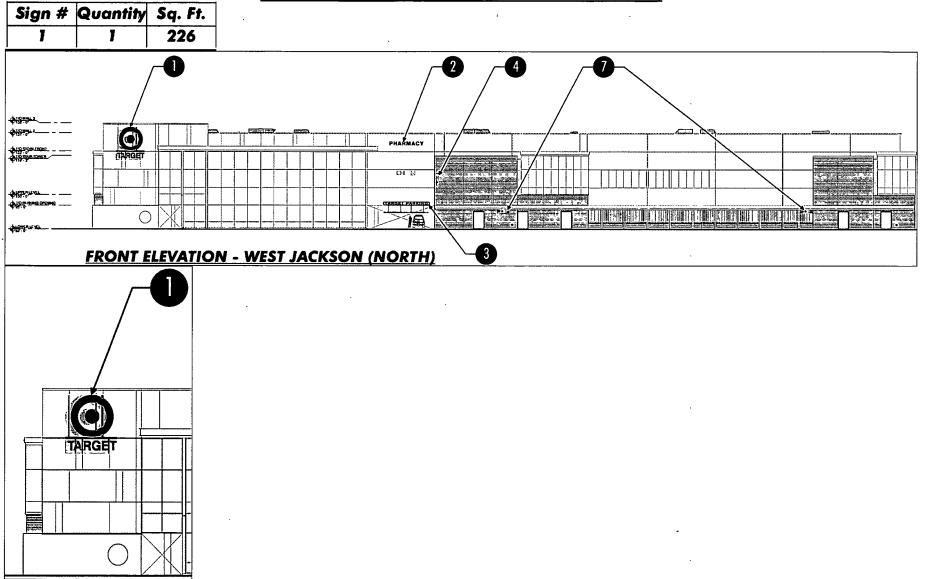

Premises Address: 1101 West Jackson Bonlevard

Elevation with Sign: Jackson (App. #: 100387568)

Dimensions: Length <u>14'5"</u> Height <u>15'8"</u>

Height above grade / roof to top of sign 50'8"

TOTAL SQUARE FOOT AREA 226

.

Application # 100387568 (For Sign #1 as Illustrated Below)