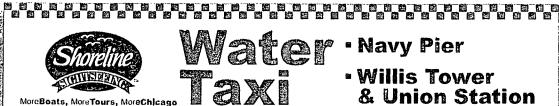

Shoreline Marine Company 401 North Michigan Avenue Chicago, Illinois 60611

Dimensions: length <u>25'</u> height <u>5'10"</u>

Height above grade/roof to top of sign 6'

Total Square Foot Area <u>146 square feet</u>

(Revied4RO)

Water - Navy Pier

- Willis Tower & Union Station 1" DEEP PAN TYPE ALUMINUM FACE. WHITE PAINTEU FINISH W/ FULL COLOR PRINTED VINYL APPLIED GRAPHICS PER CUSTOMERS ARTWORK.

S/F NON-ILLUMINATED PAN TYPE DISPLAY 3/8" = 1'-0"