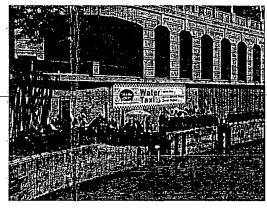

Shoreline Marine Company 401 North Michigan Avenue Chicago, Illinois 60611

Dimensions: length <u>25'</u> height <u>5'10"</u>

Height above grade/roof to top of sign 6'

Total Square Foot Area <u>146 square feet</u>

(Revied4RO)

Water - Navy Pier

- Willis Tower & Union Station 1" DEEP PAN TYPE ALUMINUM FACE. WHITE PAINTEU FINISH W/ FULL COLOR PRINTED VINYL APPLIED GRAPHICS PER CUSTOMERS ARTWORK.

S/F NON-ILLUMINATED PAN TYPE DISPLAY 3/8" = 1'-0"