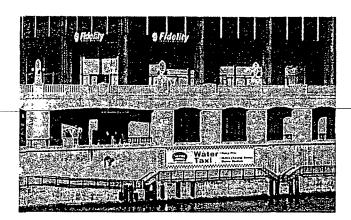

| ·                                                                                      | .1                                                   |
|----------------------------------------------------------------------------------------|------------------------------------------------------|
| TYPE OF BUSINESS                                                                       | SIGN BOND REQUIRED? YES                              |
| Other: WATER FAXI                                                                      | COUNCIL ORDER REQUIRED X YES                         |
| LIC#:                                                                                  |                                                      |
| Renewal Date:                                                                          | IS SPECIAL PERMISSION REQUIRED FROM CHIEF ELECTRICAL |
| Projects Over:                                                                         | YES                                                  |
| Y Private Property N Public Way Grant Permit #:                                        | IF YES, ATTACH LETTER OF REQUEST                     |
| X Planned Development/Manufacturing PMD/PD#: PD368 Zoning District: OTHER Other: PD368 | TIME STAMP                                           |
| TYPE OF SION:                                                                          |                                                      |
| ADVERTISING ILLUMINATE MOVEABLE                                                        |                                                      |
| X BUSINESS FLASHING                                                                    |                                                      |
| TOTAL STREET FRONTAGE OF LOT (IN FEET) 400                                             | 0                                                    |
| TOTAL AREA OF NEW SIGN (SQ.FT.)                                                        | 6                                                    |
| TOTAL AREA OF ALL SIGNS ON LOT (SQ.FT.)                                                | 2                                                    |
| HEIGHT OF SIGN ABOVE GRADE (TO TOP)                                                    | n                                                    |
| DISTANCE OF CURB LINE OUTER EDGE (ft) 9.999                                            | 9 SIGN CLERK APPROVED FOR PERMIT                     |
| DISTANCE OF STRUCTURE INNER EDGE (ft) 9,999                                            | 9                                                    |
| DISTANCE FROM (ft):                                                                    | REMARKS                                              |
| A. PUBLIC PARK (OVER 10 ACRES) 500                                                     | <u>o</u>                                             |
| B. EXPRESSWAY (IF LESS THAN 1,000 FT.)                                                 | 0                                                    |
| C. RESIDENCE DISTRICT (ADVERTISING SIGNS ONLY) 500                                     | 0                                                    |
| IF REPLACEMENT SIGN OR CHANGE OF FACE, WHAT DOES THE EXISTING SIGN READ?               |                                                      |
| Original Payee:                                                                        |                                                      |
| Landmark Hold: Status:                                                                 | _                                                    |
| ZONING (OFFICE USE ONLY)                                                               |                                                      |
|                                                                                        |                                                      |
|                                                                                        |                                                      |
|                                                                                        |                                                      |
|                                                                                        |                                                      |
|                                                                                        |                                                      |
|                                                                                        | ·                                                    |
|                                                                                        |                                                      |
|                                                                                        |                                                      |
|                                                                                        |                                                      |
|                                                                                        |                                                      |
|                                                                                        |                                                      |
|                                                                                        |                                                      |

## CITY OFCHICAGO DEPARTMENT OF ZONING AND LAND USE PLANNING SIGN SITE PLAN

(ALL INFORMATION MUST BE COMPLETED AND LEGIBLE)

| Site Address: 401 N. MICHI                                                                                                                                                        | GAN AVE.                                                                                                                           |                                                                 | 1 of 2 applications                                                                                                   |
|-----------------------------------------------------------------------------------------------------------------------------------------------------------------------------------|------------------------------------------------------------------------------------------------------------------------------------|-----------------------------------------------------------------|-----------------------------------------------------------------------------------------------------------------------|
| Sign Company: OLYMPIC SI                                                                                                                                                          | GNS INC. Rep N                                                                                                                     | ame: <u>BILL PYTER JR.</u>                                      |                                                                                                                       |
| Phone (630) 424 - 6100 EX                                                                                                                                                         | KT <u>231</u> (Below:<br>Nort                                                                                                      | Building, streets and location                                  | of sign on lot'or structure)                                                                                          |
| MICHIGAN AVE.                                                                                                                                                                     | riverwalk  LAKE MICHIG                                                                                                             | SIGN                                                            | LDG<br>01 N.<br>shigan                                                                                                |
| SIGN_USE: SIGN: Bus. ID (On-premise)  Boat Lice. #  14  Advertising (Off-premise)  PERMIT TYPE: New Construction                                                                  | TYPE OF  Flat Wall Freestanding Awning Marquee High Rise Building Projecting Private Projecting Public Way Public Way Use -Perming | SIGN O  Non- III  IIIumir  Changi  Video I  Flashir             | ng Image 🔲<br>Display 🔲                                                                                               |
| Change of Face Previous Permit #  TOTAL SOUARE FOOTAGE Square footage of this proposed Gross area of all proposed sign Area of all existing signs (not including proposed) on Zon | d sign <u>146</u><br>s <u>172</u>                                                                                                  | Express<br>or Majo<br>(n/a if o<br>Park (o<br>Reside<br>Existin | ine:n/a sway, Toll Roads or Route over 1000 ft)n/a over 10 acres)out ntial Zoneout g Off-premise on ide of street:n/a |
| Signature:                                                                                                                                                                        | Mater 2.                                                                                                                           |                                                                 | Date: 4//4///                                                                                                         |