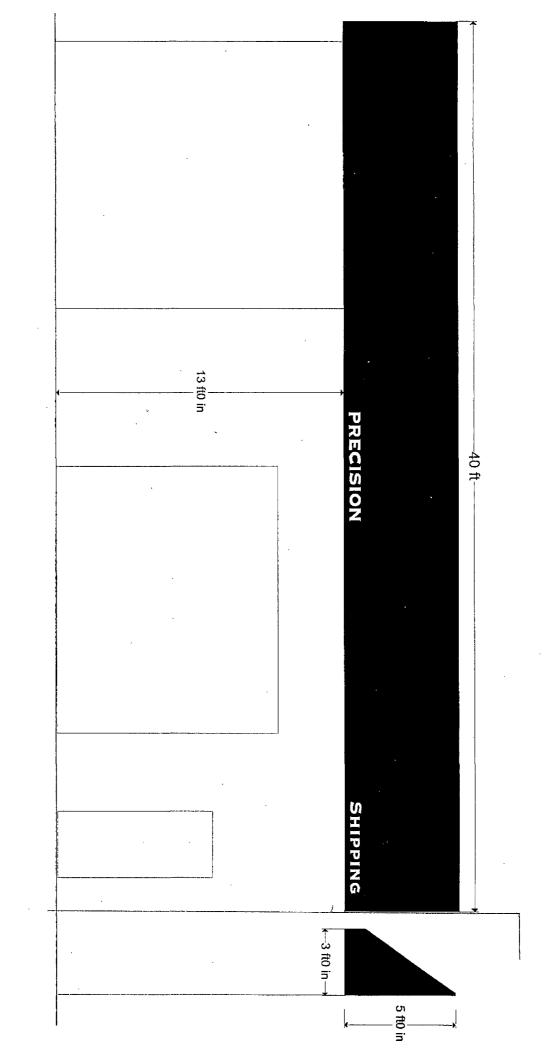

| ,                                                                                                                                    |
|--------------------------------------------------------------------------------------------------------------------------------------|
| ORDERED, That the Commissioner of Buildings is hereby directed to issue a sign permit to:                                            |
| Robert Brian Awning Co.                                                                                                              |
| 8152 N. Lawndale                                                                                                                     |
| Skokie, IL 60076                                                                                                                     |
| for the erection of a sign/signboard/awning over 24 feet in height and/or over 100 square feet (in<br>area of one face) at:          |
| Precision Plating Company, Inc.                                                                                                      |
| 4123 W. Peterson Avenue                                                                                                              |
| Chicago, IL 60646                                                                                                                    |
| Dimensions: length <u>5'</u> height <u>40'</u> Height above grade/roof to top of sign: <u>13'</u> TOTAL SQUARE FOOT AREA: <u>200</u> |
|                                                                                                                                      |

|                                                                                                                                                                                                       | ~-{                               | gu reriint A             |                                                                                               |                |                                         |        |           |             |
|-------------------------------------------------------------------------------------------------------------------------------------------------------------------------------------------------------|-----------------------------------|--------------------------|-----------------------------------------------------------------------------------------------|----------------|-----------------------------------------|--------|-----------|-------------|
| approval number<br>19071                                                                                                                                                                              | application number<br>100371836   | ANNUALFEE                | . WORK CODE                                                                                   |                | DRAWINGS YES ATTACHED NO                |        |           |             |
| DATE OF APPLICATION .                                                                                                                                                                                 | 11/06/2010                        |                          | TYPE OF SION                                                                                  | AWNING         |                                         |        |           |             |
| ADDRESS OF SION 4123 W PETERSON A                                                                                                                                                                     | VE, 60646-                        |                          | LENGTH                                                                                        | PT.<br>5       | in,<br>0                                | тногал | ft.<br>40 | ы.<br>О     |
| BUILDING                                                                                                                                                                                              | ORIGINAL PERMIT NUMBER            |                          | AREA                                                                                          | sq. ft.<br>200 |                                         | WEIGHT |           | LBS.<br>100 |
| TYPE OF PERMIT NEW CONSTRUCTION (SIGN)                                                                                                                                                                |                                   |                          | FT. SIGN HEIGHT ABOVE ORADE/ROOF 13                                                           |                |                                         |        |           |             |
| PAYER OF ANNUAL INSPECTION NUNES, TINA                                                                                                                                                                |                                   |                          | SHAPE OF SIGN REGULAR                                                                         |                |                                         |        |           |             |
| 4123 W PETERSON AVE<br>CHICAGO, IL 60646<br>(773)583-3333                                                                                                                                             |                                   |                          | SION WILL READ PRECISION / SHIPPING                                                           |                |                                         |        |           |             |
| SION MANUFACTURER . ROBERT BRIAN AWNING CO.                                                                                                                                                           |                                   |                          | NO, OF LAMPS TOTAL WATTAGE.                                                                   |                |                                         |        |           |             |
| ADDRESS WHERE SIGN CAN BE SEEN 8/52 N. LAC SKOKIE, 12                                                                                                                                                 | WUBALE                            |                          | TYPE OF LAMP                                                                                  |                | • • • • • • • • • • • • • • • • • • • • |        |           |             |
| TICKET NUMBER REINSPECTION CONTROL NUMBER                                                                                                                                                             |                                   |                          | NO, OF BALLAST/TRANSFORMERS INPUT OF TRANSFORMERS                                             |                |                                         |        |           |             |
|                                                                                                                                                                                                       | CONTRACTOR WILL INSTALL N FEIDHRS |                          |                                                                                               |                |                                         |        |           |             |
| SIGN BOARD SUPPORT MEMBERS STEEL                                                                                                                                                                      |                                   |                          | TYPE OF SWITCH                                                                                |                |                                         |        |           |             |
| ANNUAL FEE                                                                                                                                                                                            |                                   |                          | LOCATION OF SWITCH                                                                            |                |                                         |        |           |             |
| CONSTRUCTION FEE 1017 B FEE TOTAL FEE AMOUNT PAID BALANCE DUE                                                                                                                                         | 200.00                            | # for Zoning  # for DCAP | SIGN LOCATION CANVAS AWNING OVER LOADING DOCK PARKING LOT AREA WITH SIGNAGE PRINTED ON AWNING |                |                                         |        |           |             |
| The undersiuned certify that the statements in this application are true and entrect and that all work those under the proposed permit will conform to the requirements of the Chicago Municinal Code |                                   |                          |                                                                                               |                |                                         |        |           |             |