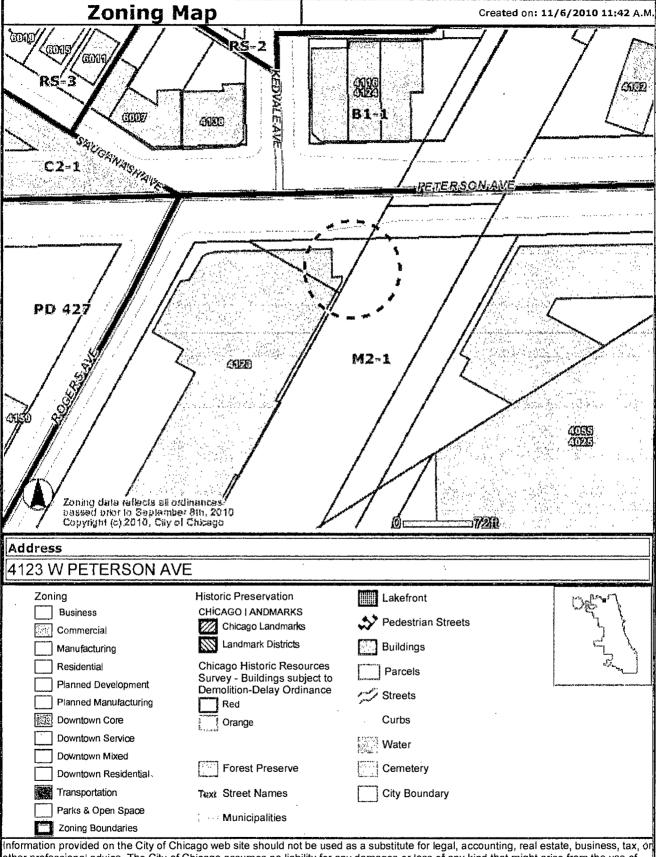

Issuance of permits for Sign(s)/Signboard(s) at 4123 W

Peterson Ave

**Committee(s) Assignment:** 

Committee on Buildings

| ,  |   |   |   |    |   | ١ |
|----|---|---|---|----|---|---|
| 1  | c | ь | n | n  | s | ١ |
| ١. | J | ľ | ч | 11 | J | , |

ES\_PERM\_APP\_WEB CEH010808 AP #:100371836 Page 1 of 2

| TYPE OP BUSINESS  COMMERCIAL Other: PLATING                              | SIGN BOND REQUIRED? X YES                 |                     |  |  |
|--------------------------------------------------------------------------|-------------------------------------------|---------------------|--|--|
| Name: PRECISION PLATING CO.                                              | COUNCIL ORDER REQUIRED X YES              |                     |  |  |
| LIC#:                                                                    | IS SPECIAL PERMISSION REQUIRED FROM CHIEF | ELECTRICAL          |  |  |
| Projects Over:                                                           | YES                                       |                     |  |  |
| Y Private Property                                                       | IF YES, ATTACH LETTER OF REQUEST          |                     |  |  |
| N Public Way Grant Permit #:  Planned Development/Manufacturing PMD/PD#: | TIME STAMP                                |                     |  |  |
| Zoning District: M2 Other:                                               |                                           |                     |  |  |
| TYPE OF SIGN:  ADVERTISINO ILLUMINATE MOVEABLE                           |                                           |                     |  |  |
| X BUSINESS FLASHING                                                      |                                           |                     |  |  |
| TOTAL STREET FRONTAGE OF LOT (IN FEET) 200                               |                                           | •                   |  |  |
| TOTAL AREA OF NEW SIGN (SQ.FT.) 200                                      |                                           |                     |  |  |
| TOTAL AREA OF ALL SIGNS ON LOT (SQ.FT.) 200                              |                                           |                     |  |  |
| HEIGHT OF SIGN ABOVE GRADE (TO TOP) 53ft 0in                             |                                           |                     |  |  |
| DISTANCE OF CURB LINE OUTER EDGE (ft) 50                                 | SIGN CLERK                                | APPROVED FOR PERMIT |  |  |
| DISTANCE OF STRUCTURE INNER EDGE (ft) 53                                 |                                           |                     |  |  |
| DISTANCE FROM (ft):                                                      | REMARKS                                   |                     |  |  |
| A. PUBLIC PARK (OVER 10 ACRES) 1,000                                     |                                           |                     |  |  |
| B. EXPRESSWAY (IF LESS THAN 1,000 FT.) 1,000                             |                                           |                     |  |  |
| C. RESIDENCE DISTRICT (ADVERTISING SIGNS ONLY) 1,000                     |                                           |                     |  |  |
| IF REPLACEMENT SIGN OR CHANGE OF FACE, WHAT DOES THE EXISTING SIGN READ? |                                           |                     |  |  |
|                                                                          |                                           |                     |  |  |
| Original Payee:                                                          |                                           |                     |  |  |
| Ongman ayou.                                                             |                                           |                     |  |  |
| Landmark Hold: Status:                                                   |                                           |                     |  |  |
| ZONING (OFFICE USE ONLY)                                                 |                                           | •                   |  |  |
|                                                                          |                                           |                     |  |  |
|                                                                          |                                           |                     |  |  |
| •                                                                        |                                           |                     |  |  |
|                                                                          |                                           |                     |  |  |
|                                                                          |                                           |                     |  |  |
|                                                                          |                                           |                     |  |  |